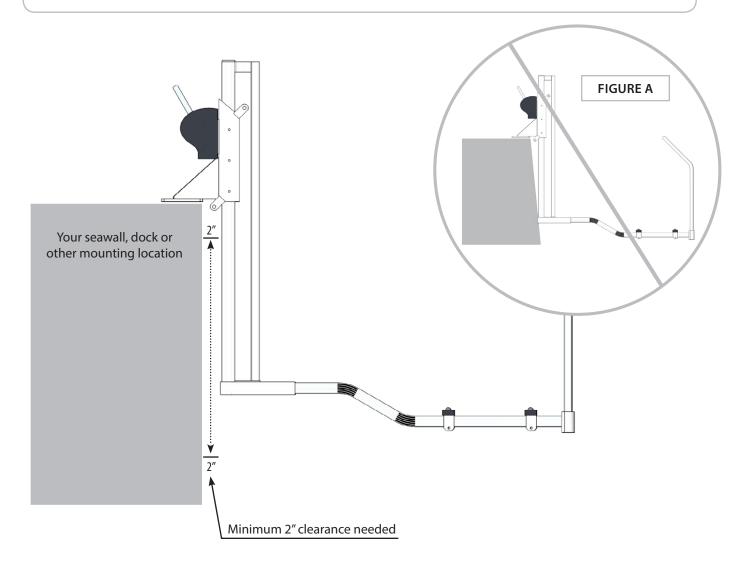

## **MOUNTING LOCATION**

Your Kayak Lift & Launch must be installed on a level/flat surface, and will need 2 inches (2") of clearance between the mounting plate on the launch mount and your seawall, dock or other mounting surface. If your location slopes more than 2" towards the water, you will need to find an alternate mounting location (see Figure A).