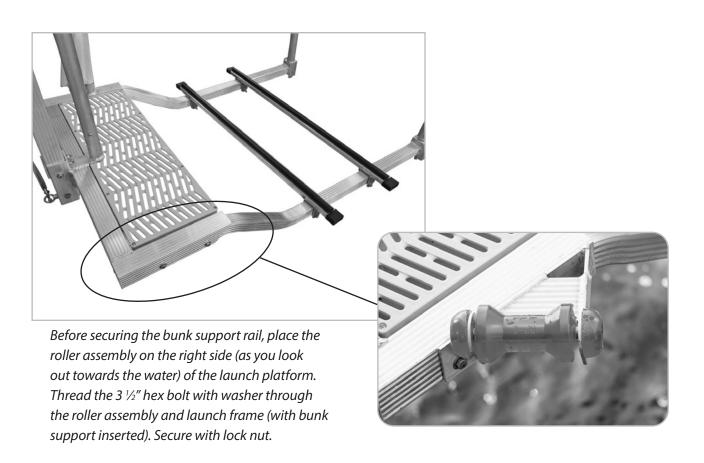

Before securing the bunk support rail, place the roller assembly on the right side (as you look out towards the water) of the launch platform.

- **13C.** Secure with 3 ½" hex bolt, washer and lock nut.
- 13D. Repeat with the other bunk support rail.