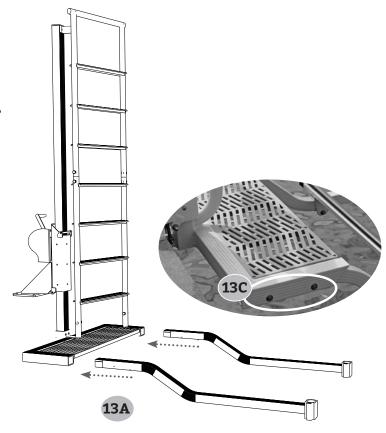

## Step 13: Attach bunk support rails:

- **13A.** Take (1) of the bunk support rails and insert it into the slots in the launch platform.
- **13B.** Align the two holes on the bunk support rail with the holes in the launch platform.

Before securing the bunk support rail, place the roller assembly on the right side (as you look out towards the water) of the launch platform.

- **13C.** Secure with 3 ½" hex bolt, washer and lock nut.
- 13D. Repeat with the other bunk support rail.