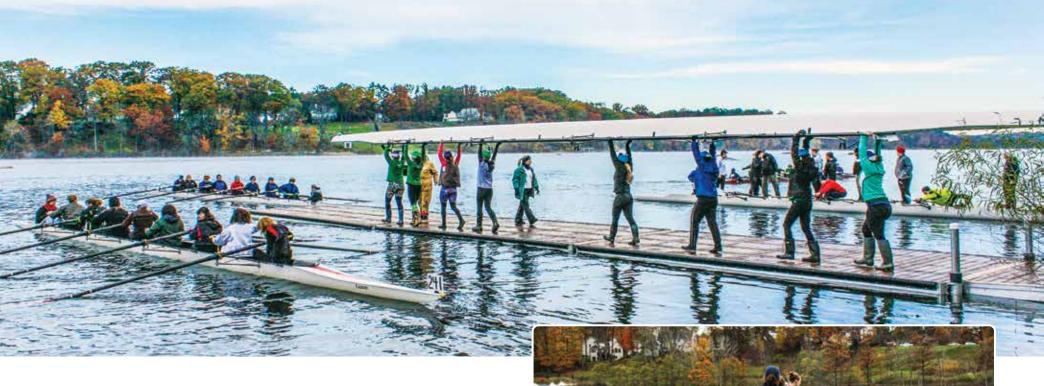

# **Floating Docks:** Heavy Duty Aluminum Rowing Docks

Our heavy-duty, aluminum-frame rowing docks feature a modular design that allows for a variety of layout options. Suitable for commercial or residential applications.

#### Rowing Docks (Heavy Duty Aluminum)

- 7" Aluminum Track Frame with 6"-8" freeboard
- Heavy duty, stainless-steel connection hinges
- Modular track-style frame for multiple layout options
- Black polyethylene flotation filled with expanded polystyrene
- WearDeck<sup>™</sup> or Ipe decking
- Optional marine grade black vinyl edge fender
- Optional debris diverter to protects the dock from floating debris often seen in river settings

Heavy duty aluminum frame Rowing Dock with 38'  $\times$  7' aluminum gangway and commercial kayak launch with ADA transfer platform. Our custom pile dock serves as a shore anchor.

Please note: Our Rowing Docks are not "stocked" items and do not qualify for Free Delivery or Pickup and Save. Please contact us for pricing and delivery/pickup time frames.