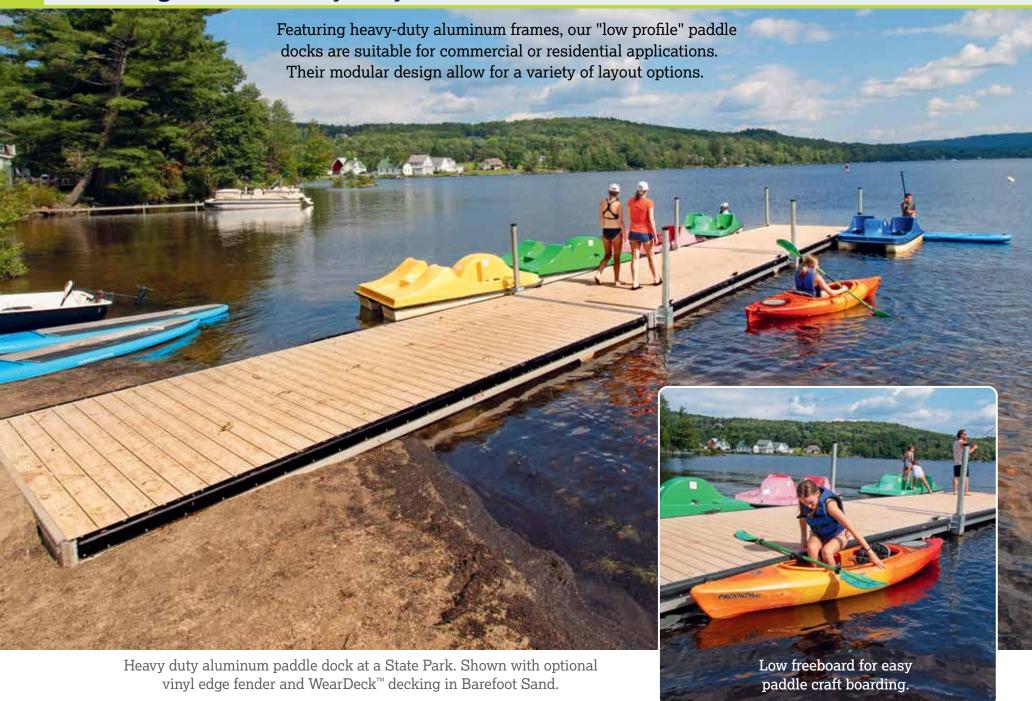

# Floating Docks: Heavy Duty Aluminum Paddle Docks

#### Paddle Docks (Heavy Duty Aluminum)

- 7" Aluminum Track Frame
- 10"-12" freeboard pending sections, sizes, and decking choices
- Heavy duty, stainless-steel connection hinges
- Optional powder coated frame
- WearDeck<sup>™</sup> or Ipe decking
- Black polyethylene flotation filled with expanded polystyrene
- Optional marine-grade black vinyl edge fender

# **Floating Docks:** Heavy Duty Aluminum Rowing Docks

Our heavy-duty, aluminum-frame rowing docks feature a modular design that allows for a variety of layout options. Suitable for commercial or residential applications.