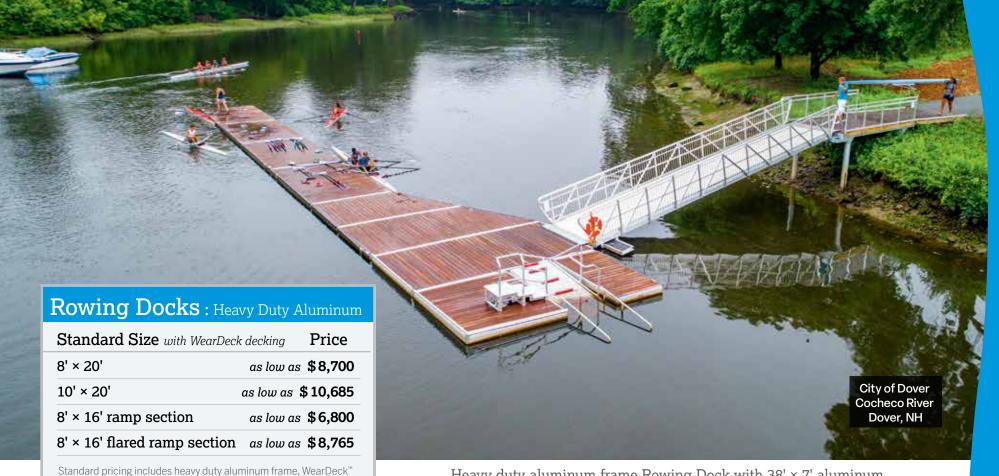

# **Floating Docks:** Heavy Duty Aluminum Rowing Docks

Our heavy-duty, aluminum-frame rowing docks feature a modular design that allows for a variety of layout options. Suitable for commercial or residential applications.

Heavy duty aluminum frame Rowing Dock with 38'  $\times$  7' aluminum gangway and commercial kayak launch with ADA transfer platform. Our custom pile dock serves as a shore anchor.

Please note: Our Rowing Docks are not "stocked" items and do not qualify for Free Delivery or Pickup and Save. Please contact us for pricing and delivery/pickup time frames.