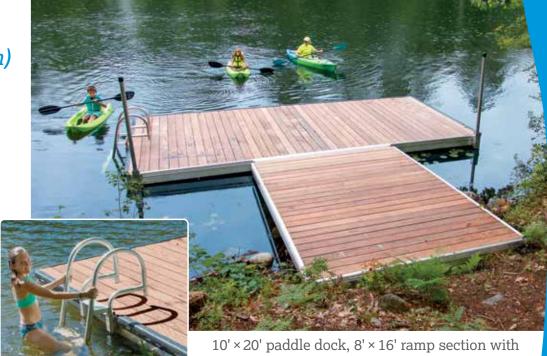

 $10' \times 20'$  paddle dock,  $8' \times 16'$  ramp section with Ipe decking and optional angled ladder (inset).