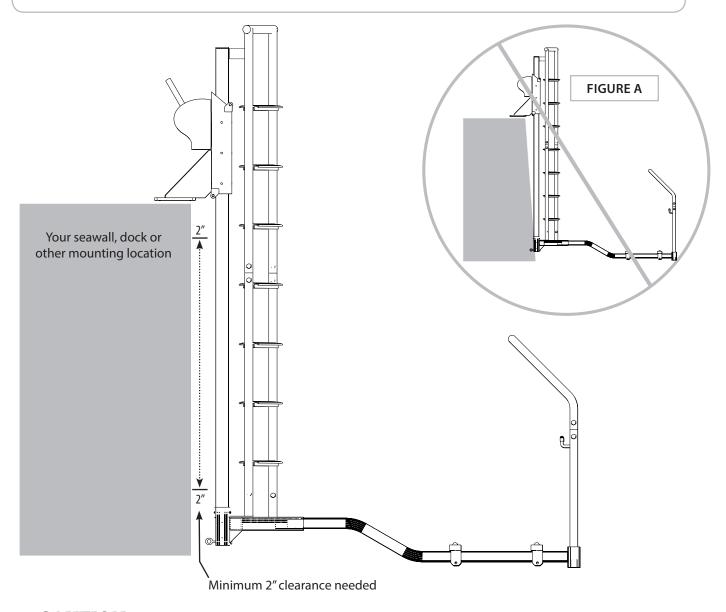

## **MOUNTING LOCATION**

Your Kayak Ladder Lift & Launch must be installed on a level/flat surface, and will need 2 inches (2") of clearance between the mounting plate on the launch mount and your seawall, dock or other mounting surface. If your location slopes more than 2" towards the water, you will need to find an alternate mounting location (see Figure A).