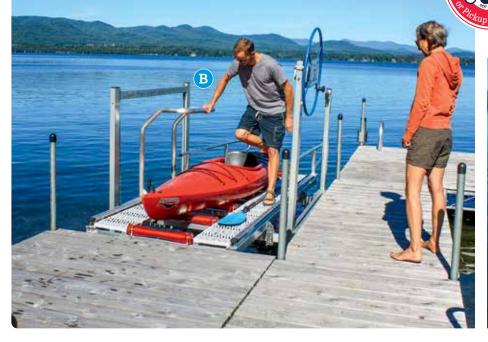

If your water levels fluctuate, our launch port lift has a lifting height of 75" so you can easily launch your kayak, canoe or other small craft from your dock. The platform features non-skid Sure-Step® decking. A 30" handwheel raises and lowers the platform.

## **Launch Port Lift**

- Non-marring Stoltz® rollers
- Non-skid Sure-Step® platform
- Stainless steel fasteners & cables
- 30" handwheel raises & lowers the platform
- 18" adjustable legs (other lengths available)