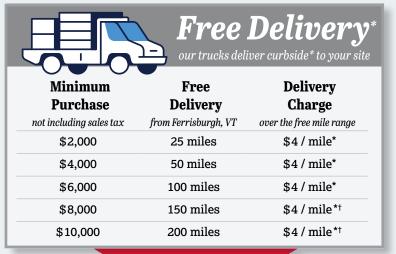

OR

\$600.00\*\*

\$10,000

\* Free Curbside Delivery Terms & Conditions: 1. Curbside delivery definition: We will back up as close as we can with our vehicle to your installation site and off-load your product. We cannot carry your product further than the side/rear of our truck/trailer. Our delivery vehicles cannot go off of approved driveway surfaces (ie on grass, etc.). 2. Free delivery available on The Dock Doctors® Stock Products only. Please see chart above for minimum purchase amounts to qualify for free delivery. Free delivery does not apply to Rowing or Paddle Docks or Ultimate Boat Lifts. 3. Boat Lifts, canopies & accessories – free delivery applies to products in stock only. 4. If you want your product installed, please inquire on rates for this service – free delivery does not apply. 5. Additional fees apply for wide loads (assembled boat lifts) & ferry charges, if needed. 6. Purchases under \$2,000 are subject to a \$4.00 per mile one way charge from Ferrisburgh, VT. A ground shipping method/charge by another source such as Common Carrier or UPS may be more feasible depending on product purchased. 7. † Due to regulations for hourly driving restrictions by the Federal Motor Carrier there may be an additional fee applicable to deliveries 200 miles or over for overnight charges. 8. Large loads may require assistance on site to off-load. \*\* Pickup & Save Conditions: 1. Applies to pickup at our Ferrisburgh, Vermont warehouse, arranged by the customer. 2. Available on The Dock Doctors® Stock Products only. Please see chart above right for minimum purchase amounts to qualify for pickup and save. Does not apply to Rowing or Paddle Docks or Ultimate Boat Lifts. 3. Boat Lifts, canopies & accessories – pickup and save applies to products in stock only.