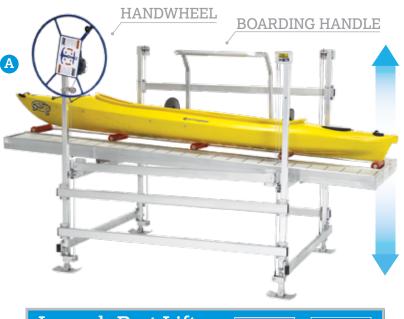

If your water levels fluctuate, our launch port lift has a lifting height of 75" so you can easily launch your kayak, canoe or other small craft from your dock. The platform features non-skid Sure-Step® decking. A 30" handwheel raises and lowers the platform.

## **Launch Port Lift**

- Non-marring Stoltz® rollers
- Non-skid Sure-Step® platform
- Stainless steel fasteners & cables
- 30" handwheel raises & lowers the platform
- 18" adjustable legs (other lengths available)

## **Specifications**

| Lifting Height       | 75"         |
|----------------------|-------------|
| Overall Width        | 73"         |
| Overall Length       | 144"        |
| Weight with platform | 400<br>lbs. |

| Launch Port Lift               | UNASSEMBLED | ASSEMBLED |
|--------------------------------|-------------|-----------|
| Item                           | Price       | Price     |
| A Launch Port Lift             | \$ 7,395    | \$7,795   |
| B Boarding Handle (optional)   | \$ 440      |           |
| Grab & Launch Rails (optional) | \$ 740      |           |