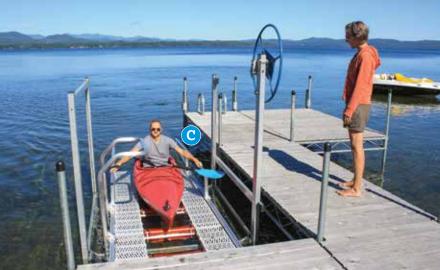

If your water levels fluctuate, our launch port lift has a lifting height of 75" so you can easily launch your kayak, canoe or other small craft from your dock. The platform features non-skid Sure-Step® decking. A 30" handwheel raises and lowers the platform.

## **Launch Port Lift**

- Non-marring Stoltz® rollers
- Non-skid Sure-Step® platform
- Stainless steel fasteners & cables
- 30" handwheel raises & lowers the platform
- 18" adjustable legs (other lengths available)