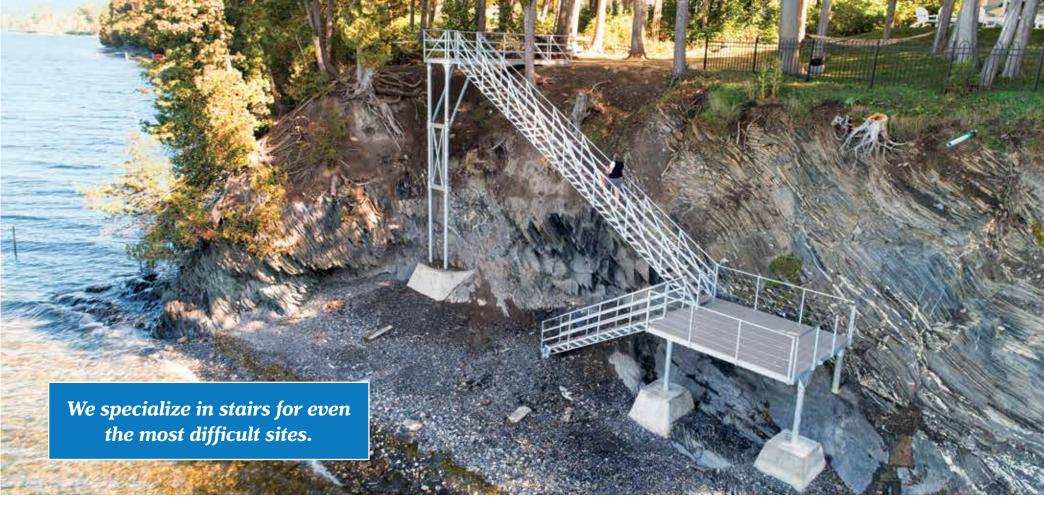

## **Stairs:** Commercial Stairs & Ramps

Our commercial and industrial stairs and ramps are custom designed and fabricated to meet the needs of virtually any application and are not limited to waterfront only. We specialize in establishing ADA access when challenged with unusual sites and circumstances.