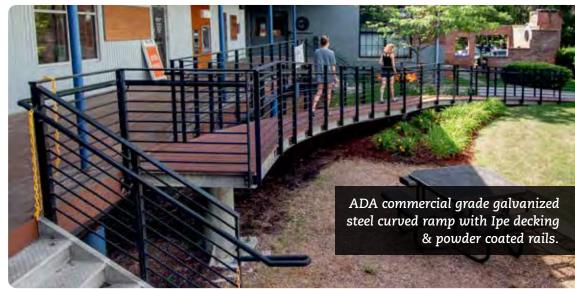

## **Stairs:** Commercial Stairs & Ramps

Our commercial and industrial stairs and ramps are custom designed and fabricated to meet the needs of virtually any application and are not limited to waterfront only. We specialize in establishing ADA access when challenged with unusual sites and circumstances.