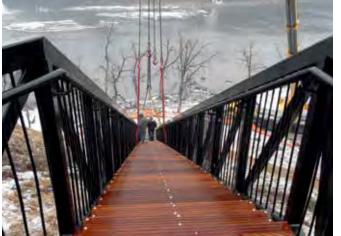

## **S**tairs

Freespan stairs with lower section that hinges for winter storage.