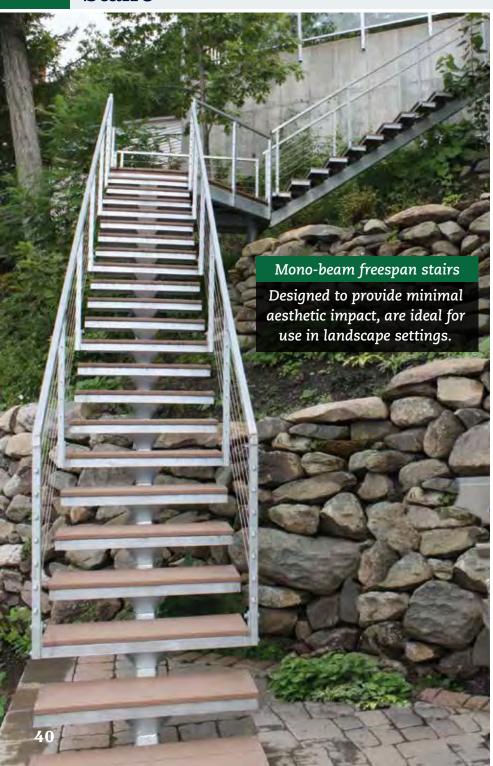

## **Stairs:** Galvanized steel stair systems





Above: Black powder coated stairs with spindle rail.



**Above:** Stairs with stainless steel cable rail and Ipe stair treads.



Stairs with stainless steel cable rail and Ipe stair treads.

## **S**tairs

















## **S**tairs





Freespan stairs with lower section that hinges for winter storage.









## **Stairs:** Commercial Stairs & Ramps

Our commercial and industrial stairs and ramps are custom designed and fabricated to meet the needs of virtually any application and are not limited to waterfront only. We specialize in establishing ADA access when challenged with unusual sites and circumstances.

















ADA access ramp transitions from the upper pier area to our commercial pile dock.