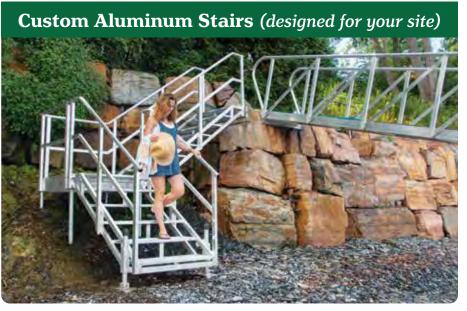

## **Stairs:** Galvanized steel stair systems





Above: Black powder coated stairs with spindle rail.



**Above:** Stairs with stainless steel cable rail and Ipe stair treads.



Stairs with stainless steel cable rail and Ipe stair treads.

## **S**tairs

















## **S**tairs





Freespan stairs with lower section that hinges for winter storage.









## **Stairs:** Commercial Stairs & Ramps

Our commercial and industrial stairs and ramps are custom designed and fabricated to meet the needs of virtually any application and are not limited to waterfront only. We specialize in establishing ADA access when challenged with unusual sites and circumstances.

















ADA access ramp transitions from the upper pier area to our commercial pile dock.