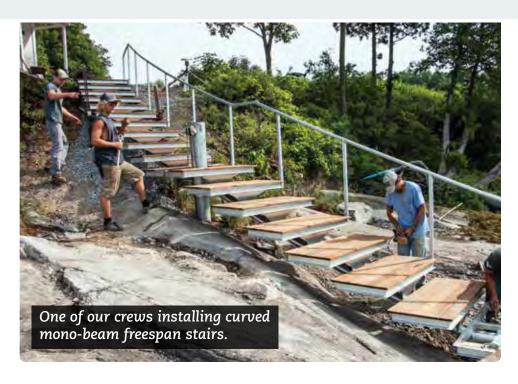

## **Stairs:** Galvanized steel stair systems





Above: Black powder coated stairs with spindle rail.



**Above:** Stairs with stainless steel cable rail and Ipe stair treads.



Stairs with stainless steel cable rail and Ipe stair treads.

## **S**tairs

















## **S**tairs





Freespan stairs with lower section that hinges for winter storage.









## **Stairs:** Commercial Stairs & Ramps

Our commercial and industrial stairs and ramps are custom designed and fabricated to meet the needs of virtually any application and are not limited to waterfront only. We specialize in establishing ADA access when challenged with unusual sites and circumstances.

















ADA access ramp transitions from the upper pier area to our commercial pile dock.