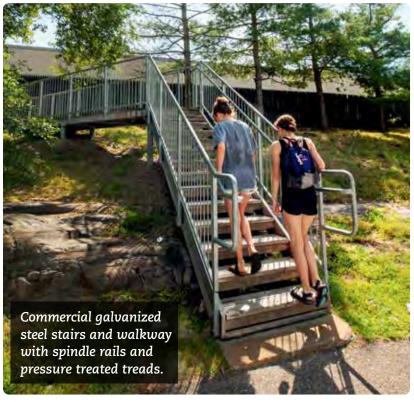

## **Stairs:** Galvanized steel stair systems

Above: Black powder coated stairs with spindle rail.

**Above:** Stairs with stainless steel cable rail and Ipe stair treads.

Stairs with stainless steel cable rail and Ipe stair treads.