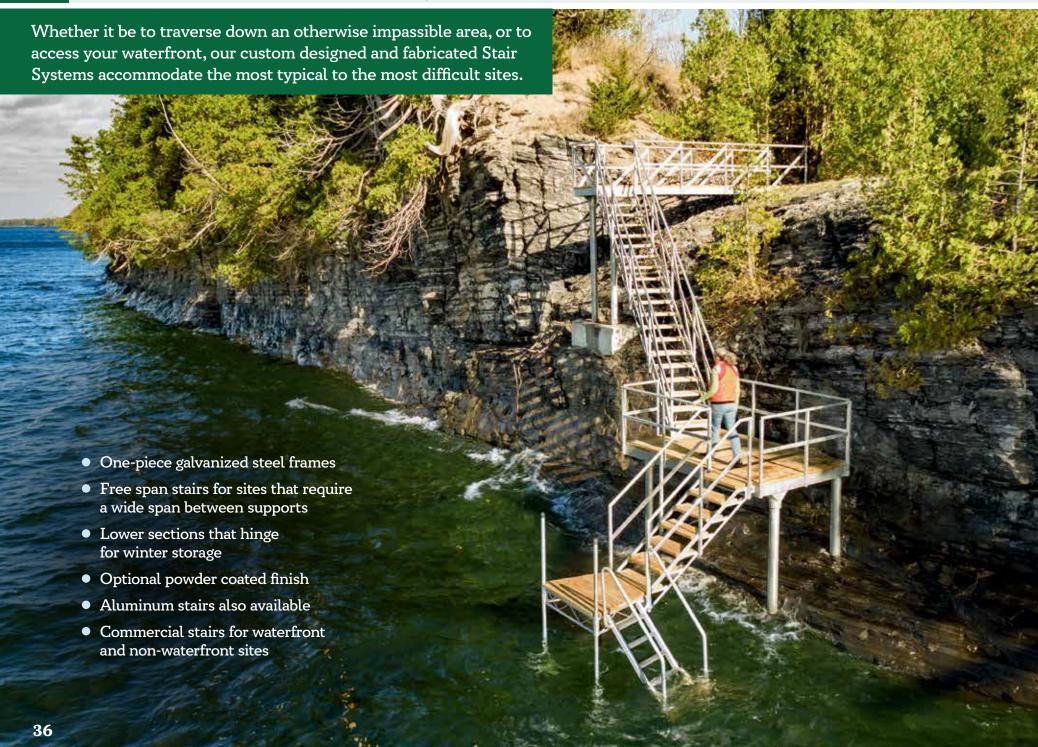

## **S**tairs

Freespan stairs with lower section that hinges for winter storage.