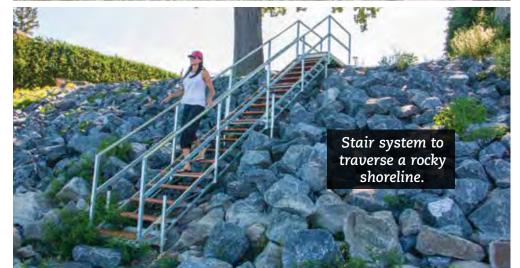

## **Stairs:** Galvanized steel stair systems





Above: Black powder coated stairs with spindle rail.



**Above:** Stairs with stainless steel cable rail and Ipe stair treads.



Stairs with stainless steel cable rail and Ipe stair treads.

## **S**tairs

















## **S**tairs





Freespan stairs with lower section that hinges for winter storage.









## **Stairs:** Commercial Stairs & Ramps

Our commercial and industrial stairs and ramps are custom designed and fabricated to meet the needs of virtually any application and are not limited to waterfront only. We specialize in establishing ADA access when challenged with unusual sites and circumstances.

















ADA access ramp transitions from the upper pier area to our commercial pile dock.