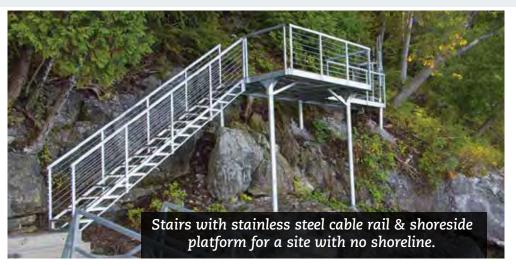

## **Stairs:** Galvanized steel stair systems





Above: Black powder coated stairs with spindle rail.



**Above:** Stairs with stainless steel cable rail and Ipe stair treads.



Stairs with stainless steel cable rail and Ipe stair treads.

## **S**tairs

















## **S**tairs





Freespan stairs with lower section that hinges for winter storage.









## **Stairs:** Commercial Stairs & Ramps

Our commercial and industrial stairs and ramps are custom designed and fabricated to meet the needs of virtually any application and are not limited to waterfront only. We specialize in establishing ADA access when challenged with unusual sites and circumstances.

















ADA access ramp transitions from the upper pier area to our commercial pile dock.