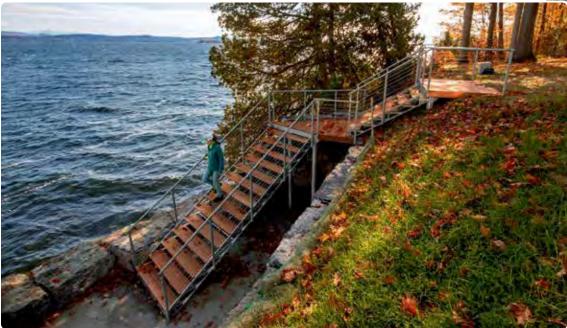

## **Stairs:** Galvanized steel stair systems

Above: Black powder coated stairs with spindle rail.

**Above:** Stairs with stainless steel cable rail and Ipe stair treads.

Stairs with stainless steel cable rail and Ipe stair treads.