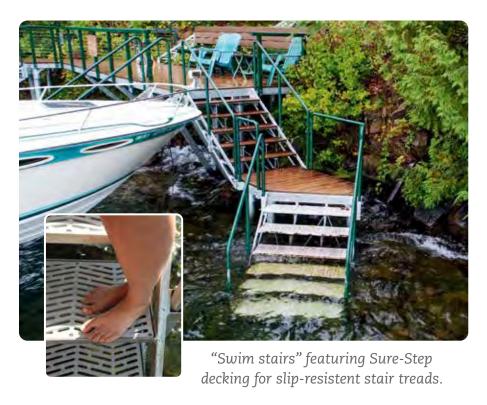

## **Stairs:** Galvanized steel stair systems





Above: Black powder coated stairs with spindle rail.



**Above:** Stairs with stainless steel cable rail and Ipe stair treads.



Stairs with stainless steel cable rail and Ipe stair treads.

## **S**tairs

















## **S**tairs





Freespan stairs with lower section that hinges for winter storage.









## **Stairs:** Commercial Stairs & Ramps

Our commercial and industrial stairs and ramps are custom designed and fabricated to meet the needs of virtually any application and are not limited to waterfront only. We specialize in establishing ADA access when challenged with unusual sites and circumstances.

















ADA access ramp transitions from the upper pier area to our commercial pile dock.