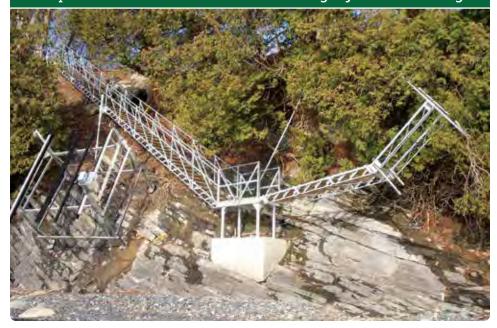

## **S**tairs

Freespan stairs with lower section that hinges for winter storage.