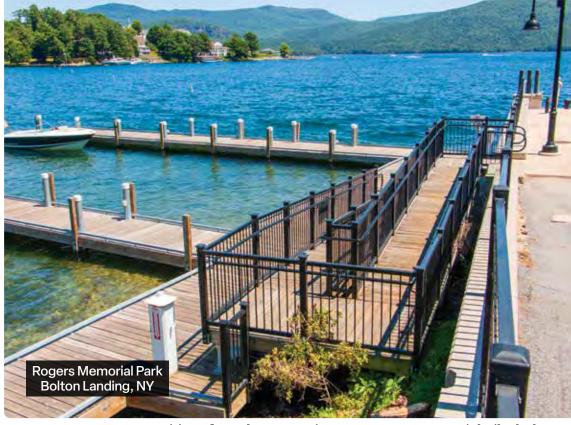

ADA access ramp transitions from the upper pier area to our commercial pile dock.