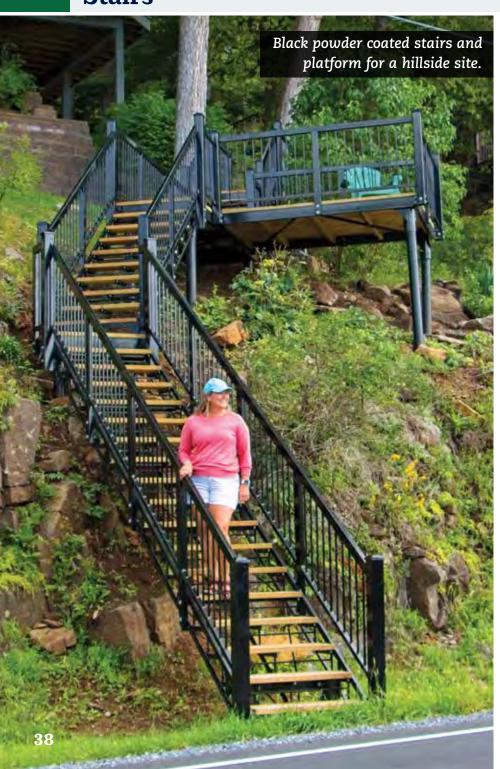

## **Stairs:** Galvanized steel stair systems





Above: Black powder coated stairs with spindle rail.



**Above:** Stairs with stainless steel cable rail and Ipe stair treads.



Stairs with stainless steel cable rail and Ipe stair treads.

## **S**tairs

















## **S**tairs





Freespan stairs with lower section that hinges for winter storage.









## **Stairs:** Commercial Stairs & Ramps

Our commercial and industrial stairs and ramps are custom designed and fabricated to meet the needs of virtually any application and are not limited to waterfront only. We specialize in establishing ADA access when challenged with unusual sites and circumstances.

















ADA access ramp transitions from the upper pier area to our commercial pile dock.