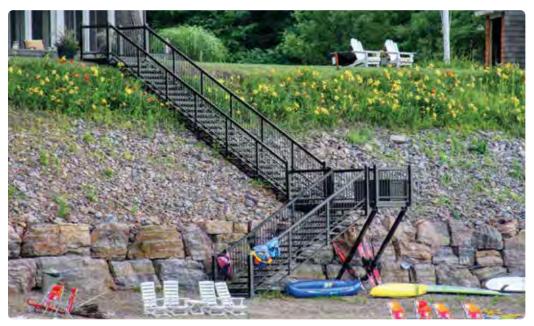

## **Stairs:** Galvanized steel stair systems

Above: Black powder coated stairs with spindle rail.

**Above:** Stairs with stainless steel cable rail and Ipe stair treads.

Stairs with stainless steel cable rail and Ipe stair treads.