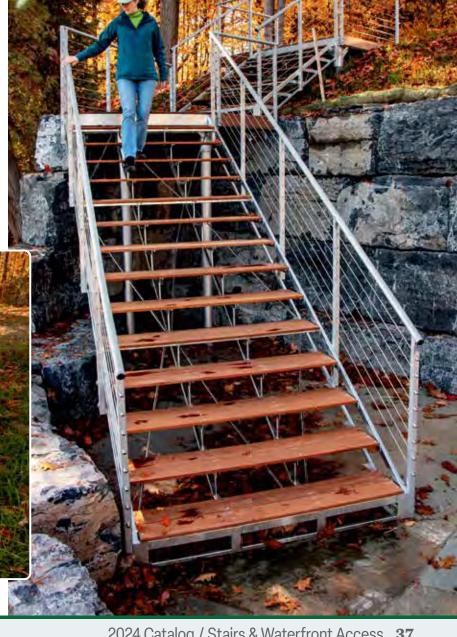

## **Stairs:** Galvanized steel stair systems

Above: Black powder coated stairs with spindle rail.

**Above:** Stairs with stainless steel cable rail and Ipe stair treads.

Stairs with stainless steel cable rail and Ipe stair treads.