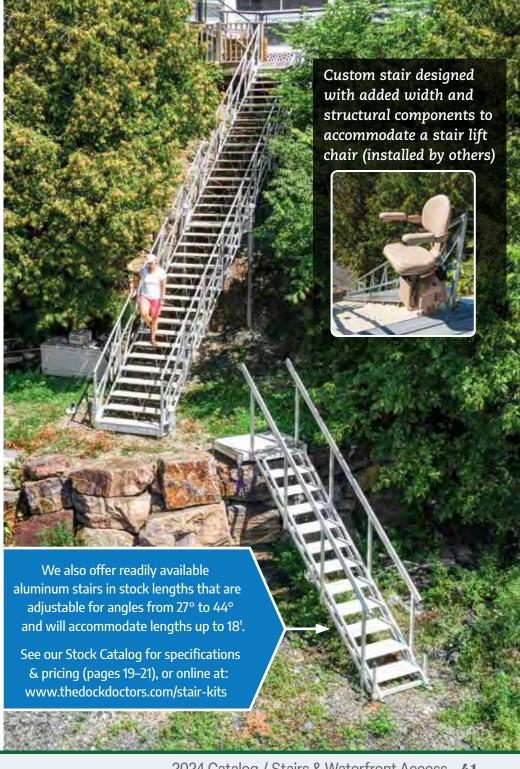

## **Stairs:** Galvanized steel stair systems





Above: Black powder coated stairs with spindle rail.



**Above:** Stairs with stainless steel cable rail and Ipe stair treads.



Stairs with stainless steel cable rail and Ipe stair treads.

## **S**tairs

















## **S**tairs





Freespan stairs with lower section that hinges for winter storage.









## **Stairs:** Commercial Stairs & Ramps

Our commercial and industrial stairs and ramps are custom designed and fabricated to meet the needs of virtually any application and are not limited to waterfront only. We specialize in establishing ADA access when challenged with unusual sites and circumstances.

















ADA access ramp transitions from the upper pier area to our commercial pile dock.