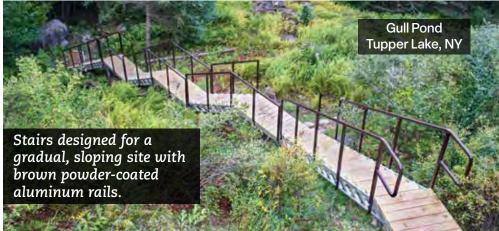

## **Stairs:** Galvanized steel stair systems





Above: Black powder coated stairs with spindle rail.



**Above:** Stairs with stainless steel cable rail and Ipe stair treads.



Stairs with stainless steel cable rail and Ipe stair treads.

## **S**tairs

















## **S**tairs





Freespan stairs with lower section that hinges for winter storage.









## **Stairs:** Commercial Stairs & Ramps

Our commercial and industrial stairs and ramps are custom designed and fabricated to meet the needs of virtually any application and are not limited to waterfront only. We specialize in establishing ADA access when challenged with unusual sites and circumstances.

















ADA access ramp transitions from the upper pier area to our commercial pile dock.