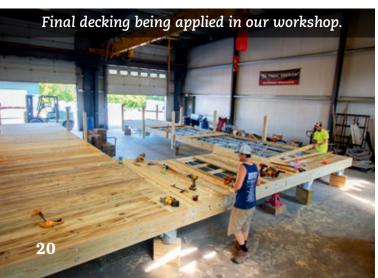

## Pile Docks

- Ideal for use on bodies of water with limited water fluctuation
- Great alternative to crib dock systems
- Manufactured to support a sundeck and/or boathouse roof
- Custom fabricated in any size, shape & layout
- Heavy-duty galvanized steel channel frame
- Large diameter galvanized pipe for pile supports
- Variety of decking & aesthetic options available to camouflage the steel components
- Adjustable pile stanchions built into frame