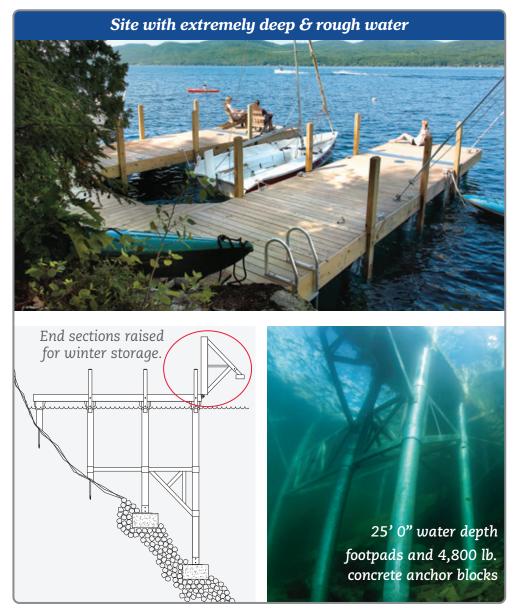

## We specialize in difficult sites

We specialize in designs for deepwater and difficult sites, as well as non-traditional or specialty designs. Whether your site has a minimal shoreline, rough or deep water, or underwater ledge, we have the equipment, knowledge and experience to build for your site.