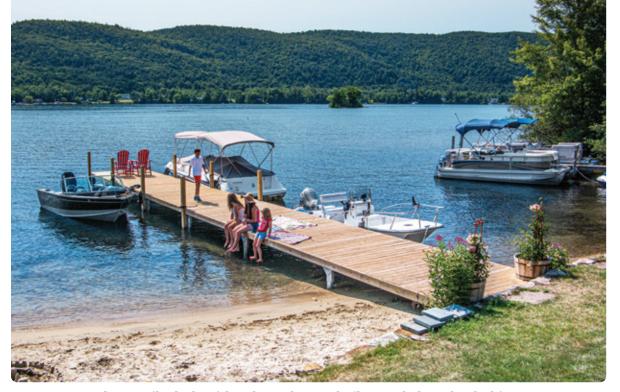

## Pile Docks

- Ideal for use on bodies of water with limited water fluctuation
- Great alternative to crib dock systems
- Manufactured to support a sundeck and/or boathouse roof
- Custom fabricated in any size, shape & layout
- Heavy-duty galvanized steel channel frame
- Large diameter galvanized pipe for pile supports
- Variety of decking & aesthetic options available to camouflage the steel components
- Adjustable pile stanchions built into frame