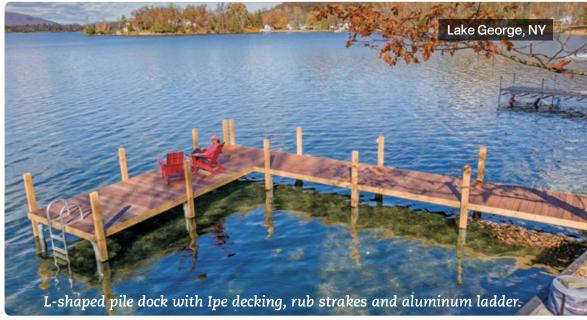

Pile Docks : Permanent Docks

**Above:** Pile dock with rub strakes and piles cut below the decking. Below: L-shaped pile dock with Weardeck decking and our shallow water stairs.