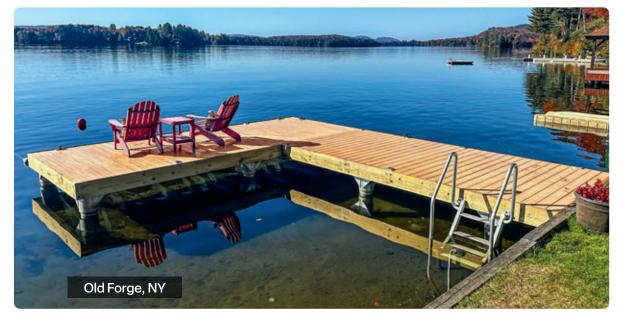

Pile Docks : Permanent Docks

**Above:** Pile dock with rub strakes and piles cut below the decking. Below: L-shaped pile dock with Weardeck decking and our shallow water stairs.