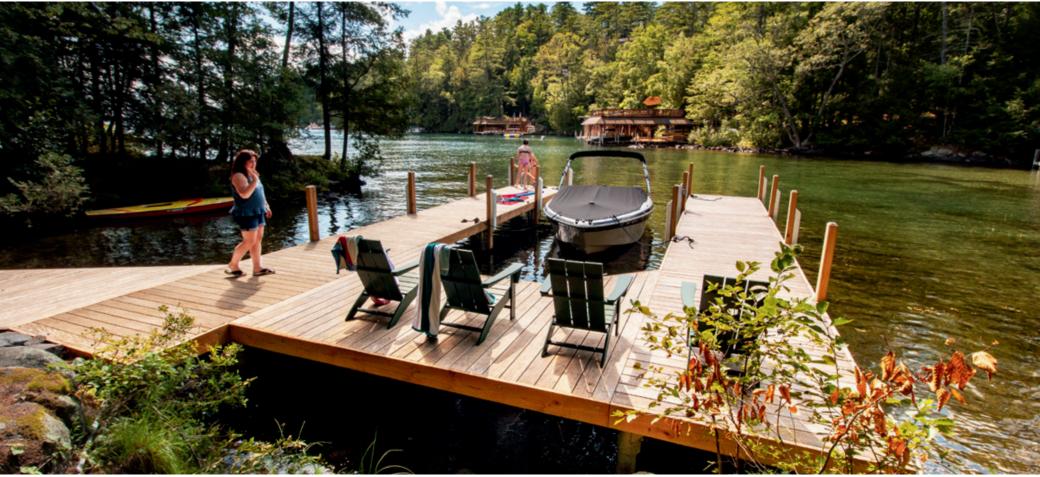

Pile Docks : Permanent Docks

**Above:** Pile dock with rub strakes and piles cut below the decking. Below: L-shaped pile dock with Weardeck decking and our shallow water stairs.