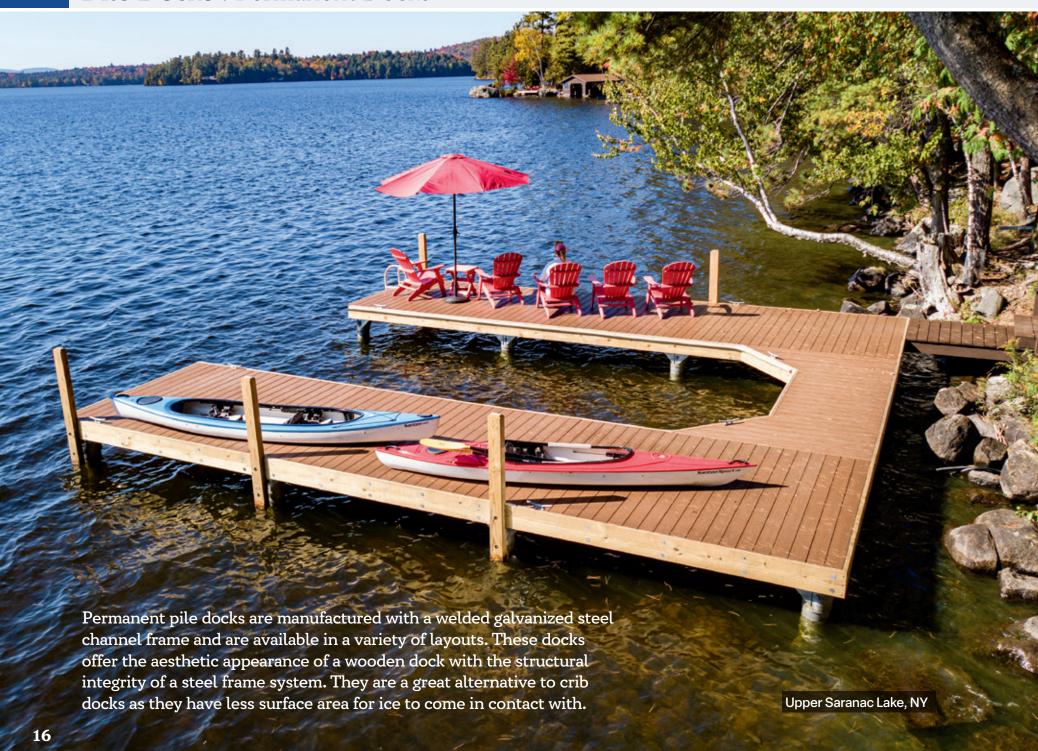

## Pile Docks: Permanent Docks

## Pile Docks

- Ideal for use on bodies of water with limited water fluctuation
- Great alternative to crib dock systems
- Manufactured to support a sundeck and/or boathouse roof
- Custom fabricated in any size, shape & layout
- Heavy-duty galvanized steel channel frame
- Large diameter galvanized pipe for pile supports
- Variety of decking & aesthetic options available to camouflage the steel components
- Adjustable pile stanchions built into frame