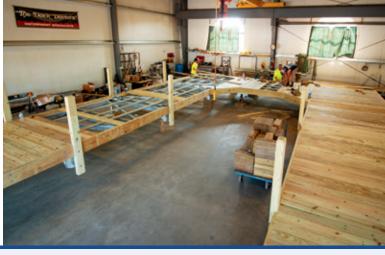

## Pile Docks

- Ideal for use on bodies of water with limited water fluctuation
- Great alternative to crib dock systems
- Manufactured to support a sundeck and/or boathouse roof
- Custom fabricated in any size, shape & layout
- Heavy-duty galvanized steel channel frame
- Large diameter galvanized pipe for pile supports
- Variety of decking & aesthetic options available to camouflage the steel components
- Adjustable pile stanchions built into frame