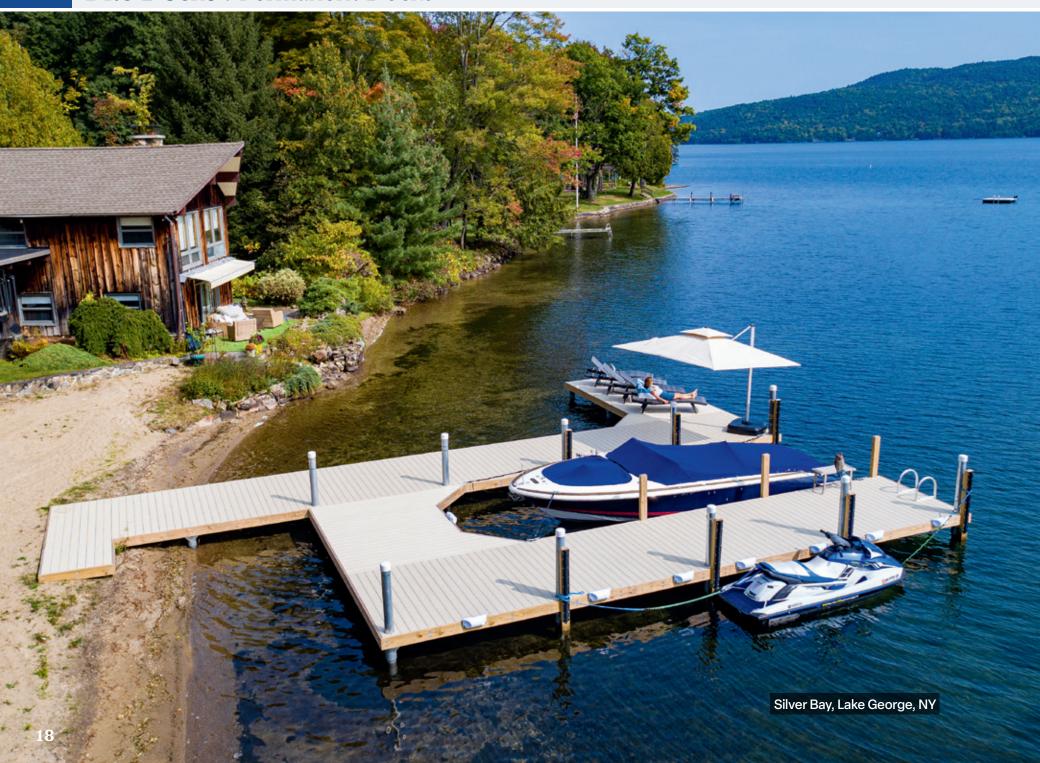

## Pile Docks

- Ideal for use on bodies of water with limited water fluctuation
- Great alternative to crib dock systems
- Manufactured to support a sundeck and/or boathouse roof
- Custom fabricated in any size, shape & layout
- Heavy-duty galvanized steel channel frame
- Large diameter galvanized pipe for pile supports
- Variety of decking & aesthetic options available to camouflage the steel components
- Adjustable pile stanchions built into frame

Pile Docks : Permanent Docks

**Above:** Pile dock with rub strakes and piles cut below the decking. Below: L-shaped pile dock with Weardeck decking and our shallow water stairs.