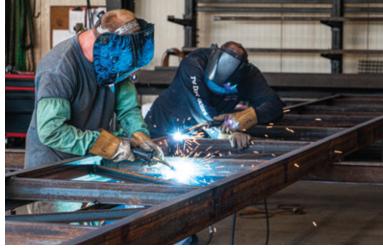

## Pile Docks

- Ideal for use on bodies of water with limited water fluctuation
- Great alternative to crib dock systems
- Manufactured to support a sundeck and/or boathouse roof
- Custom fabricated in any size, shape & layout
- Heavy-duty galvanized steel channel frame
- Large diameter galvanized pipe for pile supports
- Variety of decking & aesthetic options available to camouflage the steel components
- Adjustable pile stanchions built into frame