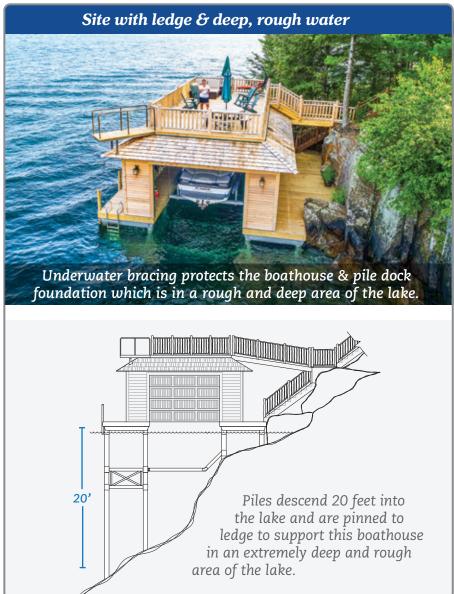

## We specialize in difficult sites

We specialize in designs for deepwater and difficult sites, as well as non-traditional or specialty designs. Whether your site has a minimal shoreline, rough or deep water, or underwater ledge, we have the equipment, knowledge and experience to build for your site.