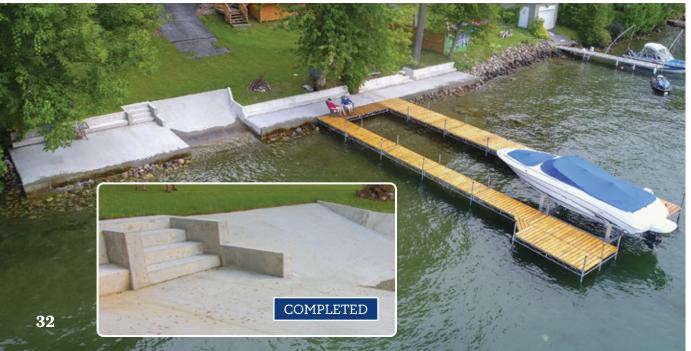

**Above:** Shoreline stabilization and our seasonal steel truss leg docks system. **Below:** 100' long concrete seawall and patio repair, including new concrete boat ramp and stairs.

- Concrete retaining & seawalls
- Stacked decorative concrete retaining walls
- Concrete wall recaping/refacing
- Concrete dock recap and/or reface
- Rip rap shoreline erosion control
- Sectional barge service