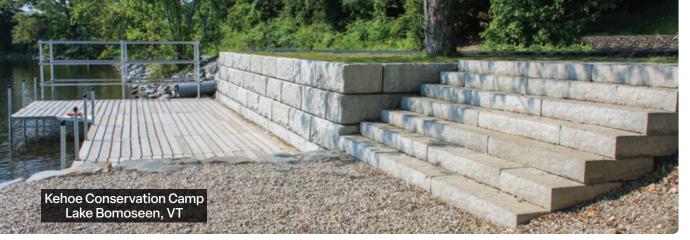

**Above:** Shoreline stabilization and our seasonal steel truss leg docks system. **Below:** 100' long concrete seawall and patio repair, including new concrete boat ramp and stairs.

- Concrete retaining & seawalls
- Stacked decorative concrete retaining walls
- Concrete wall recaping/refacing
- Concrete dock recap and/or reface
- Rip rap shoreline erosion control
- Sectional barge service