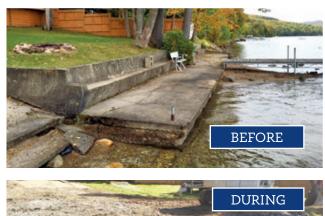

**Above:** Shoreline stabilization and our seasonal steel truss leg docks system. **Below:** 100' long concrete seawall and patio repair, including new concrete boat ramp and stairs.

- Concrete retaining & seawalls
- Stacked decorative concrete retaining walls
- Concrete wall recaping/refacing
- Concrete dock recap and/or reface
- Rip rap shoreline erosion control
- Sectional barge service

Our sectional barge allows us to move equipment and materials to sites with no land access.

**The Dock Doctors** team did a phenomenal job and we are very pleased at the result and value. Once you actually watch the 2-3 week process of building forms, anchoring properly into the wall and footing, and tending to all the little details...it becomes clear that the lowest bidder approach is not a sound strategy. It was a pleasure to watch **The Dock Doctors** team and their exceptional expertise work through the process. It was quite a show!" - C&S Ballister, Lake Bomoseen