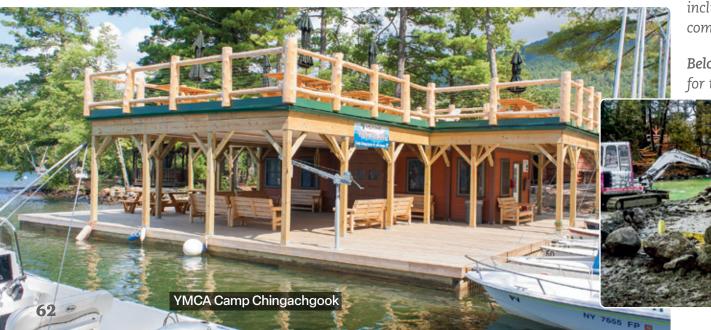

**Above:** Complete waterfront restoration including pier replacement and new commercial pile docks.

**Below:** New crib dock as a foundation for the boathouse shown left.