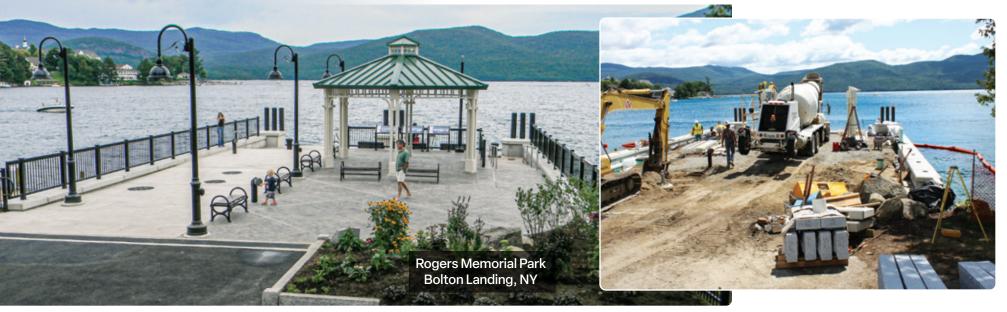

**Above:** Complete waterfront restoration including pier replacement and new commercial pile docks.

**Below:** New crib dock as a foundation for the boathouse shown left.