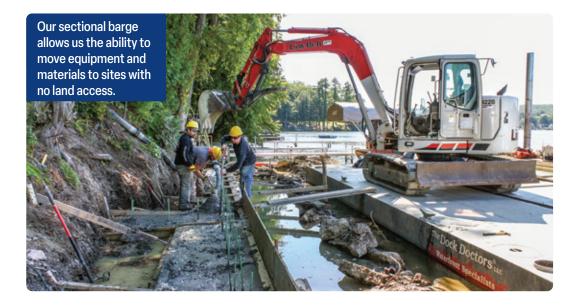

Our sectional barge allows us to move equipment and materials to sites with no land access.

**The Dock Doctors** team did a phenomenal job and we are very pleased at the result and value. Once you actually watch the 2-3 week process of building forms, anchoring properly into the wall and footing, and tending to all the little details...it becomes clear that the lowest bidder approach is not a sound strategy. It was a pleasure to watch **The Dock Doctors** team and their exceptional expertise work through the process. It was quite a show!" - C&S Ballister, Lake Bomoseen