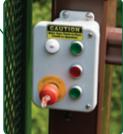

Call us today at: (800) 870-6756 to start planning your project, or fill out our site survey at: www.thedockdoctors.com/site-survey

Easy to push in car controls.

Control box at top and bottom of track with security lock.