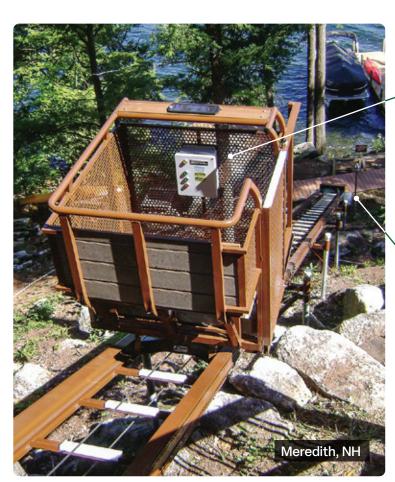

Call us today at: (800) 870-6756 to start planning your project, or fill out our site survey at: www.thedockdoctors.com/site-survey

Easy to push in car controls.

Control box at top and bottom of track with security lock.