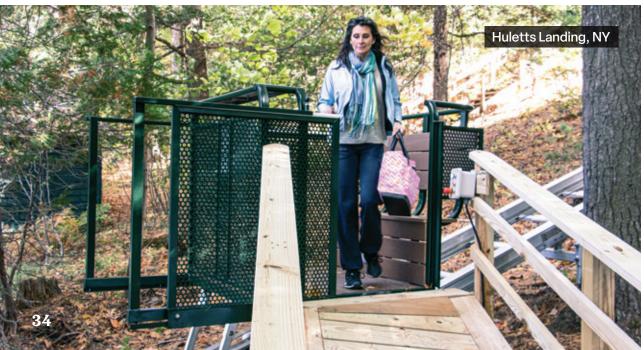

## Hillside Trolley: A unique alternative to stairs for hillside access

If accessing your waterfront is challenging due to site conditions or physical restrictions, our Hillside Trolley is a great alternative to stairs and can open up new possibilities for waterfront living.

- Marine grade aluminum track & car with stainless steel fasteners
- Easy to use push button controls with a security lock
- Trolley car features powder coated finish & composite seat & decking

- Free span truss designs & powder coated track systems available
- Galvanized steel pilings & track supports allow for adjust-ability during tough terrain installations in soils or on ledge without the need of concrete
- Custom aluminum track extrusion. captures & facilitates the car wheels, track supports, splice connections, electrical & safety components