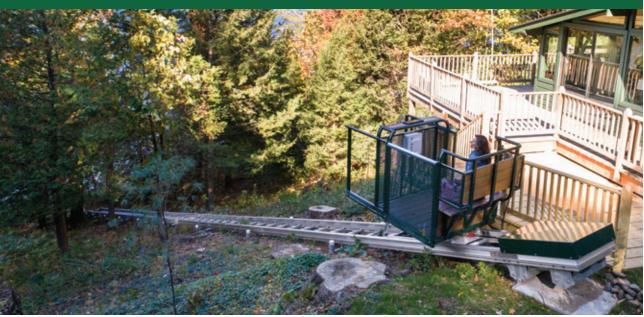

## Hillside Trolley: A unique alternative to stairs for hillside access

If accessing your waterfront is challenging due to site conditions or physical restrictions, our Hillside Trolley is a great alternative to stairs and can open up new possibilities for waterfront living.

- Marine grade aluminum track & car with stainless steel fasteners
- Easy to use push button controls with a security lock
- Trolley car features powder coated finish & composite seat & decking

- Free span truss designs & powder coated track systems available
- Galvanized steel pilings & track supports allow for adjust-ability during tough terrain installations in soils or on ledge without the need of concrete
- Custom aluminum track extrusion. captures & facilitates the car wheels, track supports, splice connections, electrical & safety components