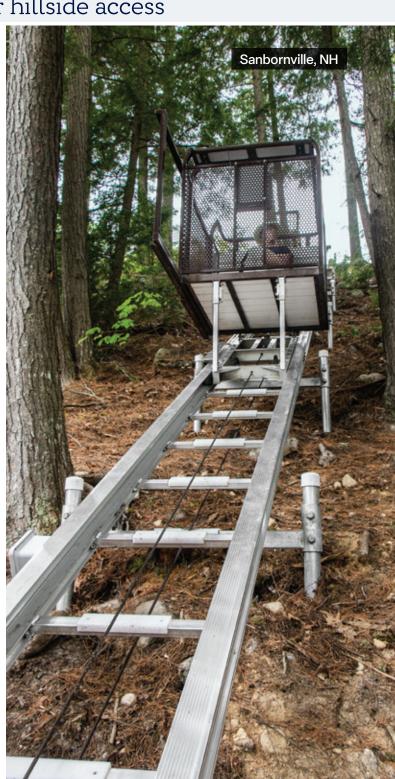

## Hillside Trolley: A unique alternative to stairs for hillside access

If accessing your waterfront is challenging due to site conditions or physical restrictions, our Hillside Trolley is a great alternative to stairs and can open up new possibilities for waterfront living.

- Marine grade aluminum track & car with stainless steel fasteners
- Easy to use push button controls with a security lock
- Trolley car features powder coated finish & composite seat & decking

- Free span truss designs & powder coated track systems available
- Galvanized steel pilings & track supports allow for adjust-ability during tough terrain installations in soils or on ledge without the need of concrete
- Custom aluminum track extrusion. captures & facilitates the car wheels, track supports, splice connections, electrical & safety components