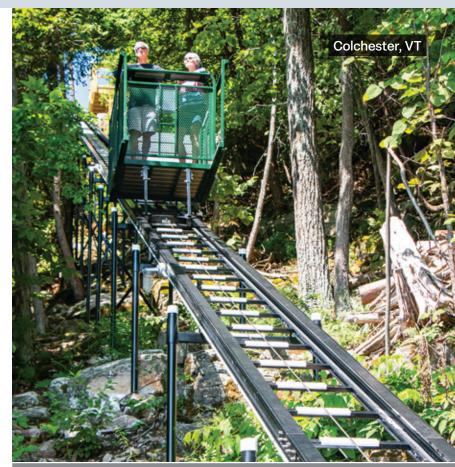

## Hillside Trolley: A unique alternative to stairs for hillside access

If accessing your waterfront is challenging due to site conditions or physical restrictions, our Hillside Trolley is a great alternative to stairs and can open up new possibilities for waterfront living.

- Marine grade aluminum track & car with stainless steel fasteners
- Easy to use push button controls with a security lock
- Trolley car features powder coated finish & composite seat & decking

- Free span truss designs & powder coated track systems available
- Galvanized steel pilings & track supports allow for adjust-ability during tough terrain installations in soils or on ledge without the need of concrete
- Custom aluminum track extrusion. captures & facilitates the car wheels, track supports, splice connections, electrical & safety components