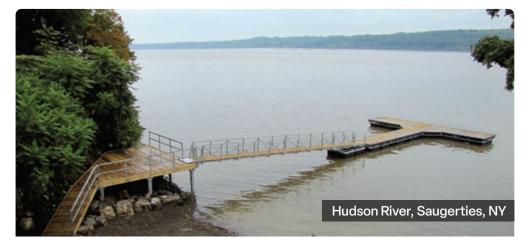

Above: T-shaped floating dock with steel gangway.

Above Left: Straight floating dock with adjustable float frame on ramp to accommodate varying lake levels. Above Right: Aluminum tread plate allows for a smooth transition from a typical concrete anchor pad to the dock.