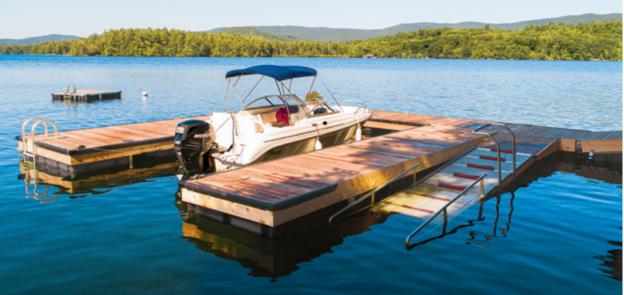

# Custom Floating Docks: Heavy Duty Steel Truss

**Above:** Steel truss floating dock and gangway with Ipe decking. **Below Left:** Steel truss floating dock with Ipe decking. Our Mega Dock is used as a transition for a site that has high spring water levels. **Below Right:** L-shaped floating dock with WearDeck decking.