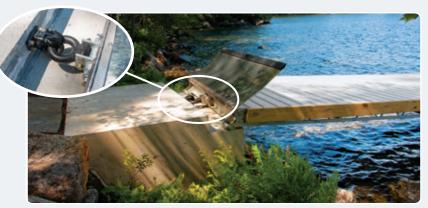

#### **Example Shore Anchor Methods**

Concrete anchor pad with aluminum tread plate and pintle hitch.

Permanent pile platform shore anchor. -

Stiff arm anchoring to eliminate any in-water anchoring.