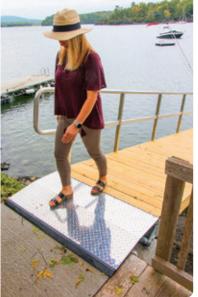

Above: T-shaped floating dock with steel gangway.

Above Left: Straight floating dock with adjustable float frame on ramp to accommodate varying lake levels. Above Right: Aluminum tread plate allows for a smooth transition from a typical concrete anchor pad to the dock.