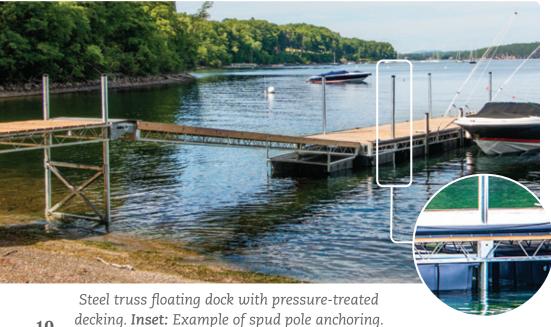

### **Example Anchoring Methods**

Steel truss floating dock with Ipe decking. Inset: Example of internal mounted anchor chain tube - shown with deck access plate removed.