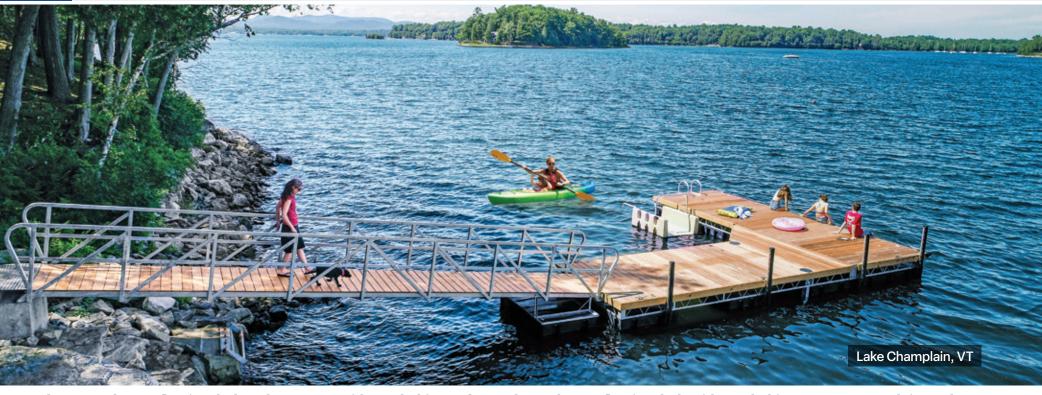

# Custom Floating Docks: Heavy Duty Steel Truss

**Above:** Steel truss floating dock and gangway with Ipe decking. **Below Left:** Steel truss floating dock with Ipe decking. Our Mega Dock is used as a transition for a site that has high spring water levels. **Below Right:** L-shaped floating dock with WearDeck decking.