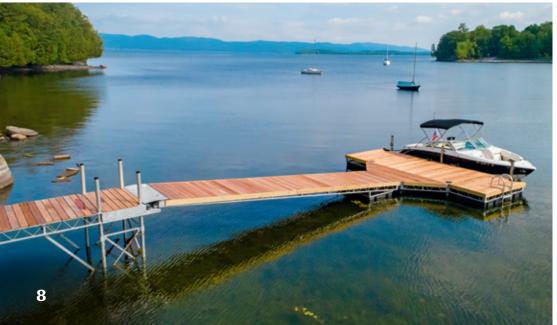

# Custom Floating Docks: Heavy Duty Steel Truss

**Above:** Steel truss floating dock and gangway with Ipe decking. **Below Left:** Steel truss floating dock with Ipe decking. Our Mega Dock is used as a transition for a site that has high spring water levels. **Below Right:** L-shaped floating dock with WearDeck decking.