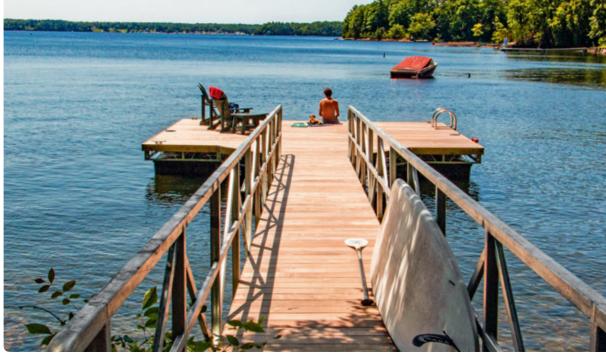

# Custom Floating Docks: Heavy Duty Steel Truss

**Above:** Steel truss floating dock and gangway with Ipe decking. **Below Left:** Steel truss floating dock with Ipe decking. Our Mega Dock is used as a transition for a site that has high spring water levels. **Below Right:** L-shaped floating dock with WearDeck decking.