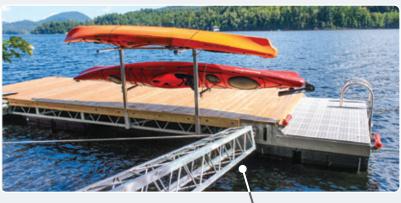

Above: T-shaped floating dock with steel gangway.

Above Left: Straight floating dock with adjustable float frame on ramp to accommodate varying lake levels. Above Right: Aluminum tread plate allows for a smooth transition from a typical concrete anchor pad to the dock.