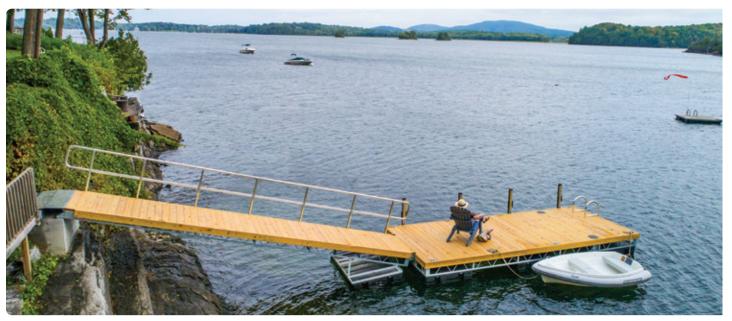

# Custom Floating Docks: Heavy Duty Steel Truss

**Above:** Steel truss floating dock and gangway with Ipe decking. **Below Left:** Steel truss floating dock with Ipe decking. Our Mega Dock is used as a transition for a site that has high spring water levels. **Below Right:** L-shaped floating dock with WearDeck decking.