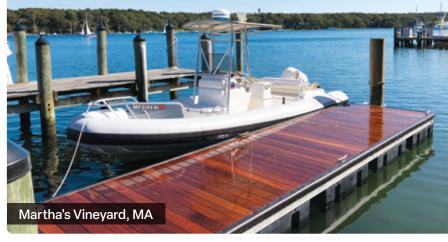

**Above Top:** T-shaped steel truss floating dock system. **Above:** Our shoreside platform as the shore anchor.

Heavy duty aluminum floating dock with Ipe decking.