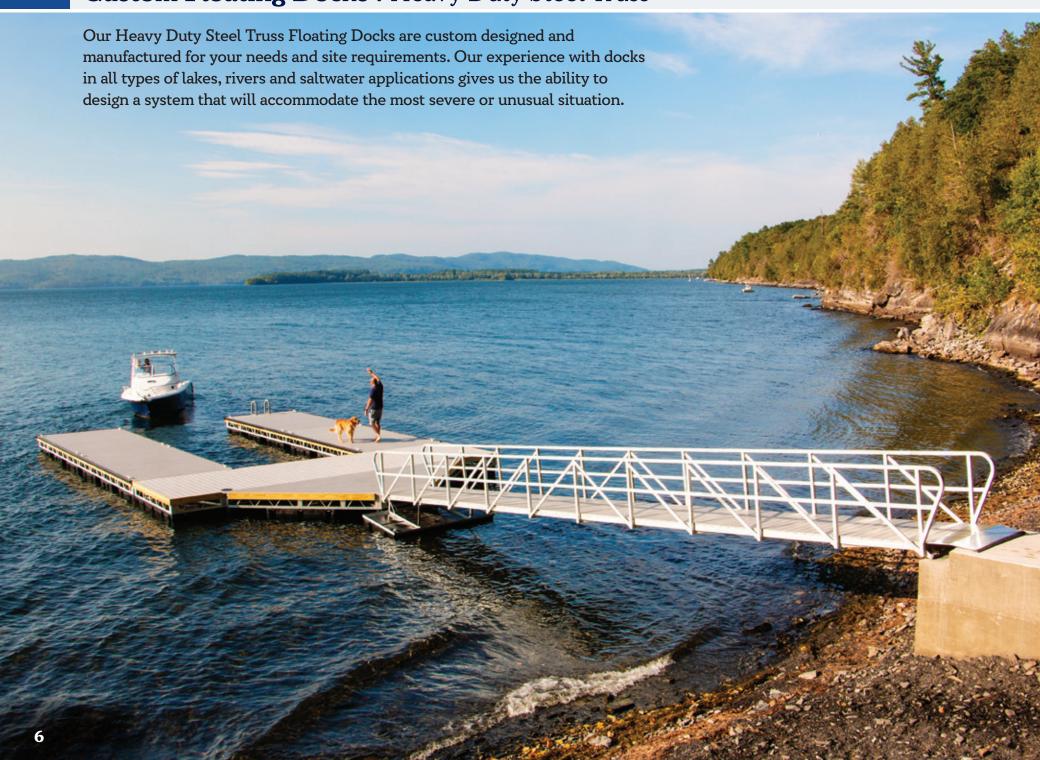

# Custom Floating Docks: Heavy Duty Steel Truss

## **Heavy Duty Steel Truss Floating Docks**

- Custom designed & fabricated for your site
- Heavy-duty, commercial grade, galvanized steel truss frames
- Black polyethylene flotation filled with expanded polystyrene & bolted directly to the frame
- Unique connection methods, hinge systems & dampening systems to reduce movement
- Our knowledge and expertise with various anchoring methods will ensure the integrity of your dock system
- Professional installation available

Above: T-shaped floating dock with steel gangway.

Above Left: Straight floating dock with adjustable float frame on ramp to accommodate varying lake levels. Above Right: Aluminum tread plate allows for a smooth transition from a typical concrete anchor pad to the dock.