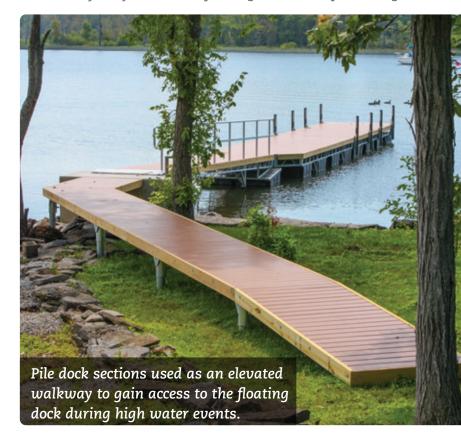

#### **Example Shore Anchor Methods**

Concrete anchor pad with aluminum tread plate and pintle hitch.

Permanent pile platform shore anchor. -

Stiff arm anchoring to eliminate any in-water anchoring.