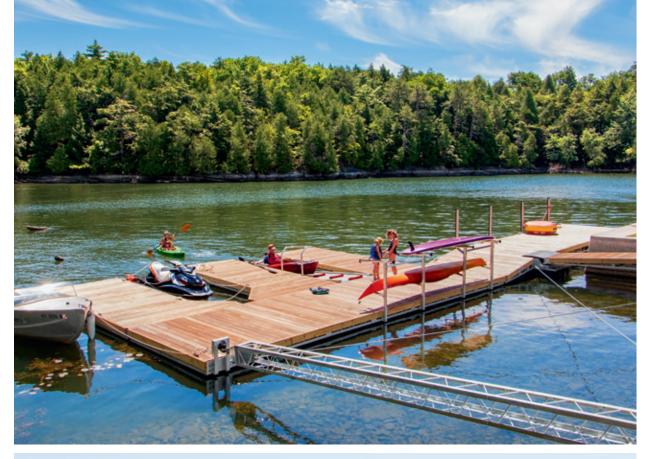

ystems & dampening systems to reduce movement
- Our knowledge and expertise with various anchoring methods will ensure the integrity of your dock system
- Professional installation available



Above: T-shaped floating dock with steel gangway.





Above Left: Straight floating dock with adjustable float frame on ramp to accommodate varying lake levels. Above Right: Aluminum tread plate allows for a smooth transition from a typical concrete anchor pad to the dock.

# Custom Floating Docks: Heavy Duty Steel Truss



**Above:** Steel truss floating dock and gangway with Ipe decking. **Below Left:** Steel truss floating dock with Ipe decking. Our Mega Dock is used as a transition for a site that has high spring water levels. **Below Right:** L-shaped floating dock with WearDeck decking.











Floating dock and gangway loaded for delivery.





The Dock Doctors 1-800-870-6756 www.thedockdoctors.com

## Custom Floating Docks: Heavy Duty Steel Truss

### **Example Anchoring Methods**



Steel truss floating dock with Ipe decking. Inset: Example of internal mounted anchor chain tube - shown with deck access plate removed.



#### **Example Shore Anchor Methods**



Concrete anchor pad with aluminum tread plate and pintle hitch.



Permanent pile platform shore anchor. -



Stiff arm anchoring to eliminate any in-water anchoring.

### Floating Docks for Tidal Settings

### Designed for extreme water fluctuation and heavy wave action often experienced at these sites.

- Unique solutions for rough water, heavy current & tidal fluctuation
- Custom designed & fabricated for each i