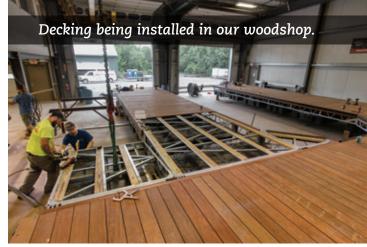

# Custom Floating Docks: Heavy Duty Steel Truss

**Above:** Steel truss floating dock and gangway with Ipe decking. **Below Left:** Steel truss floating dock with Ipe decking. Our Mega Dock is used as a transition for a site that has high spring water levels. **Below Right:** L-shaped floating dock with WearDeck decking.