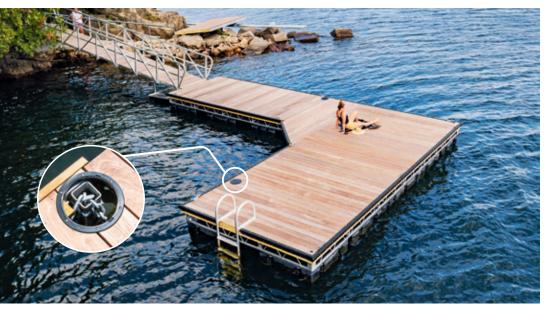

### **Example Anchoring Methods**

Steel truss floating dock with Ipe decking. Inset: Example of internal mounted anchor chain tube - shown with deck access plate removed.