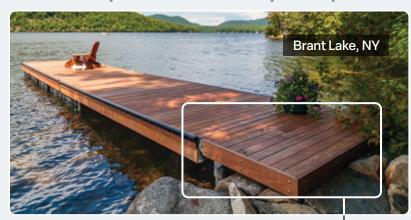

# Custom Floating Docks: Heavy Duty Steel Truss

**Above:** Steel truss floating dock and gangway with Ipe decking. **Below Left:** Steel truss floating dock with Ipe decking. Our Mega Dock is used as a transition for a site that has high spring water levels. **Below Right:** L-shaped floating dock with WearDeck decking.