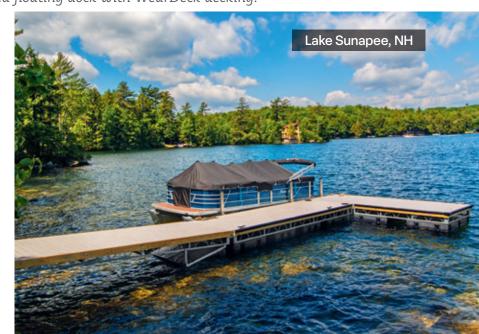

# Custom Floating Docks: Heavy Duty Steel Truss

**Above:** Steel truss floating dock and gangway with Ipe decking. **Below Left:** Steel truss floating dock with Ipe decking. Our Mega Dock is used as a transition for a site that has high spring water levels. **Below Right:** L-shaped floating dock with WearDeck decking.