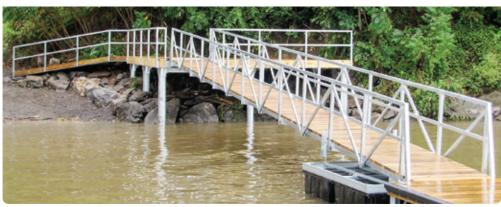

# Custom Floating Docks: Heavy Duty Steel Truss

**Above:** Steel truss floating dock and gangway with Ipe decking. **Below Left:** Steel truss floating dock with Ipe decking. Our Mega Dock is used as a transition for a site that has high spring water levels. **Below Right:** L-shaped floating dock with WearDeck decking.