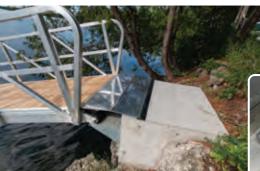

Top Left: Our pile platform as a shore anchor for gangway and floating dock.

Below Left: Concrete anchor pad with aluminum tread plate and pintle hitch.