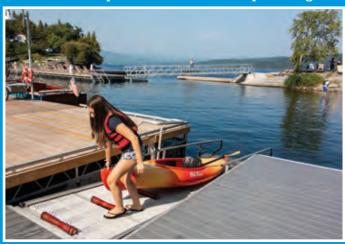

### Floating add-on kayak launch

Ideal to add onto municipal or commercial floating dock systems that want to upgrade to provide a safer launching experience for paddlers. Please contact us for a free quote on your project.