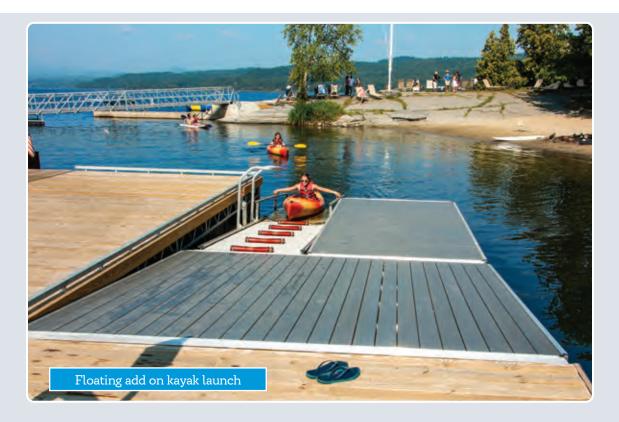

### Floating add-on kayak launch

Ideal to add onto municipal or commercial floating dock systems that want to upgrade to provide a safer launching experience for paddlers. Please contact us for a free quote on your project.