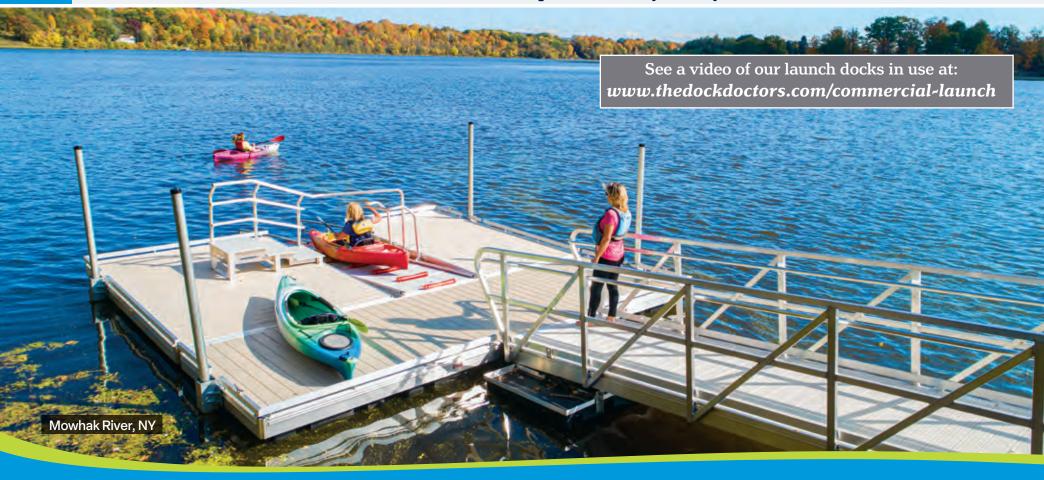

### Dock & Launch: Commercial & Municipal - Heavy Duty Aluminum

Boarding handle for easy craft entry.

Grab & Launch rails for smooth launching.

Launch ramp with rollers & non-slip decking.

Above: Commercial launch getting final decking installed in our final assembly shop.

#### **Heavy Duty Dock and Launch System**

Featuring a 7" tall aluminum frame, and 20'3" × 19' overall size, our heavy duty dock and launch system includes:

- (1) main frame (7' × 19')
- Boarding handle
- (2) dock fingers (7' × 13' 4")
- Grab and launch rails

# Commercial Dock & Launch Features

- 7" aluminum track-style frame and WearDeck or Ipe decking.
- Features boarding handle and grab and launch rails. Non-skid surface on the launch platform.
- Can be used as a complete floating dock system, integrated into existing systems, or in conjunction with any of our floating dock systems.