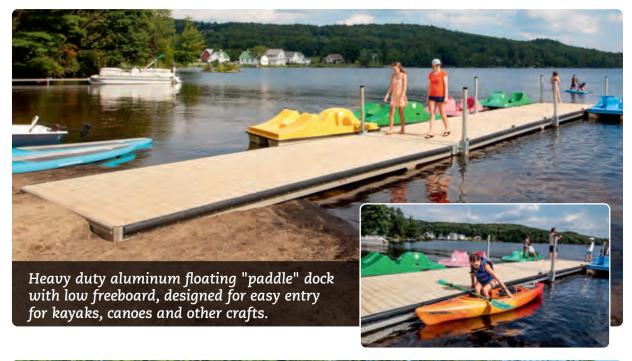

## Custom Floating Docks: Heavy Duty Aluminum

#### **Heavy Duty Aluminum Floating Docks**

- Ideal for residential & commercial applications, children's summer camps, homeowner associations & municipalities
- Universal design offers options for unique situations such as canoe/kayak launch sites & ADA accessibility
- Track frame allows for all components & accessories to slide on the dock system
- Black polyethylene flotation filled with expanded polystyrene & bolted directly to the frame
- Typical anchoring methods as well as specialty anchoring for unique sites