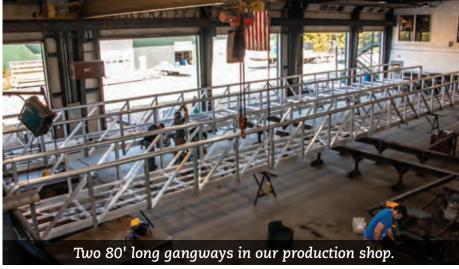

### Commercial & Municipal: Commercial Gangways

5' × 80' ADA compliant commercial aluminum gangway