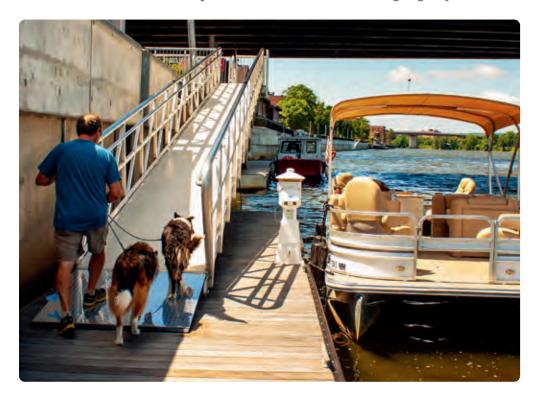

### Commercial & Municipal: Commercial Gangways

5' × 80' ADA compliant commercial aluminum gangway