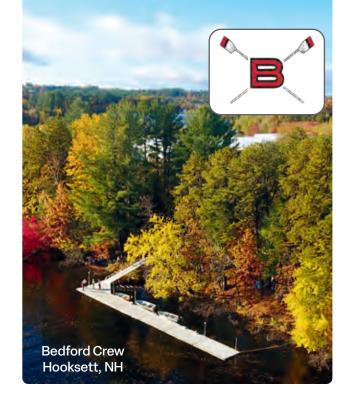

### Rowing Docks: Heavy Duty Aluminum

Our heavy duty, aluminum frame rowing docks are designed for commercial or residential applications. Featuring a modular design, they can be configured in a variety of layouts.

- 7" aluminum track frame with 6"-8" freeboard
- Heavy duty, stainless-steel connection hinges
- Modular track-style frame allows easy additions of optional components and multiple layout options
- Cedar decking, or upgrade to optional Ipe or WearDeck

- Black polyethylene flotation filled with expanded polystyrene bolted directly to the frame
- Optional marine grade black vinyl edge fender
- Optional debris diverter protects the dock from floating debris often seen in river settings

Aluminum frame rowing dock with 38' × 7' aluminum gangway and commercial kayak launch with ADA platform. Our pile dock serves as a shore anchor.