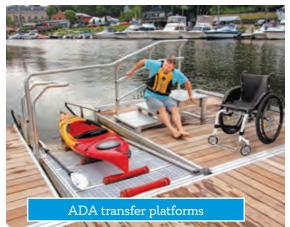

# ADA Transfer Platform available as an option on our launch dock system

### Floating add-on kayak launch

Ideal to add onto municipal or commercial floating dock systems that want to upgrade to provide a safer launching experience for paddlers. Please contact us for a free quote on your project.