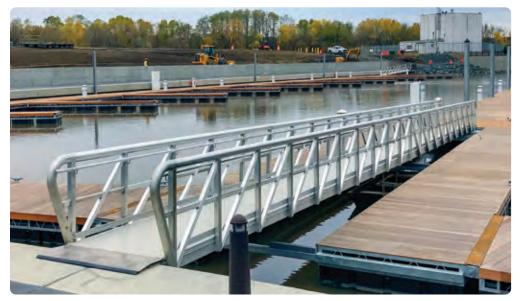

### Commercial & Municipal: Commercial Gangways

5' × 80' ADA compliant commercial aluminum gangway