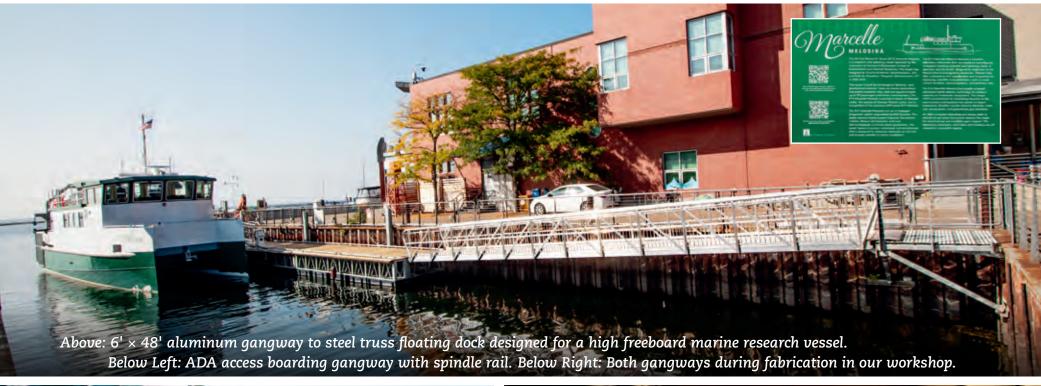

### Commercial & Municipal: Commercial Gangways

5' × 80' ADA compliant commercial aluminum gangway