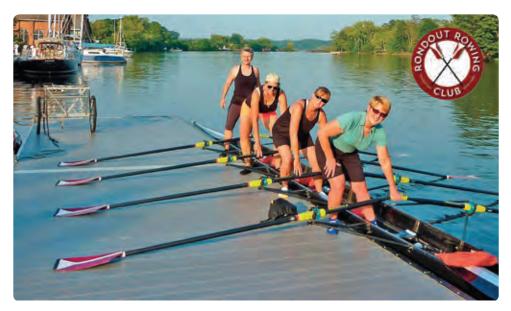

### Rowing Docks: Heavy Duty Aluminum

Our heavy duty, aluminum frame rowing docks are designed for commercial or residential applications. Featuring a modular design, they can be configured in a variety of layouts.

- 7" aluminum track frame with 6"-8" freeboard
- Heavy duty, stainless-steel connection hinges
- Modular track-style frame allows easy additions of optional components and multiple layout options
- Cedar decking, or upgrade to optional Ipe or WearDeck

- Black polyethylene flotation filled with expanded polystyrene bolted directly to the frame
- Optional marine grade black vinyl edge fender
- Optional debris diverter protects the dock from floating debris often seen in river settings

Aluminum frame rowing dock with 38' × 7' aluminum gangway and commercial kayak launch with ADA platform. Our pile dock serves as a shore anchor.