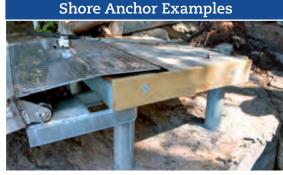

Top Left: Our pile platform as a shore anchor for gangway and floating dock.

Below Left: Concrete anchor pad with aluminum tread plate and pintle hitch.