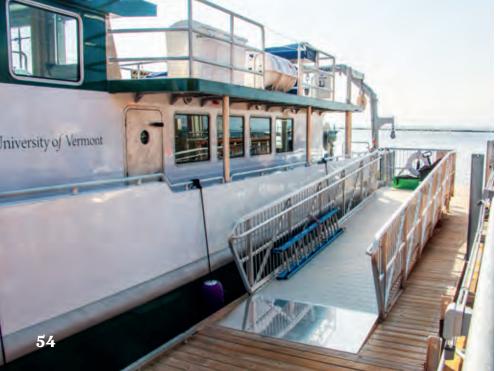

### Commercial & Municipal: Commercial Gangways

5' × 80' ADA compliant commercial aluminum gangway