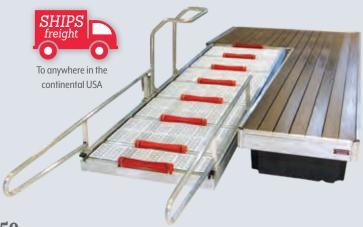

### Dock & Launch: Commercial & Municipal - Heavy Duty Aluminum

Boarding handle for easy craft entry.

Grab & Launch rails for smooth launching.

Launch ramp with rollers & non-slip decking.

Above: Commercial launch getting final decking installed in our final assembly shop.

#### **Heavy Duty Dock and Launch System**

Featuring a 7" tall aluminum frame, and 20'3" × 19' overall size, our heavy duty dock and launch system includes:

- (1) main frame (7' × 19')
- Boarding handle
- (2) dock fingers (7' × 13' 4")
- Grab and launch rails

# Commercial Dock & Launch Features

- 7" aluminum track-style frame and WearDeck or Ipe decking.
- Features boarding handle and grab and launch rails. Non-skid surface on the launch platform.
- Can be used as a complete floating dock system, integrated into existing systems, or in conjunction with any of our floating dock systems.

# ADA Transfer Platform available as an option on our launch dock system