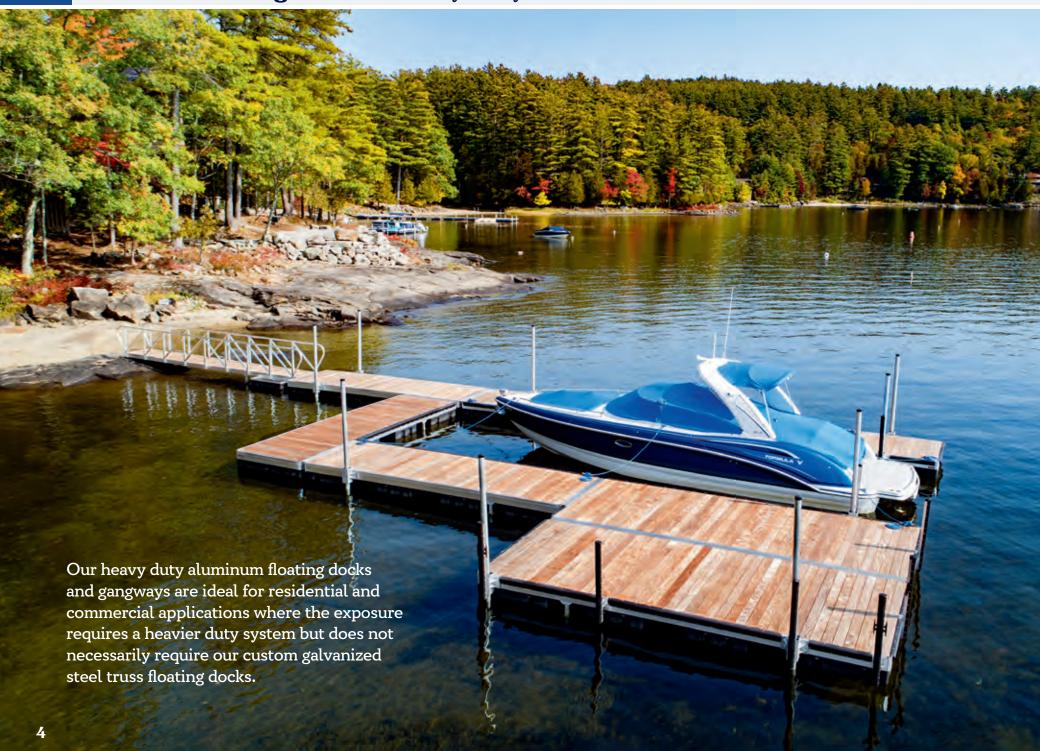

#### **Heavy Duty Aluminum Floating Docks**

- Ideal for residential & commercial applications, children's summer camps, homeowner associations & municipalities
- Universal design offers options for unique situations such as canoe/kayak launch sites & ADA accessibility
- Track frame allows for all components & accessories to slide on the dock system
- Black polyethylene flotation filled with expanded polystyrene & bolted directly to the frame
- Typical anchoring methods as well as specialty anchoring for unique sites