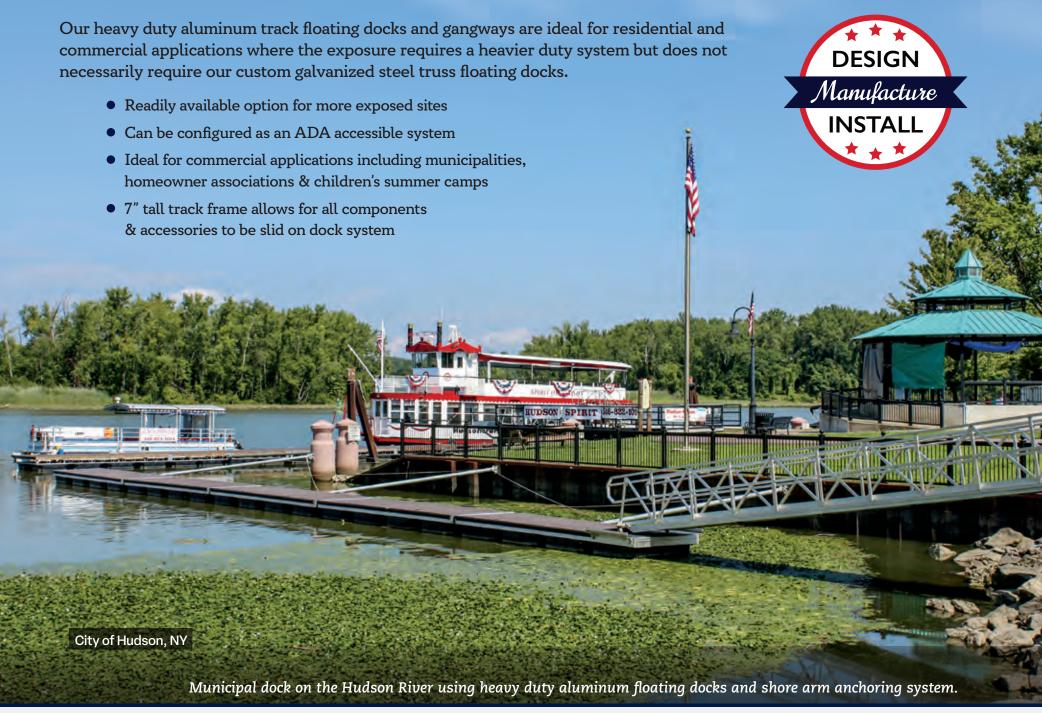

#### **Heavy Duty Aluminum Floating Docks**

- Ideal for residential & commercial applications, children's summer camps, homeowner associations & municipalities
- Universal design offers options for unique situations such as canoe/kayak launch sites & ADA accessibility
- Track frame allows for all components & accessories to slide on the dock system
- Black polyethylene flotation filled with expanded polystyrene & bolted directly to the frame
- Typical anchoring methods as well as specialty anchoring for unique sites

Top Left: Our pile platform as a shore anchor for gangway and floating dock.

Below Left: Concrete anchor pad with aluminum tread plate and pintle hitch.