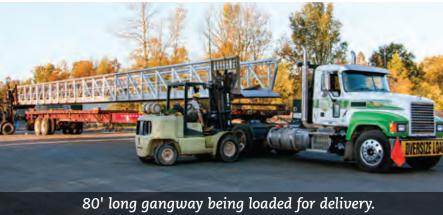

### Commercial & Municipal: Commercial Gangways

5' × 80' ADA compliant commercial aluminum gangway