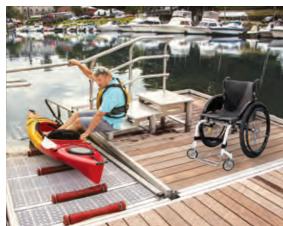

### Floating add-on kayak launch

Ideal to add onto municipal or commercial floating dock systems that want to upgrade to provide a safer launching experience for paddlers. Please contact us for a free quote on your project.