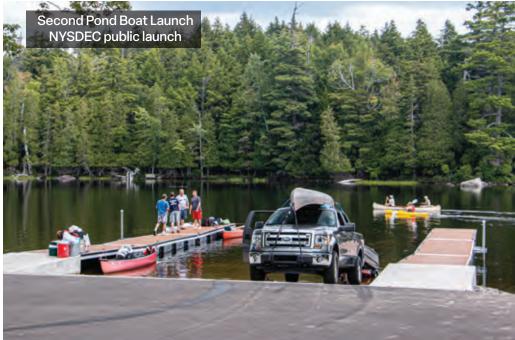

### Commercial & Municipal: Heavy Duty Aluminum Floating Docks

## Commercial & Municipal: Heavy Duty Aluminum Floating Docks