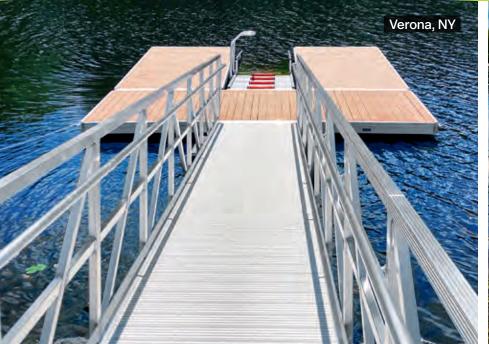

## Custom Floating Docks: Heavy Duty Aluminum

#### **Heavy Duty Aluminum Floating Docks**

- Ideal for residential & commercial applications, children's summer camps, homeowner associations & municipalities
- Universal design offers options for unique situations such as canoe/kayak launch sites & ADA accessibility
- Track frame allows for all components & accessories to slide on the dock system
- Black polyethylene flotation filled with expanded polystyrene & bolted directly to the frame
- Typical anchoring methods as well as specialty anchoring for unique sites

Top Left: Our pile platform as a shore anchor for gangway and floating dock.

Below Left: Concrete anchor pad with aluminum tread plate and pintle hitch.