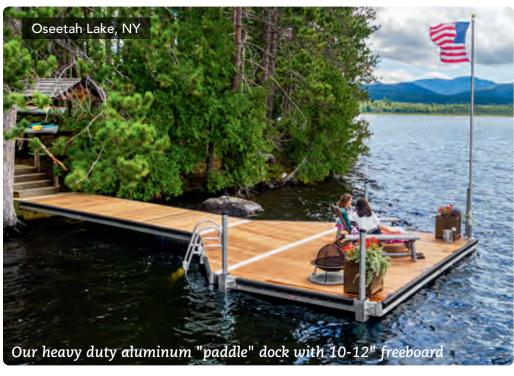

#### **Heavy Duty Aluminum Floating Docks**

- Ideal for residential & commercial applications, children's summer camps, homeowner associations & municipalities
- Universal design offers options for unique situations such as canoe/kayak launch sites & ADA accessibility
- Track frame allows for all components & accessories to slide on the dock system
- Black polyethylene flotation filled with expanded polystyrene & bolted directly to the frame
- Typical anchoring methods as well as specialty anchoring for unique sites