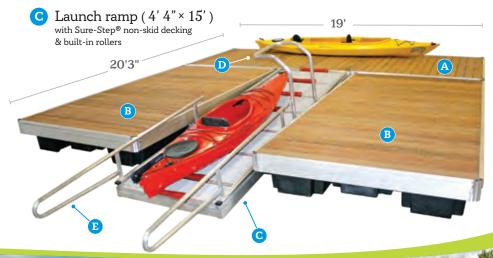

#### **Heavy Duty Dock and Launch System**

Featuring a 7" tall aluminum frame, and 20'3" × 19' overall size, our heavy duty dock and launch system includes:

- (1) main frame (7' × 19')
- Boarding handle
- (2) dock fingers (7' × 13' 4")
- Grab and launch rails

# Commercial Dock & Launch Features

- 7" aluminum track-style frame and WearDeck or Ipe decking.
- Features boarding handle and grab and launch rails. Non-skid surface on the launch platform.
- Can be used as a complete floating dock system, integrated into existing systems, or in conjunction with any of our floating dock systems.