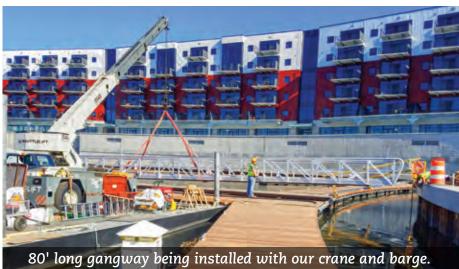

### Commercial & Municipal: Commercial Gangways

5' × 80' ADA compliant commercial aluminum gangway