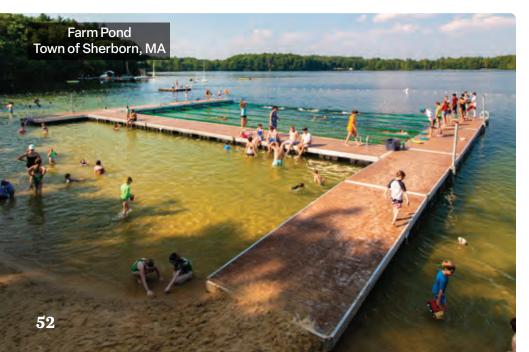

### Commercial & Municipal: Heavy Duty Aluminum Floating Docks

## Commercial & Municipal: Heavy Duty Aluminum Floating Docks