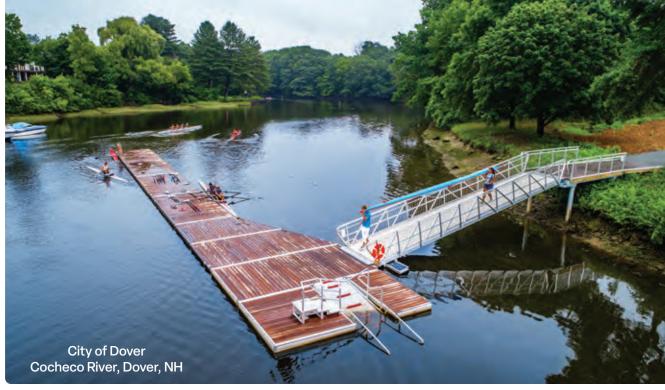

### Rowing Docks: Heavy Duty Aluminum

Our heavy duty, aluminum frame rowing docks are designed for commercial or residential applications. Featuring a modular design, they can be configured in a variety of layouts.

- 7" aluminum track frame with 6"-8" freeboard
- Heavy duty, stainless-steel connection hinges
- Modular track-style frame allows easy additions of optional components and multiple layout options
- Cedar decking, or upgrade to optional Ipe or WearDeck

- Black polyethylene flotation filled with expanded polystyrene bolted directly to the frame
- Optional marine grade black vinyl edge fender
- Optional debris diverter protects the dock from floating debris often seen in river settings

Aluminum frame rowing dock with 38' × 7' aluminum gangway and commercial kayak launch with ADA platform. Our pile dock serves as a shore anchor.