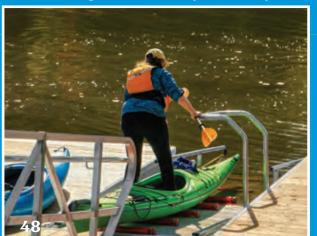

### Floating add-on kayak launch

Ideal to add onto municipal or commercial floating dock systems that want to upgrade to provide a safer launching experience for paddlers. Please contact us for a free quote on your project.