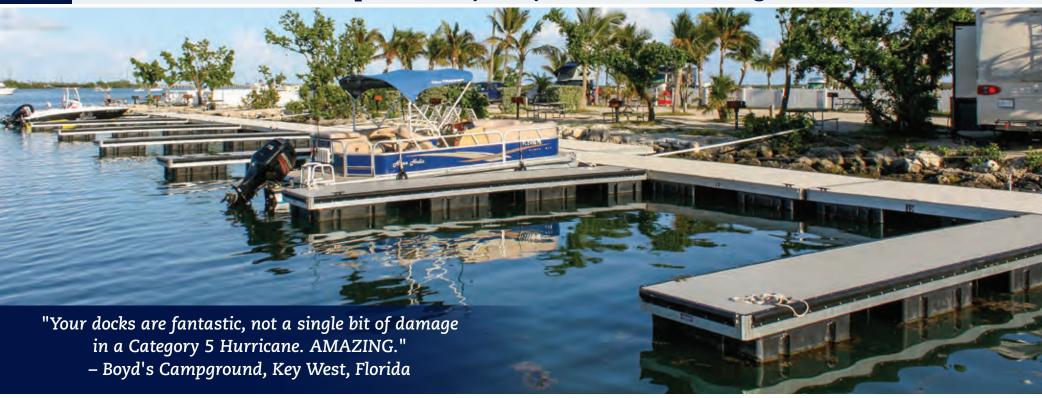

#### Commercial & Municipal: Heavy Duty Aluminum Floating Docks



# Commercial & Municipal: Heavy Duty Aluminum Floating Docks













#### Commercial & Municipal: Commercial Gangways









5' × 80' ADA compliant commercial aluminum gangway









#### Commercial & Municipal: Commercial Marinas - Municipal Waterfront - Associations

Custom designed and fabricated to meet the needs of virtually any application, not only along the waterfront, but for a variety of industrial sites requiring specialty products. We specialize in the design and installation of products that are designed for restrictive parameters in relation to permitting, location, terrain, and limited space.



#### We work with all types of commercial entities:

 Commercial Marinas
 Municipalities
 Federal
 State Agencies • Homeowner Associations • Hydro Dam & Utility Companies



Commercial Marina Floating Dock System Mohawk Harbor, Schenec