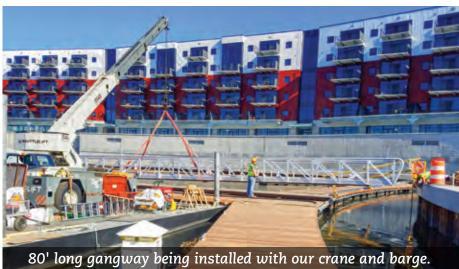

#### Commercial & Municipal: Commercial Gangways

5' × 80' ADA compliant commercial aluminum gangway