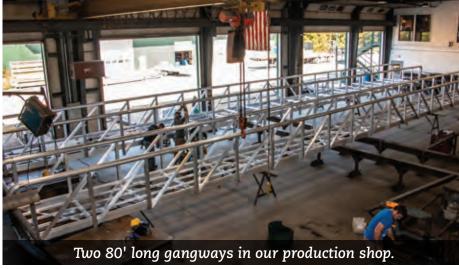

#### Commercial & Municipal: Commercial Gangways

5' × 80' ADA compliant commercial aluminum gangway