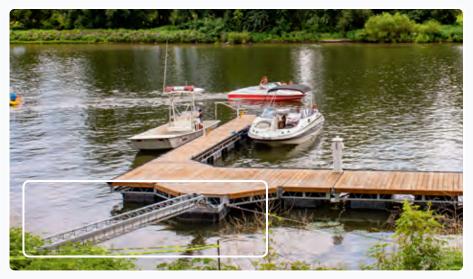

#### **Shore Anchor Examples**

Often site restrictions or permitting require no "in-water" anchoring for floating dock systems. Below are just a few examples of our commercial grade shore anchoring methods.