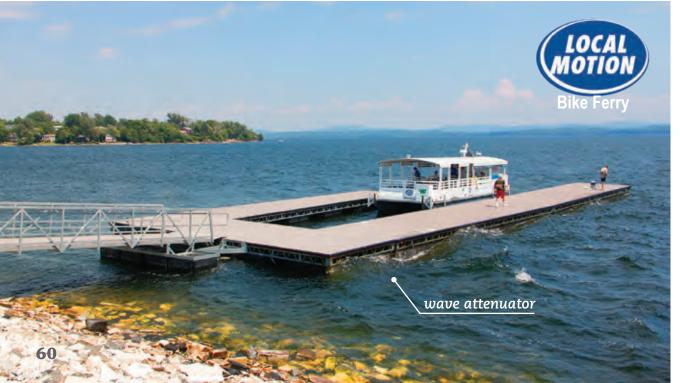

## We work with all types of commercial entities:

 Commercial Marinas
 Municipalities
 Federal
 State Agencies • Homeowner Associations • Hydro Dam & Utility Companies



Commercial Marina Floating Dock System Mohawk Harbor, Schenectady, NY



Commercial Marina Floating Dock System City of Burlington, Lake Champlain, VT







## Commercial & Municipal: Commercial Marinas - Municipal Waterfront - Associations











#### **Shore Anchor Examples**

Often site restrictions or permitting require no "in-water" anchoring for floating dock systems. Below are just a few examples of our commercial grade shore anchoring methods.



Above: Stiff arm anchoring example.





**Above:** Vertical beam shore mounts.





## Commercial & Municipal: Commercial Floating Docks & Wave Attenuators













#### Commercial & Municipal: Commercial Pile Docks











#### Commercial & Municipal: Commercial Waterfront Construction

We are experienced with all phases of commercial waterfront construction. We offer on-site consultations and conceptual layouts. We will help you with all aspects of your project from consultation, design & permits, to service and installation. Please contact us today to start planning your project.



including pier replacement and new commercial pile docks.

Below: New crib dock as a foundation for the boathouse shown left.

YMCA Camp Chingachgook

#### **Commercial Marina Systems**

















Pile driving from 4" to 12" in diameter (larger if necessary)





Four portable workboats ranging from 24' to 40' in length.







WATERFRONT SOLUTIONS is a c