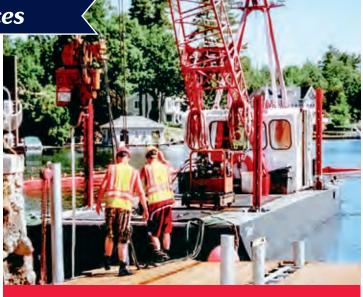

#### **Commercial Marina Systems**

Pile driving from 4" to 12" in diameter (larger if necessary)

Four portable workboats ranging from 24' to 40' in length.

WATERFRONT SOLUTIONS is a consulting service available for residential sites, commercial, municipal and state agencies. Our specialty is working within challenging parameters with regard to topography, shoreline accessibility, exposure, heavy currents, wetlands and ADA accessibility.