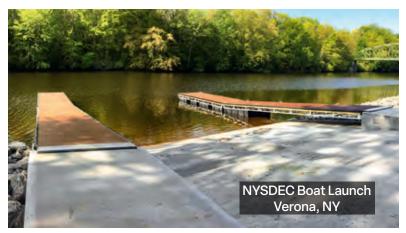

#### Commercial & Municipal: Commercial Gangways

5' × 80' ADA compliant commercial aluminum gangway