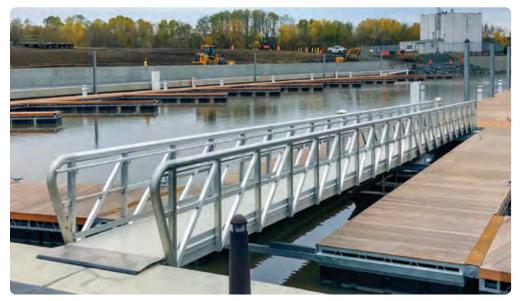

#### Commercial & Municipal: Commercial Gangways

5' × 80' ADA compliant commercial aluminum gangway