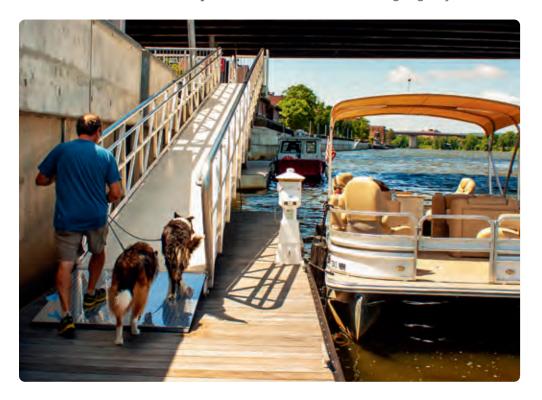

#### Commercial & Municipal: Commercial Gangways

5' × 80' ADA compliant commercial aluminum gangway