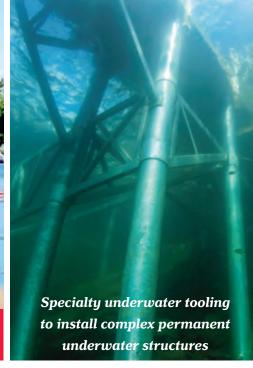

#### **Commercial Marina Systems**

Pile driving from 4" to 12" in diameter (larger if necessary)

Four portable workboats ranging from 24' to 40' in length.

WATERFRONT SOLUTIONS is a consulting service available for residential sites, commercial, municipal and state agencies. Our specialty is working within challenging parameters with regard to topography, shoreline accessibility, exposure, heavy currents, wetlands and ADA accessibility.