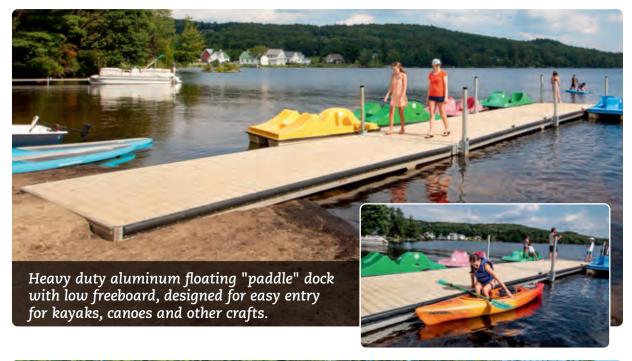

#### Commercial & Municipal: Heavy Duty Aluminum Floating Docks

# Commercial & Municipal: Heavy Duty Aluminum Floating Docks