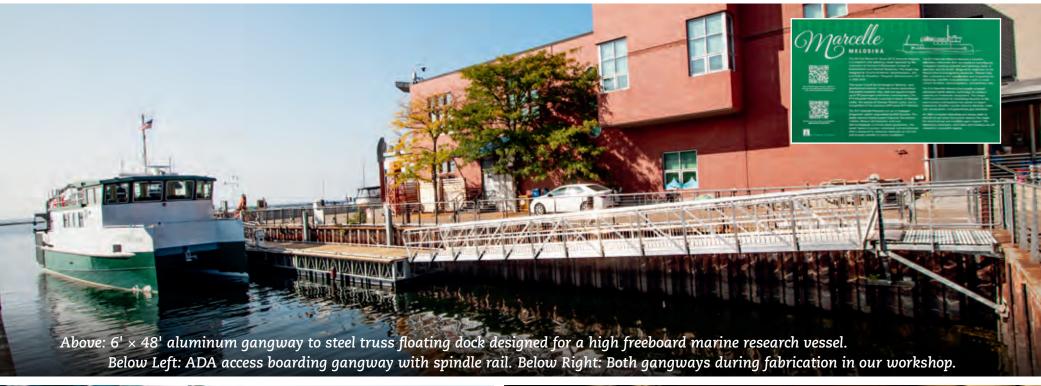

#### Commercial & Municipal: Commercial Gangways

5' × 80' ADA compliant commercial aluminum gangway