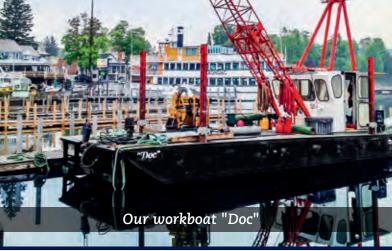

#### **Commercial Marina Systems**

Pile driving from 4" to 12" in diameter (larger if necessary)

Four portable workboats ranging from 24' to 40' in length.

WATERFRONT SOLUTIONS is a consulting service available for residential sites, commercial, municipal and state agencies. Our specialty is working within challenging parameters with regard to topography, shoreline accessibility, exposure, heavy currents, wetlands and ADA accessibility.