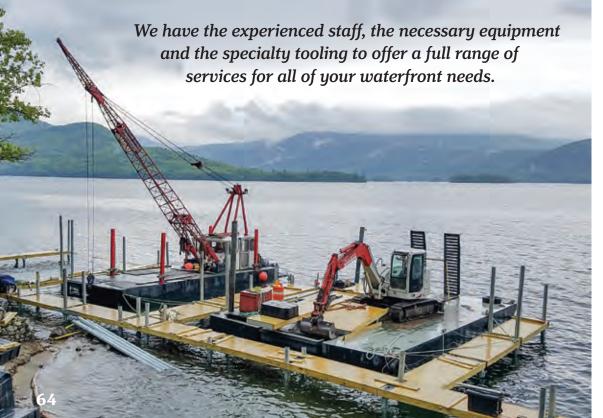

#### **Commercial Marina Systems**

Pile driving from 4" to 12" in diameter (larger if necessary)

Four portable workboats ranging from 24' to 40' in length.

WATERFRONT SOLUTIONS is a consulting service available for residential sites, commercial, municipal and state agencies. Our specialty is working within challenging parameters with regard to topography, shoreline accessibility, exposure, heavy currents, wetlands and ADA accessibility.