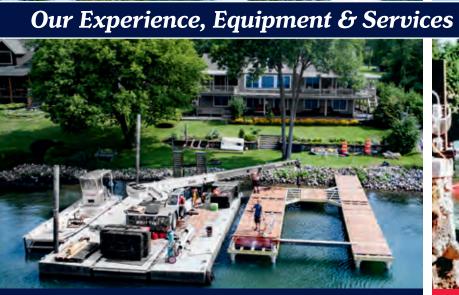

#### **Commercial Marina Systems**

Pile driving from 4" to 12" in diameter (larger if necessary)

Four portable workboats ranging from 24' to 40' in length.

WATERFRONT SOLUTIONS is a consulting service available for residential sites, commercial, municipal and state agencies. Our specialty is working within challenging parameters with regard to topography, shoreline accessibility, exposure, heavy currents, wetlands and ADA accessibility.