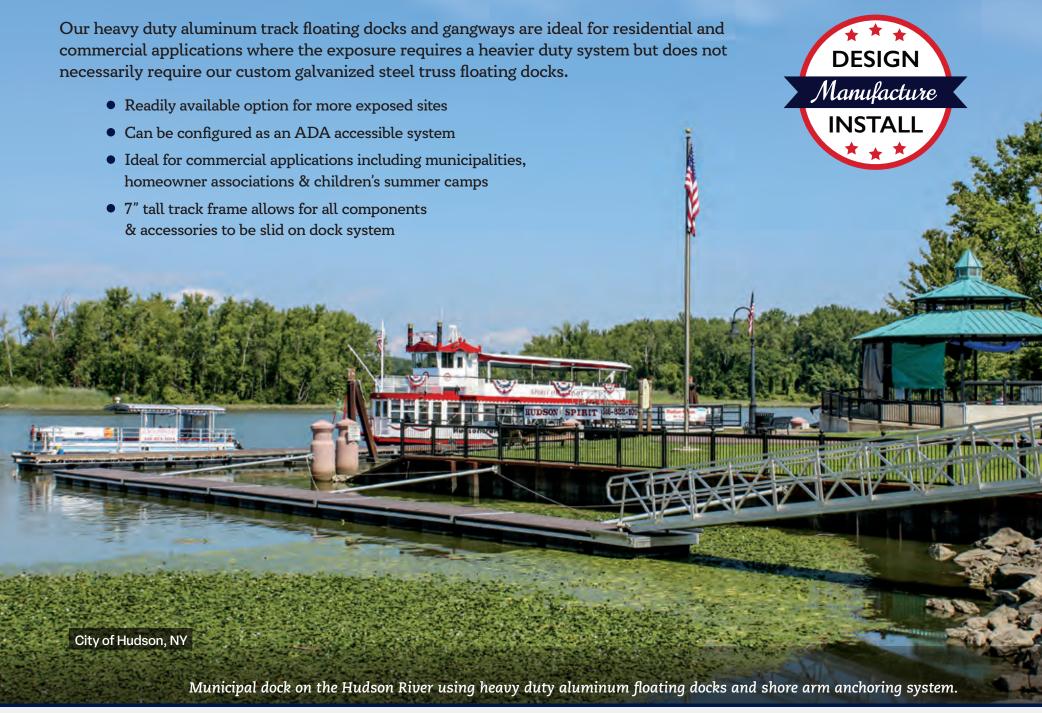

#### Commercial & Municipal: Heavy Duty Aluminum Floating Docks

# Commercial & Municipal: Heavy Duty Aluminum Floating Docks