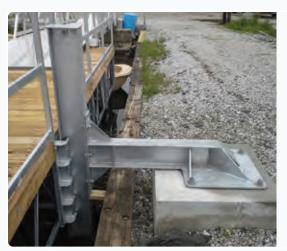

#### **Shore Anchor Examples**

Often site restrictions or permitting require no "in-water" anchoring for floating dock systems. Below are just a few examples of our commercial grade shore anchoring methods.

Above: Stiff arm anchoring example.

**Above:** Vertical beam shore mounts.