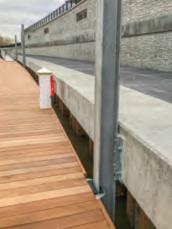

#### **Shore Anchor Examples**

Often site restrictions or permitting require no "in-water" anchoring for floating dock systems. Below are just a few examples of our commercial grade shore anchoring methods.

Above: Stiff arm anchoring example.

**Above:** Vertical beam shore mounts.