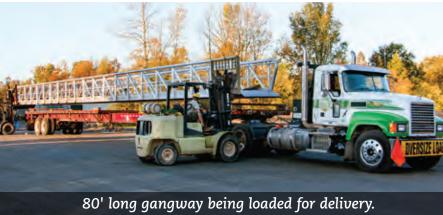

#### Commercial & Municipal: Commercial Gangways

5' × 80' ADA compliant commercial aluminum gangway