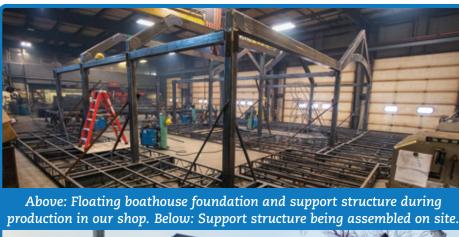

**Above Left:** Pile dock foundation complete and boathouse support structure with custom boathouse boat lifts in place. Our sectional barge (shown left) was critical for this site that has an extremely steep shoreline. **Above Right:** Floating boathouse foundation with boathouse support structure being installed.