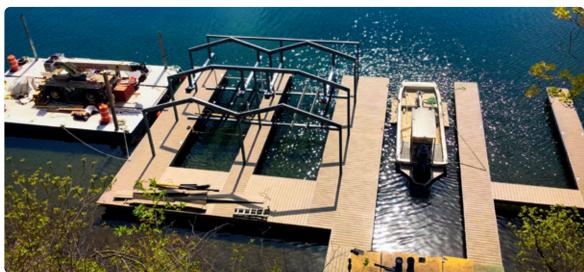

**Above Left:** Pile dock foundation complete and boathouse support structure with custom boathouse boat lifts in place. Our sectional barge (shown left) was critical for this site that has an extremely steep shoreline. **Above Right:** Floating boathouse foundation with boathouse support structure being installed.

# Floating Foundations for Boathouses

When a permanent support structure is not feasible due to fluctuating water levels, we custom design floating foundations & support structures for boathouses.