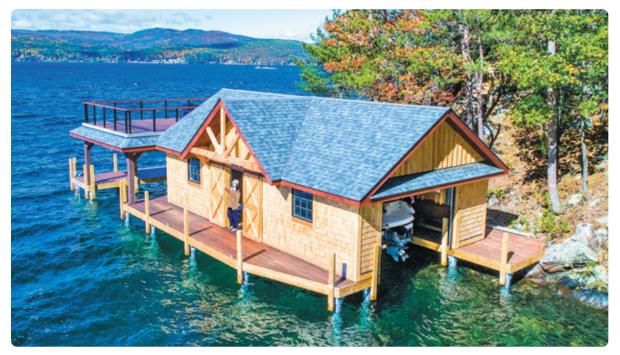

### **Boathouses:** Custom Designed

Our Boathouses are custom designed to your preferences in a variety of styles and configurations and often incorporate our heavy duty boathouse boat lifts. Our pile dock and crib dock systems typically serve as the boathouse foundation and are designed to support the boathouse and/or sundeck roof.

#### **Boathouses**

- Open-sided, fully enclosed and sundeck-style boathouses
- Variety of railing styles, including rustic Adirondack, composite or stainless-steel cable rail
- Boathouse Upgrades and renovations to existing structures – specializing in foundation / dock replacements
- We can incorporate a traditional boat lift or a boathouse lift into your boathouse
- Call today for a free consultation and project estimate