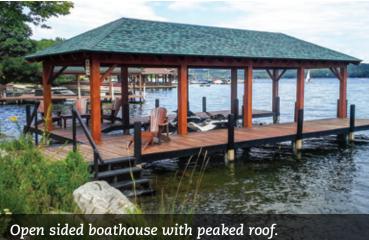

### **Boathouses:** Custom Designed

Our Boathouses are custom designed to your preferences in a variety of styles and configurations and often incorporate our heavy duty boathouse boat lifts. Our pile dock and crib dock systems typically serve as the boathouse foundation and are designed to support the boathouse and/or sundeck roof.

#### **Boathouses**

- Open-sided, fully enclosed and sundeck-style boathouses
- Variety of railing styles, including rustic Adirondack, composite or stainless-steel cable rail
- Boathouse Upgrades and renovations to existing structures – specializing in foundation / dock replacements
- We can incorporate a traditional boat lift or a boathouse lift into your boathouse
- Call today for a free consultation and project estimate