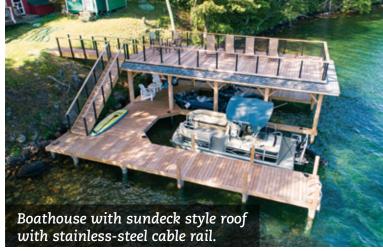

#### **Boathouses**

- Open-sided, fully enclosed and sundeck-style boathouses
- Variety of railing styles, including rustic Adirondack, composite or stainless-steel cable rail
- Boathouse Upgrades and renovations to existing structures – specializing in foundation / dock replacements
- We can incorporate a traditional boat lift or a boathouse lift into your boathouse
- Call today for a free consultation and project estimate