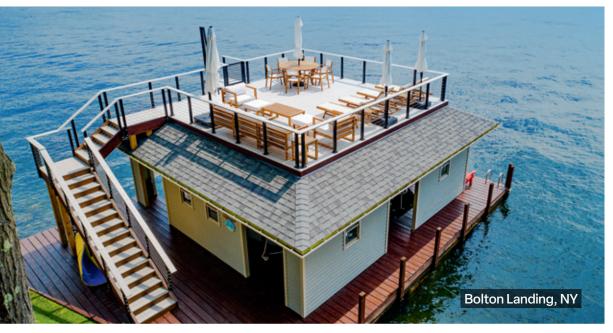

**Above Left:** New roof and sundeck added to existing boathouse.

Above Right: Original boathouse roof.

Above: New boathouse foundation complete. Above Right: Lifting and securing the existing boathouse to install new pile dock.