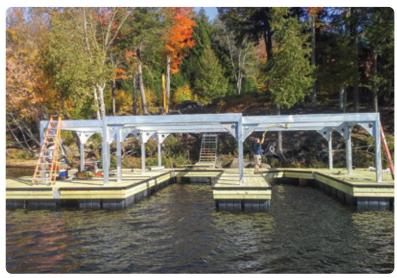

**Above Left:** Pile dock foundation complete and boathouse support structure with custom boathouse boat lifts in place. Our sectional barge (shown left) was critical for this site that has an extremely steep shoreline. **Above Right:** Floating boathouse foundation with boathouse support structure being installed.

# Floating Foundations for Boathouses

When a permanent support structure is not feasible due to fluctuating water levels, we custom design floating foundations & support structures for boathouses.