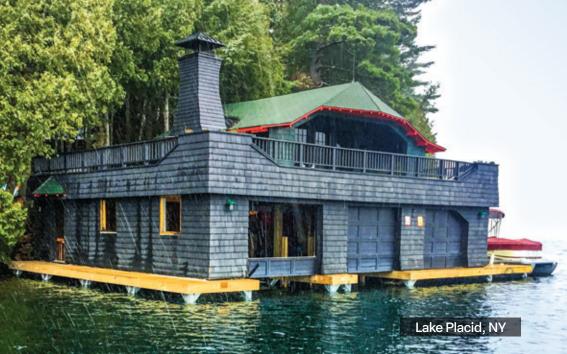

### **Boathouses:** Custom Designed

Our Boathouses are custom designed to your preferences in a variety of styles and configurations and often incorporate our heavy duty boathouse boat lifts. Our pile dock and crib dock systems typically serve as the boathouse foundation and are designed to support the boathouse and/or sundeck roof.

#### **Boathouses**

- Open-sided, fully enclosed and sundeck-style boathouses
- Variety of railing styles, including rustic Adirondack, composite or stainless-steel cable rail
- Boathouse Upgrades and renovations to existing structures – specializing in foundation / dock replacements
- We can incorporate a traditional boat lift or a boathouse lift into your boathouse
- Call today for a free consultation and project estimate