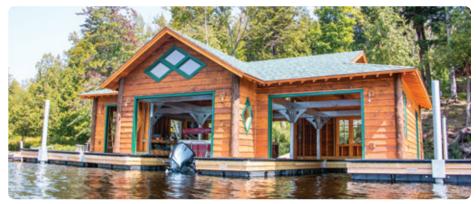

### **Boathouses:** Custom Designed

Our Boathouses are custom designed to your preferences in a variety of styles and configurations and often incorporate our heavy duty boathouse boat lifts. Our pile dock and crib dock systems typically serve as the boathouse foundation and are designed to support the boathouse and/or sundeck roof.

#### **Boathouses**

- Open-sided, fully enclosed and sundeck-style boathouses
- Variety of railing styles, including rustic Adirondack, composite or stainless-steel cable rail
- Boathouse Upgrades and renovations to existing structures – specializing in foundation / dock replacements
- We can incorporate a traditional boat lift or a boathouse lift into your boathouse
- Call today for a free consultation and project estimate