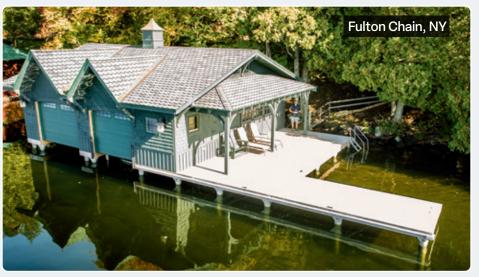

### **Boathouses:** Custom Designed

Our Boathouses are custom designed to your preferences in a variety of styles and configurations and often incorporate our heavy duty boathouse boat lifts. Our pile dock and crib dock systems typically serve as the boathouse foundation and are designed to support the boathouse and/or sundeck roof.

#### **Boathouses**

- Open-sided, fully enclosed and sundeck-style boathouses
- Variety of railing styles, including rustic Adirondack, composite or stainless-steel cable rail
- Boathouse Upgrades and renovations to existing structures – specializing in foundation / dock replacements
- We can incorporate a traditional boat lift or a boathouse lift into your boathouse
- Call today for a free consultation and project estimate