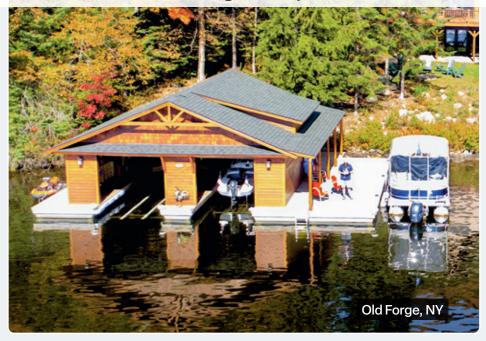

### **Boathouses:** Custom Designed

Our Boathouses are custom designed to your preferences in a variety of styles and configurations and often incorporate our heavy duty boathouse boat lifts. Our pile dock and crib dock systems typically serve as the boathouse foundation and are designed to support the boathouse and/or sundeck roof.

#### **Boathouses**

- Open-sided, fully enclosed and sundeck-style boathouses
- Variety of railing styles, including rustic Adirondack, composite or stainless-steel cable rail
- Boathouse Upgrades and renovations to existing structures – specializing in foundation / dock replacements
- We can incorporate a traditional boat lift or a boathouse lift into your boathouse
- Call today for a free consultation and project estimate