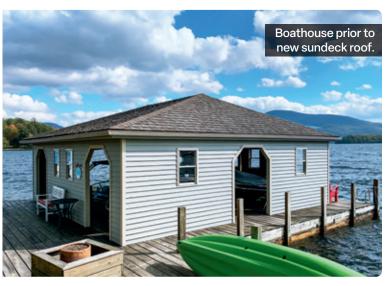

**Above Left:** New roof and sundeck added to existing boathouse.

Above Right: Original boathouse roof.

Above: New boathouse foundation complete. Above Right: Lifting and securing the existing boathouse to install new pile dock.