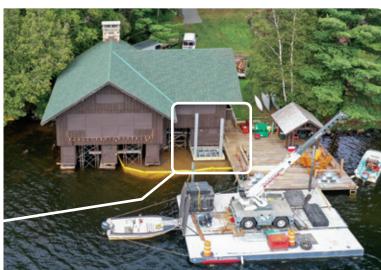

## Boathouse Repair / Replace: Repairs, Upgrades, Foundation Replacements

We have the experience and necessary equipment to repair or replace your existing Boathouse Foundation, or make upgrades to your existing boathouse. Whether it be a complete replacement with a new pile dock foundation or repairs of an existing crib foundation, we will help with all phases of your project, including the planning, design and permitting.

**Above Left:** New roof and sundeck added to existing boathouse.

Above Right: Original boathouse roof.

Above: New boathouse foundation complete. Above Right: Lifting and securing the existing boathouse to install new pile dock.