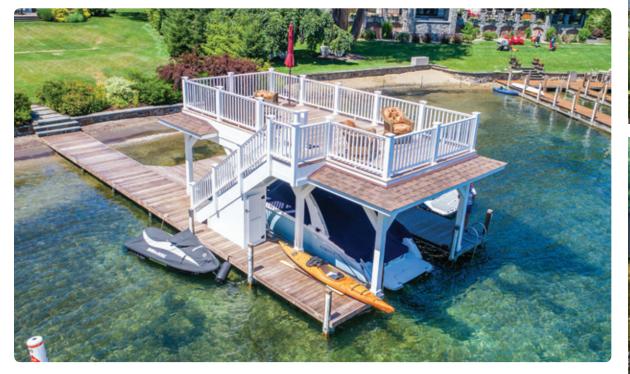

### **Boathouses:** Custom Designed

Our Boathouses are custom designed to your preferences in a variety of styles and configurations and often incorporate our heavy duty boathouse boat lifts. Our pile dock and crib dock systems typically serve as the boathouse foundation and are designed to support the boathouse and/or sundeck roof.

#### **Boathouses**

- Open-sided, fully enclosed and sundeck-style boathouses
- Variety of railing styles, including rustic Adirondack, composite or stainless-steel cable rail
- Boathouse Upgrades and renovations to existing structures – specializing in foundation / dock replacements
- We can incorporate a traditional boat lift or a boathouse lift into your boathouse
- Call today for a free consultation and project estimate