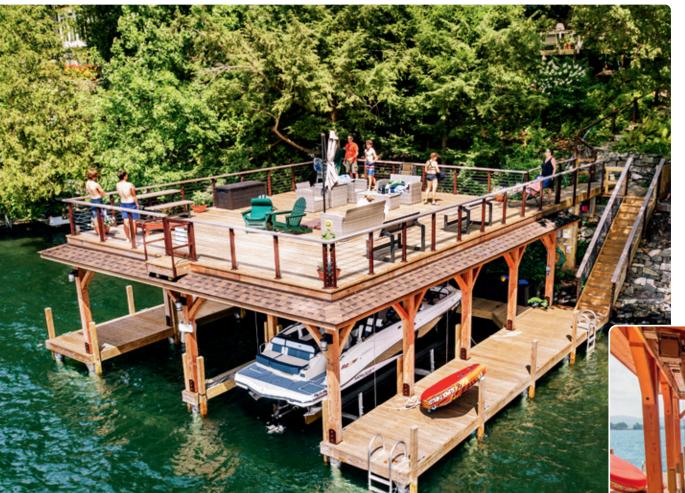

### **Boathouses:** Custom Designed

Our Boathouses are custom designed to your preferences in a variety of styles and configurations and often incorporate our heavy duty boathouse boat lifts. Our pile dock and crib dock systems typically serve as the boathouse foundation and are designed to support the boathouse and/or sundeck roof.

#### **Boathouses**

- Open-sided, fully enclosed and sundeck-style boathouses
- Variety of railing styles, including rustic Adirondack, composite or stainless-steel cable rail
- Boathouse Upgrades and renovations to existing structures – specializing in foundation / dock replacements
- We can incorporate a traditional boat lift or a boathouse lift into your boathouse
- Call today for a free consultation and project estimate