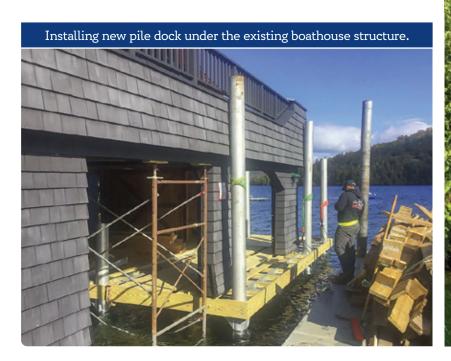

## Boathouse Repair / Replace: Repairs, Upgrades, Foundation Replacements

We have the experience and necessary equipment to repair or replace your existing Boathouse Foundation, or make upgrades to your existing boathouse. Whether it be a complete replacement with a new pile dock foundation or repairs of an existing crib foundation, we will help with all phases of your project, including the planning, design and permitting.

**Above Left:** New roof and sundeck added to existing boathouse.

Above Right: Original boathouse roof.

Above: New boathouse foundation complete. Above Right: Lifting and securing the existing boathouse to install new pile dock.