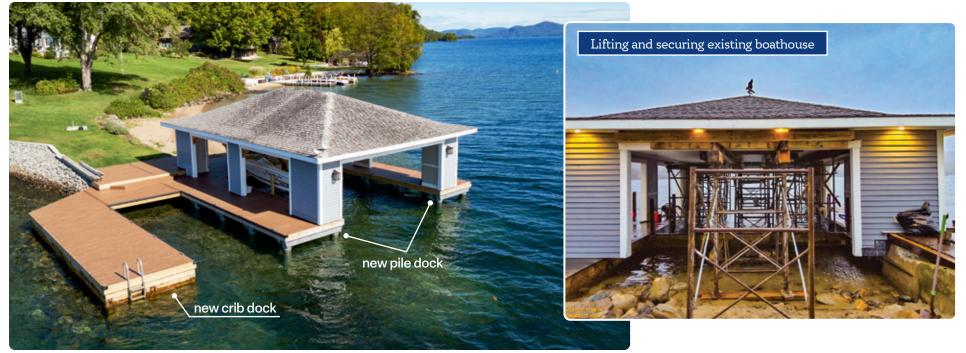

## Boathouse Repair / Replace: Repairs, Upgrades, Foundation Replacements

We have the experience and necessary equipment to repair or replace your existing Boathouse Foundation, or make upgrades to your existing boathouse. Whether it be a complete replacement with a new pile dock foundation or repairs of an existing crib foundation, we will help with all phases of your project, including the planning, design and permitting.

**Above Left:** New roof and sundeck added to existing boathouse.

Above Right: Original boathouse roof.

Above: New boathouse foundation complete. Above Right: Lifting and securing the existing boathouse to install new pile dock.