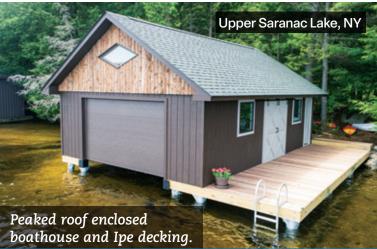

### **Boathouses:** Custom Designed

Our Boathouses are custom designed to your preferences in a variety of styles and configurations and often incorporate our heavy duty boathouse boat lifts. Our pile dock and crib dock systems typically serve as the boathouse foundation and are designed to support the boathouse and/or sundeck roof.

#### **Boathouses**

- Open-sided, fully enclosed and sundeck-style boathouses
- Variety of railing styles, including rustic Adirondack, composite or stainless-steel cable rail
- Boathouse Upgrades and renovations to existing structures – specializing in foundation / dock replacements
- We can incorporate a traditional boat lift or a boathouse lift into your boathouse
- Call today for a free consultation and project estimate