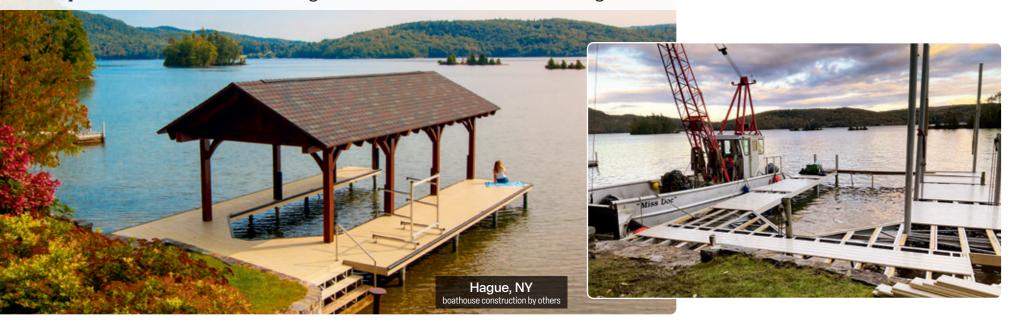

### Boathouse Foundations: Pile & Floating

Whether building a new boathouse or restoring an old boathouse, we offer a variety of options for Boathouse Foundations. Our permanent pile docks are ideal foundations for boathouses, and are custom designed for your site and specific requirements. We also offer floating boathouse foundations for fluctuating water levels.

# Pile Foundations for Boathouses

Our pile dock systems can be manufactured to support a boathouse and/or sundeck and are custom designed for your site.

# Floating Foundations for Boathouses

When a permanent support structure is not feasible due to fluctuating water levels, we custom design floating foundations & support structures for boathouses.