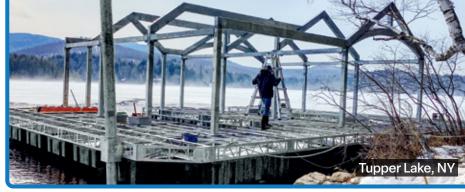

**Above Left:** Pile dock foundation complete and boathouse support structure with custom boathouse boat lifts in place. Our sectional barge (shown left) was critical for this site that has an extremely steep shoreline. **Above Right:** Floating boathouse foundation with boathouse support structure being installed.

# Pile Foundations for Boathouses

Our pile dock systems can be manufactured to support a boathouse and/or sundeck and are custom designed for your site.