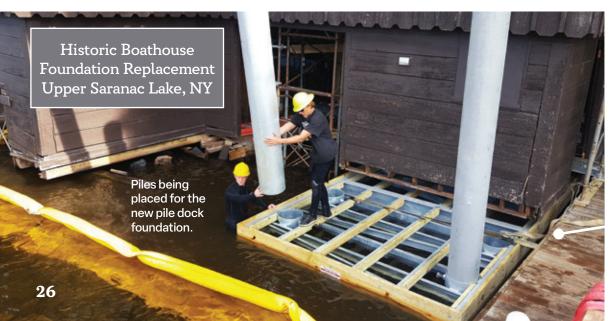

## Boathouse Repair / Replace: Repairs, Upgrades, Foundation Replacements

We have the experience and necessary equipment to repair or replace your existing Boathouse Foundation, or make upgrades to your existing boathouse. Whether it be a complete replacement with a new pile dock foundation or repairs of an existing crib foundation, we will help with all phases of your project, including the planning, design and permitting.

**Above Left:** New roof and sundeck added to existing boathouse.

Above Right: Original boathouse roof.

Above: New boathouse foundation complete. Above Right: Lifting and securing the existing boathouse to install new pile dock.