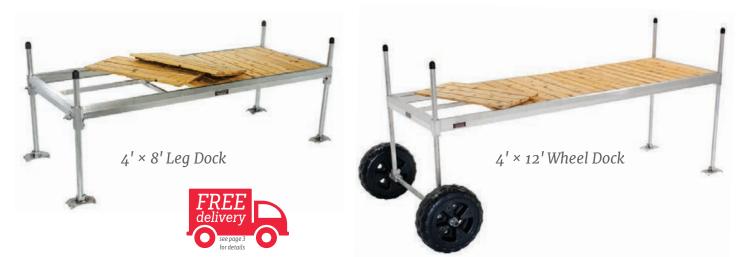

## Leg & Wheel Docks

**Standard Duty Aluminum** 

Designed for smaller lakes and bays, our standard duty aluminum frame leg and wheel docks feature an exceptionally strong aluminum frame. Strong yet lightweight, these docks can be installed by one person.

### Standard Duty Aluminum Leg & Wheel Docks

- Exceptionally strong aluminum frame
- Support stanchions built into the frame for an obstruction-free dock edge
- Removable decking in cedar, composite
  or attached Sure-Step<sup>®</sup> decking
- Ipe hardwood decking option also available

### EASY one person install

Our innovative connector clips and lightweight sections allow for one person to easily connect sections together and install the dock system.