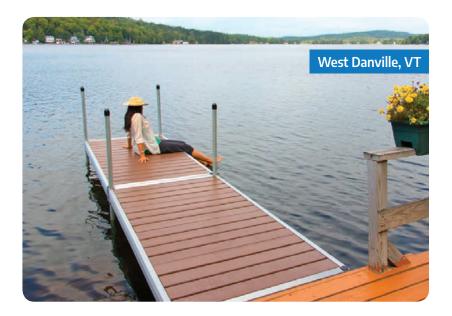

## Leg & Wheel Docks

**Standard Duty Aluminum** 

Designed for smaller lakes and bays, our standard duty aluminum frame leg and wheel docks feature an exceptionally strong aluminum frame. Strong yet lightweight, these docks can be installed by one person.

### Standard Duty Aluminum Leg & Wheel Docks

- Exceptionally strong aluminum frame
- Support stanchions built into the frame for an obstruction-free dock edge
- Removable decking in cedar, composite
  or attached Sure-Step<sup>®</sup> decking
- Ipe hardwood decking option also available