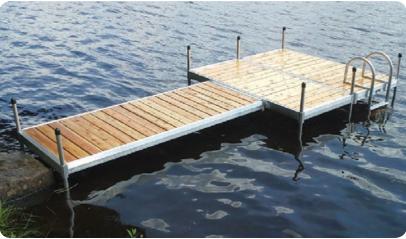

## Leg & Wheel Docks

**Standard Duty Aluminum** 

Designed for smaller lakes and bays, our standard duty aluminum frame leg and wheel docks feature an exceptionally strong aluminum frame. Strong yet lightweight, these docks can be installed by one person.

### Standard Duty Aluminum Leg & Wheel Docks

- Exceptionally strong aluminum frame
- Support stanchions built into the frame for an obstruction-free dock edge
- Removable decking in cedar, composite
  or attached Sure-Step<sup>®</sup> decking
- Ipe hardwood decking option also available

# Leg & Wheel Docks Standard Duty Aluminum