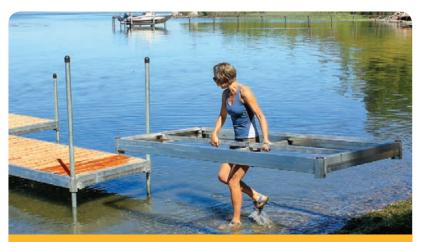

### EASY one person install

Our innovative connector clips and lightweight sections allow for one person to easily connect sections together and install the dock system.