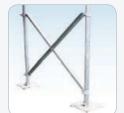

Footpad (aluminum) \$ 35 each

**Cross Braces** (optional) stabilizes docks in deeper water \$149