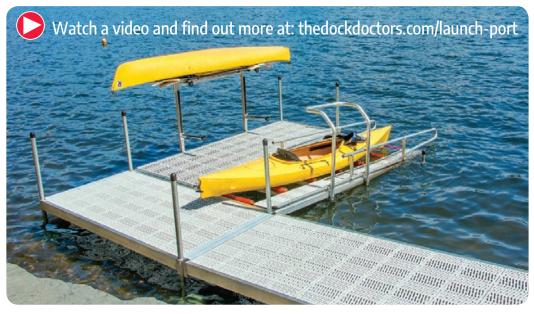

Fill out our site survey and we will send you a free estimate and conceptual layout customized to your property. www.thedockdoctors.com/site-survey

Standard duty aluminum leg dock with Sure-Step<sup>®</sup> decking, 2-craft storage rack (see page 14) and our freestanding launch port system.