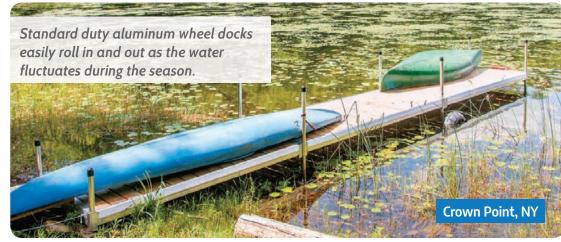

Duty Aluminum Leg & Wheel Docks

- Exceptionally strong aluminum frame
- Support stanchions built into the frame for an obstruction-free dock edge
- Removable decking in cedar, composite
  or attached Sure-Step<sup>®</sup> decking
- Ipe hardwood decking option also available





Fill out our site survey and we will send you a free estimate and conceptual layout customized to your property. www.thedockdoctors.com/site-survey



Standard duty aluminum leg dock with Sure-Step<sup>®</sup> decking, 2-craft storage rack (see page 14) and our freestanding launch port system.



### EASY one person install

Our innovative connector clips and lightweight sections allow for one person to easily connect sections together and install the dock system.

# Leg & Wheel Docks Standard Duty Aluminum







### Assembly Components

**Connector Clips** for connecting docks together **\$ 25** set of 2



Safety Cap for 1 ½" pipe \$ 5.<sup>50</sup> each



Aluminum Pipe 1 1/2" cut to length pending water depth **\$ 6.**<sup>95</sup> per foot



Footpad (aluminum) \$ 35 each



**Cross Braces** (optional) stabilizes docks in deeper water \$149





### Standard Duty Aluminum: Leg & Wheel Docks

|                          | CEDAR                                                                         | ALUMINUM                                                                                                                 | WEARDECK®