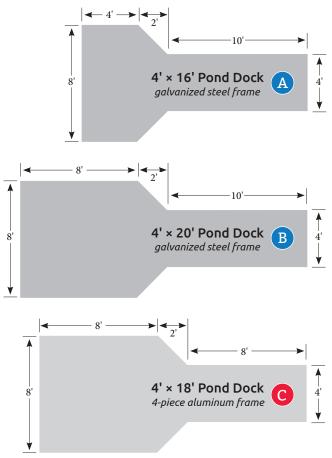

|                                             |                     | CEDAR             | WEARDECK®           |
|---------------------------------------------|---------------------|-------------------|---------------------|
| Stock Size                                  | Weight*             | Price             | Price               |
| Galvanized Steel I                          | Frame               |                   |                     |
| A 4' × 16'                                  | 370 lbs.            | \$ 2,189          | \$ 2,869            |
| B 4' × 20'                                  | 450 lbs.            | \$ 2,925          | \$ 3,809            |
| Aluminum Frame                              | (4-piece shippable) |                   |                     |
| <b>C</b> 4' × 18'                           | 360 lbs.            | \$ 3,025          | \$ 3,859            |
| *Weight is with deckin                      | ng removed.         |                   |                     |
| Ipe hardwood or othe decking options availa | *                   |                   |                     |
|                                             | See                 | decking details a | nd color choices on |