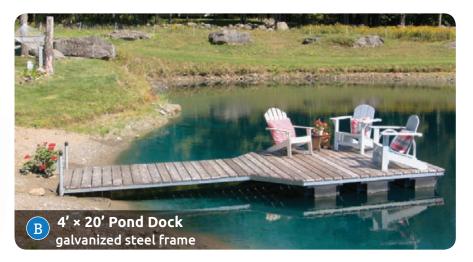

|                                             |                     | CEDAR             | WEARDECK®           |
|---------------------------------------------|---------------------|-------------------|---------------------|
| Stock Size                                  | Weight*             | Price             | Price               |
| Galvanized Steel I                          | Frame               |                   |                     |
| A 4' × 16'                                  | 370 lbs.            | \$ 2,189          | \$ 2,869            |
| B 4' × 20'                                  | 450 lbs.            | \$ 2,925          | \$ 3,809            |
| Aluminum Frame                              | (4-piece shippable) |                   |                     |
| <b>C</b> 4' × 18'                           | 360 lbs.            | \$ 3,025          | \$ 3,859            |
| *Weight is with deckin                      | ng removed.         |                   |                     |
| Ipe hardwood or othe decking options availa | *                   |                   |                     |
|                                             | See                 | decking details a | nd color choices on |