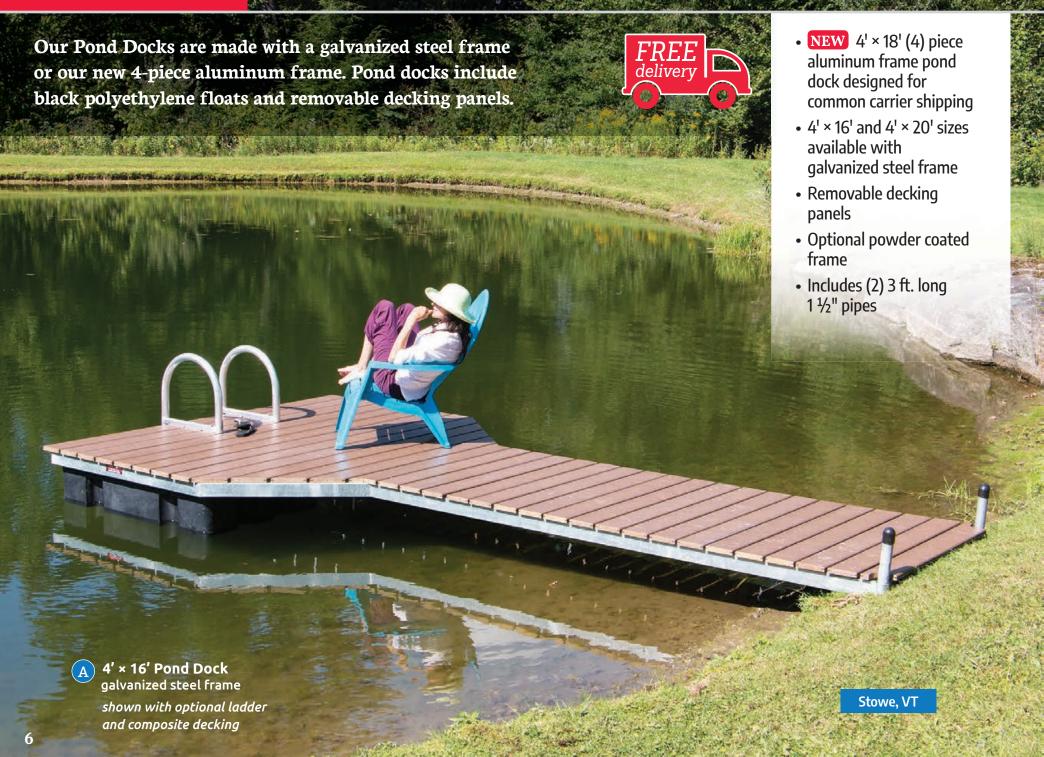

## **Pond Docks**

Aluminum Ladders (optional, shown on page 8)

Galvanized steel frame, or our *new* shippable aluminum frame pond docks feature removable decking panels and black polyethylene floats. Includes (2) 3 ft. long 1 ½" pipes. *Optional powder coated frame (call for pricing)*.