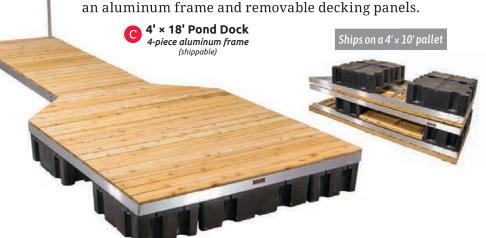

Our new 4-piece *shippable* 4' x 18' pond dock features an aluminum frame and removable decking panels.