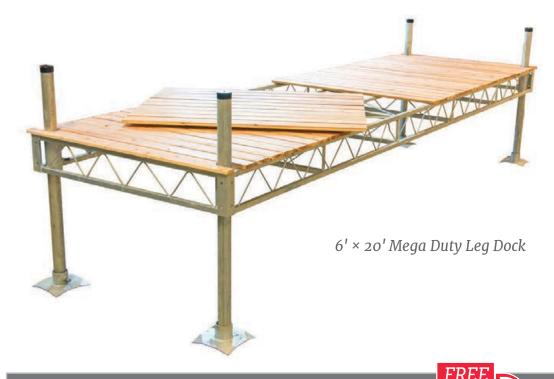

# Mega Duty Steel Truss Leg & Wheel Docks

- Designed for use in rough & deep water applications
- 11" tall galvanized steel truss frame
- 3" diameter upright supports
- Stocked in 6' × 20' & 8' × 20' sizes (custom sizes available)
- Adjustable leg stanchions built into frame
- Removable decking in cedar or composite
- Ipe hardwood decking option also available

Above: 6' wide mega duty leg dock with aluminum gangway (see page 41).

35

The Dock Doctors 1-800-870-6756 www.thedockdoctors.com Stock Docks & Accessories

Our mega dock used as shoreside access to a custom floating dock (see our **Custom Catalog**).

## Mega Duty Steel Truss: Leg & Wheel Docks

\$ 469

CEDAR Weight\* Stock Size Price Price **LEG DOCKS** 400 lbs.  $6' \times 20'$ \$3,569 \$ 4,269  $8' \times 20'$ 480 lbs. \$4,769 \$ 5,749 WHEEL KITS for 6' wide docks \$ 449

for 8' wide docks

*Ipe hardwood decking also available as a special order.* 

Pricing includes dock frame and removable decking. Custom sizes available as a special order. The necessary assembly components are sold separately. \*Weights do not include the decking.