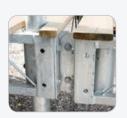

### **Assembly Components**

Connecting Brackets each connection requires (4)

\$ 25.50 each

Safety Cap for 3" pipe **\$ 6.**95 each

Galvanized Pipe 3" cut to length pending water depth

**\$ 12.**<sup>95</sup> per foot