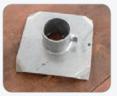

Footpad (galvanized steel)

\$ 50 each

Dock Panel Securing Cord

**\$ 5.**<sup>25</sup> set of 4

Cross Braces (not shown, optional

stabilizes docks in deeper water

**\$ 179** (6' wide docks) **\$ 189** (8' wide docks)