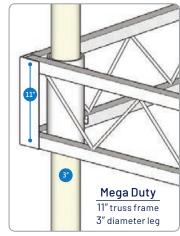

# Mega Duty Steel Truss Leg & Wheel Docks

- Designed for use in rough & deep water applications
- 11" tall galvanized steel truss frame
- 3" diameter upright supports
- Stocked in 6' × 20' & 8' × 20' sizes (custom sizes available)
- Adjustable leg stanchions built into frame
- Removable decking in cedar or composite
- Ipe hardwood decking option also available

## **Heavy Duty vs. Mega Duty Frames**