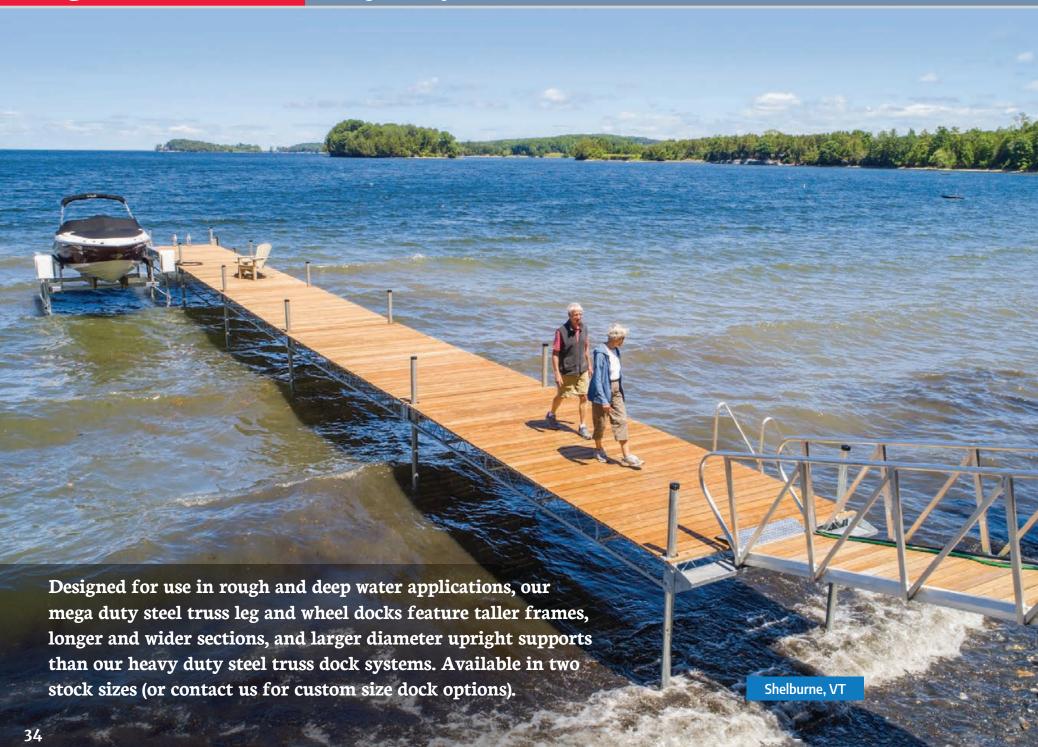

# Mega Duty Steel Truss Leg & Wheel Docks

- Designed for use in rough & deep water applications
- 11" tall galvanized steel truss frame
- 3" diameter upright supports
- Stocked in 6' × 20' & 8' × 20' sizes (custom sizes available)
- Adjustable leg stanchions built into frame
- Removable decking in cedar or composite
- Ipe hardwood decking option also available

Above: 6' wide mega duty leg dock with aluminum gangway (see page 41).

35

The Dock Doctors 1-800-870-6756 www.thedockdoctors.com Stock Docks & Accessories

Our mega dock used as shoreside access to a custom floating dock (see our **Custom Catalog**).