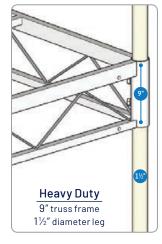

# Mega Duty Steel Truss Leg & Wheel Docks

- Designed for use in rough & deep water applications
- 11" tall galvanized steel truss frame
- 3" diameter upright supports
- Stocked in 6' × 20' & 8' × 20' sizes (custom sizes available)
- Adjustable leg stanchions built into frame
- Removable decking in cedar or composite
- Ipe hardwood decking option also available



Above: 6' wide mega duty leg dock with aluminum gangway (see page 41).





35

The Dock Doctors 1-800-870-6756 www.thedockdoctors.com Stock Docks & Accessories





Our mega dock used as shoreside access to a custom floating dock (see our **Custom Catalog**).

## **Heavy Duty vs. Mega Duty Frames**





### **Assembly Components**

Connecting Brackets each connection requires (4)

\$ 25.50 each

Safety Cap for 3" pipe **\$ 6.**95 each

Galvanized Pipe 3" cut to length pending water depth

**\$ 12.**<sup>95</sup> per foot

Footpad (galvanized steel)

\$ 50 each

Dock Panel Securing Cord

**\$ 5.**<sup>25</sup> set of 4

Cross Braces (not shown, optional

stabilizes docks in deeper water

**\$ 179** (6' wide docks) **\$ 189** (8' wide docks)

#### Mega Dock Adjustment Kit

adjust the level of your dock with this kit that slides over the 3" leg pipe

**\$ 449** pair













## Mega Duty Steel Truss: Leg & Wheel Docks

\$ 469

CEDAR Weight\* Stock Size Price Price **LEG DOCKS** 400 lbs.  $6' \times 20'$ \$3,569 \$ 4,269  $8' \times 20'$ 480 lbs. \$4,769 \$ 5,749 WHEEL KITS for 6' wid