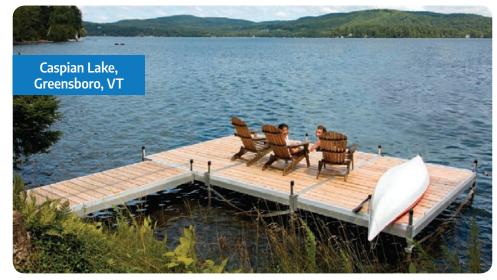

## Leg & Wheel Docks

Medium duty aluminum docks used to create a shoreside deck area.

Medium duty aluminum leg docks with NyloDeck<sup>®</sup> decking at a town beach in Washington, NH.