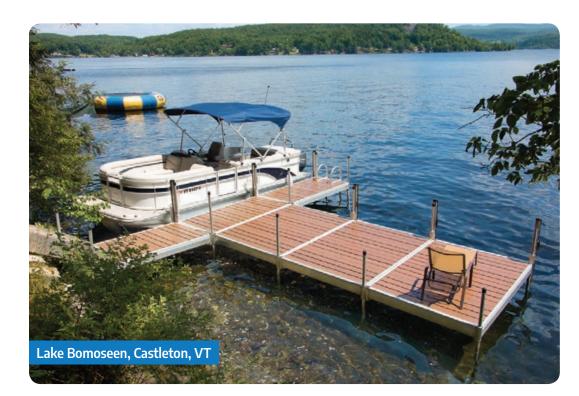

## Leg & Wheel Docks

Medium Duty Aluminum

Orwell, VT

Medium duty aluminum leg docks with aluminum decking. Accessed by our adjustable aluminum stairs (see pages 18-19).

Medium duty aluminum leg docks with NyloDeck<sup>®</sup> decking and single craft storage arms (see page 14).