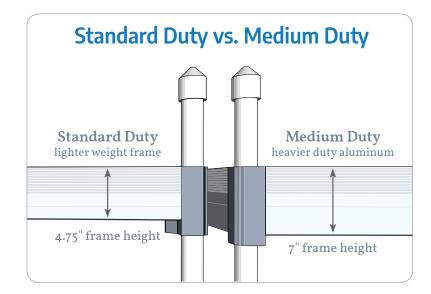

## Medium Duty Aluminum: Leg & Wheel Docks

|                         |          | CEDAR |       | ALUMINUM |       | WEARDECK® |       |  |
|-------------------------|----------|-------|-------|----------|-------|-----------|-------|--|
| Size                    | Weight*  | Price |       | Price    |       |           | Price |  |
| LEG DOCKS               |          |       |       |          |       |           |       |  |
| 4' × 8'                 | 71 lbs.  | \$    | 749   | \$       | 999   | \$        | 969   |  |
| 4' × 10'                | 85 lbs.  | \$    | 859   | \$       | 1,169 | \$        | 1,129 |  |
| 4' × 12'                | 100 lbs. | \$    | 955   | \$       | 1,339 | \$        | 1,279 |  |
| 6' × 8'                 | 89 lbs.  | \$    | 969   | \$       | 1,329 | \$        | 1,259 |  |
| 6' × 10'                | 107 lbs. | \$    | 1,115 | <br>\$   | 1,565 | <br>\$    | 1,469 |  |
| 6' × 12'                | 125 lbs. | \$    | 1,249 | <br>\$   | 1,789 | \$        | 1,669 |  |
| 3' × 3' triangle corner | 30 lbs.  | \$    | 429   | <br>\$   | 475   | \$        | 465   |  |
| WHEEL DOCKS             |          |       |       |          |       |           |       |  |
| 4' × 16'                | 129 lbs. | \$    | 1,690 | \$       | 2,190 | \$        | 2,115 |  |
| 6' × 16'                | 161 lbs. | \$    | 1,915 | \$       | 2,639 | \$        | 2,469 |  |

See decking details and color choices on p.13.

Dock pricing includes frame and removable decking. Wheel dock pricing includes (1) pair of wheels and axle assembly. The necessary assembly components are sold separately. \*Weights for docks do not include the decking. Ipe hardwood or other composite decking also available as a special order.