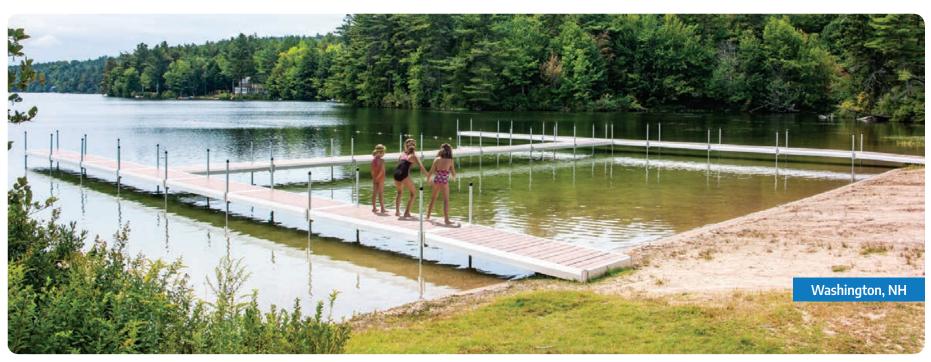

## Leg & Wheel Docks

Medium duty aluminum docks used to create a shoreside deck area.

Medium duty aluminum leg docks with NyloDeck<sup>®</sup> decking at a town beach in Washington, NH.