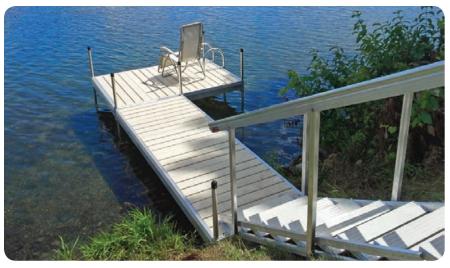

## Leg & Wheel Docks

Medium Duty Aluminum

Orwell, VT

Medium duty aluminum leg docks with aluminum decking. Accessed by our adjustable aluminum stairs (see pages 18-19).

Medium duty aluminum leg docks with NyloDeck<sup>®</sup> decking and single craft storage arms (see page 14).