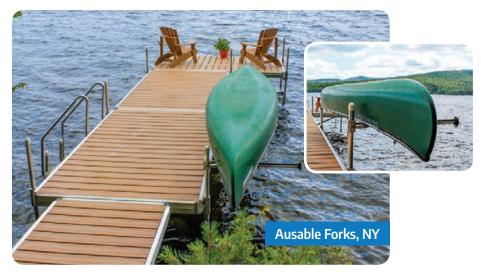

## Leg & Wheel Docks

Medium duty aluminum docks used to create a shoreside deck area.

Medium duty aluminum leg docks with NyloDeck<sup>®</sup> decking at a town beach in Washington, NH.