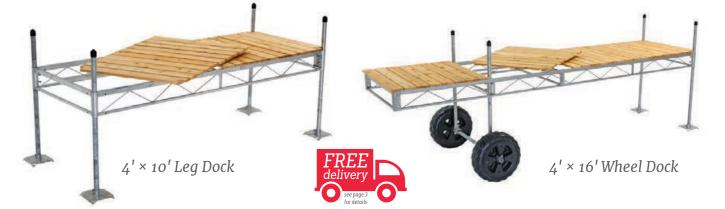

### Standard Duty Aluminum Leg & Wheel Docks

- Exceptionally strong aluminum frame
- Support stanchions built into the frame for an obstruction-free dock edge
- Removable decking in cedar, composite
   or attached Sure-Step<sup>®</sup> decking
- Ipe hardwood decking option also available

## Leg & Wheel Docks Standard Duty Aluminum

Brookfield, VT

**Connector Clips** for connecting docks together **\$ 25** set of 2

Safety Cap for 1 ½" pipe \$ 5.<sup>50</sup> each

Aluminum Pipe 1 1/2" cut to length pending water depth **\$ 6.**<sup>95</sup> per foot

### Standard Duty Aluminum: Leg & Wheel Docks

|                              | CEDAR                                                                         | ALUMINUM                                                                                                                                                                                | WEARDECK®                                                                                                                                                                                                                                                                  | SURE-STEP®                                                                                                                                                                                                                                                                                                                                                         |
|------------------------------|-------------------------------------------------------------------------------|-----------------------------------------------------------------------------------------------------------------------------------------------------------------------------------------|----------------------------------------------------------------------------------------------------------------------------------------------------------------------------------------------------------------------------------------------------------------------------|--------------------------------------------------------------------------------------------------------------------------------------------------------------------------------------------------------------------------------------------------------------------------------------------------------------------------------------------------------------------|
| Weight*                      | Price                                                                         | Price                                                                                                                                                                                   | Price                                                                                                                                                                                                                                                                      | Price                                                                                                                                                                                                                                                                                                                                                              |
|                              |                                                                               |                                                                                                                                                                                         |                                                                                                                                                                                                                                                                            |                                                                                                                                                                                                                                                                                                                                                                    |
| 49 lbs.                      | \$ 588                                                                        | \$ 839                                                                                                                                                                                  | \$ 809                                                                                                                                                                                                                                                                     | n/a                                                                                                                                                                                                                                                                                                                                                                |
| 63 lbs.                      | \$ 674                                                                        | \$ 985                                                                                                                                                                                  | \$ 945                                                                                                                                                                                                                                                                     | n/a                                                                                                                                                                                                                                                                                                                                                                |
| 99 lbs.                      | n/a                                                                           | n/a                                                                                                                                                                                     | n/a                                                                                                                                                                                                                                                                        | \$ 785                                                                                                                                                                                                                                                                                                                                                             |
| 125 lbs.                     | n/a                                                                           | n/a                                                                                                                                                                                     | n/a                                                                                                                                                                                                                                                                        | \$ 899                                                                                                                                                                                                                                                                                                                                                             |
| KS                           |                                                                               |                                                                                                                                                                                         |                                                                                                                                                                                                                                                                            |                                                                                                                                                                                                                                                                                                                                                                    |
| 95 lbs.                      | \$ 1,134                                                                      | \$ 1,509                                                                                                                                                                                | \$ 1,459                                                                                                                                                                                                                                                                   | n/a                                                                                                                                                                                                                                                                                                                                                                |
| 149 lbs.                     | n/a                                                                           | n/a                                                                                                                                                                                     | n/a                                                                                                                                                                                                                                                                        | \$ 1,405                                                                                                                                                                                                                                                                                                                                                           |
|                              |                                                                               |                                                                                                                                                                                         |                                                                                                                                                                                                                                                                            |                                                                                                                                                                                                                                                                                                                                                                    |
| s and color choices on p.13. |                                                                               |                                                                                                                                                                                         | -                                                                                                                                                                                                                                                                          | 111.5                                                                                                                                                                                                                                                                                                                                                              |
|                              | 49 lbs.<br>63 lbs.<br>99 lbs.<br>125 lbs.<br><b>KS</b><br>95 lbs.<br>149 lbs. | Weight*       Price         49 lbs.       \$ 588         63 lbs.       \$ 674         99 lbs.       n/a         125 lbs.       n/a         KS       \$ 1,134         149 lbs.       n/a | Weight*       Price       Price         49 lbs.       \$ 588       \$ 839         63 lbs.       \$ 674       \$ 985         99 lbs.       n/a       n/a         125 lbs.       n/a       n/a         %5       \$ 1,134       \$ 1,509         149 lbs.       n/a       n/a | Weight*       Price       Price       Price         49 lbs.       \$ 588       \$ 839       \$ 809         63 lbs.       \$ 674       \$ 985       \$ 945         99 lbs.       n/a       n/a       n/a         125 lbs.       n/a       n/a       n/a         95 lbs.       \$ 1,134       \$ 1,509       \$ 1,459         149 lbs.       n/a       n/a       1/a |