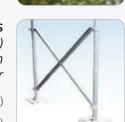

Footpad (aluminum) \$ 35 each

**Cross Braces** (optional) stabilizes docks in deeper water \$149

Footpad (aluminum) **\$ 35** each

**Cross Braces** (optional) stabilizes docks in deeper water

6' × 8' Leg Dock 4' × 16' Wheel Dock delivery see page 3 for details

Cross Braces (optional) stabilizes docks in deeper water

 \$ 149
 (4' wide docks)

 \$ 159
 (6' wide docks)

| leavy Duty Steel Truss      | Leg & Wheel Doc | :ks      |           |
|-----------------------------|-----------------|----------|-----------|
|                             |                 | CEDAR    | WEARDECK® |
| Size                        | Weight*         | Price    | Price     |
| LEG DOCKS                   |                 |          |           |
| 4' × 8'                     | 100 lbs.        | \$ 858   | \$ 1,079  |
| 4' × 10'                    | 115 lbs.        | \$ 919   | \$ 1,189  |
| 6' × 8'                     | 125 lbs.        | \$ 1,110 | \$ 1,399  |
| 6' × 10'                    | 150 lbs.        | \$ 1,175 | \$ 1,529  |
| 2' × 10' catwalk (std duty) | 75 lbs.         | \$ 489   | \$ 629    |
| 3' × 3' triangle corner     | 45 lbs.         | \$ 302   | \$ 349    |
| WHEEL DOCKS                 |                 |          |           |
| 4' × 16'                    | 208 lbs.        | \$ 1,825 | \$ 2,249  |
| 6' × 16'                    | 230 lbs.        | \$ 2,065 | \$ 2,619  |
| 4' × 16' with 4' × 8' L     | 328 lbs.        | \$ 2,694 | \$ 3,319  |
| 6' × 16' with 4' × 8' L     | 350 lbs.        | \$ 2,935 | \$ 3,669  |
|                             |                 |          |           |