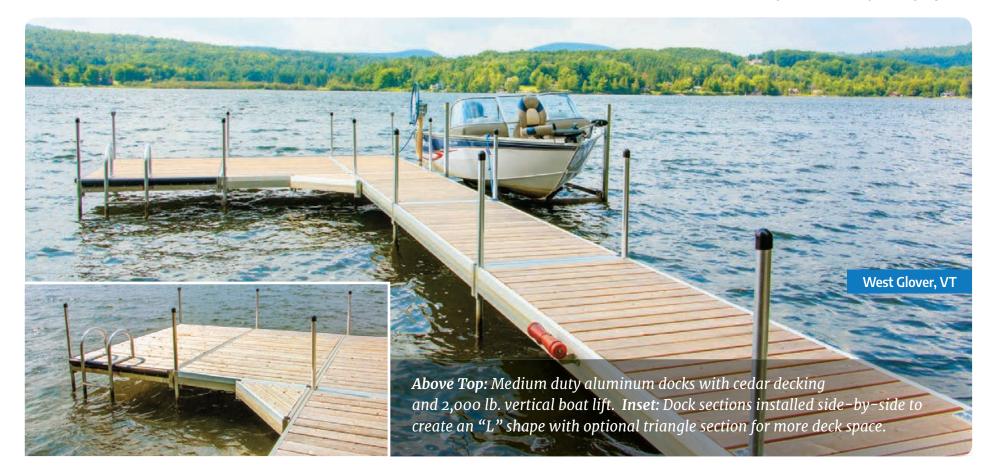

Medium Duty Aluminum

President Break Break Break

Caspian Lake, Greensboro, VT

Our medium duty aluminum frame leg and wheel docks offer superior strength and stability, featuring taller frames and longer and wider sections than our standard duty frames. Easy to install, the support stanchions are built into the frame and flush to the sides of the dock, allowing for an obstruction-free dock edge.