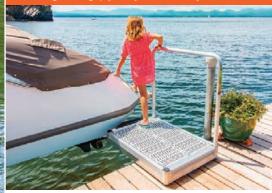

#### Sliding Boarding Step **\$899** Bridges the gap from your dock to your boat

Remove the gap to transition safely to/from your boat. Securely attaches to your existing dock. Find out more at: www.thedockdoctors.com/boardingstep