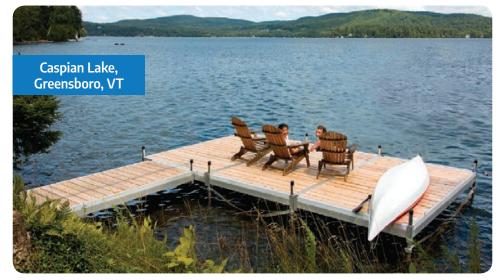

Medium Duty Aluminum

President Break Break Break

Caspian Lake, Greensboro, VT

Our medium duty aluminum frame leg and wheel docks offer superior strength and stability, featuring taller frames and longer and wider sections than our standard duty frames. Easy to install, the support stanchions are built into the frame and flush to the sides of the dock, allowing for an obstruction-free dock edge.