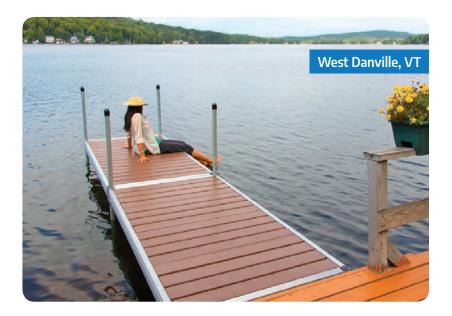

**Standard Duty Aluminum** 

Designed for smaller lakes and bays, our standard duty aluminum frame leg and wheel docks feature an exceptionally strong aluminum frame. Strong yet lightweight, these docks can be installed by one person.

### Standard Duty Aluminum Leg & Wheel Docks

- Exceptionally strong aluminum frame
- Support stanchions built into the frame for an obstruction-free dock edge
- Removable decking in cedar, composite
   or attached Sure-Step<sup>®</sup> decking
- Ipe hardwood decking option also available