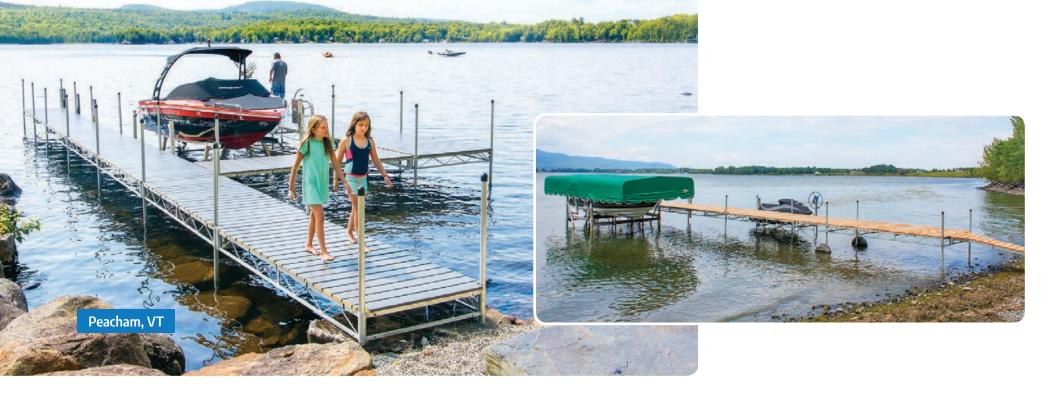

Shelburne, VT

Above: 6' wide mega duty leg dock with aluminum gangway (see page 41).