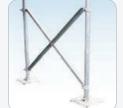

Footpad (aluminum) \$ 35 each

**Cross Braces** (optional) stabilizes docks in deeper water \$149

Cross Braces (optional) stabilizes docks in deeper water

 \$ 149
 (4' wide docks)

 \$ 159
 (6' wide docks)

| leavy Duty Steel Truss      | Leg & Wheel Doc | :ks      |           |
|-----------------------------|-----------------|----------|-----------|
|                             |                 | CEDAR    | WEARDECK® |
| Size                        | Weight*         | Price    | Price     |
| LEG DOCKS                   |                 |          |           |
| 4' × 8'                     | 100 lbs.        | \$ 858   | \$ 1,079  |
| 4' × 10'                    | 115 lbs.        | \$ 919   | \$ 1,189  |
| 6' × 8'                     | 125 lbs.        | \$ 1,110 | \$ 1,399  |
| 6' × 10'                    | 150 lbs.        | \$ 1,175 | \$ 1,529  |
| 2' × 10' catwalk (std duty) | 75 lbs.         | \$ 489   | \$ 629    |
| 3' × 3' triangle corner     | 45 lbs.         | \$ 302   | \$ 349    |
| WHEEL DOCKS                 |                 |          |           |
| 4' × 16'                    | 208 lbs.        | \$ 1,825 | \$ 2,249  |
| 6' × 16'                    | 230 lbs.        | \$ 2,065 | \$ 2,619  |
| 4' × 16' with 4' × 8' L     | 328 lbs.        | \$ 2,694 | \$ 3,319  |
| 6' × 16' with 4' × 8' L     | 350 lbs.        | \$ 2,935 | \$ 3,669  |
|                             |                 |          |           |