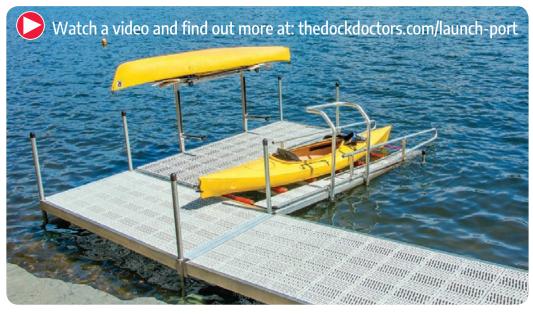

Fill out our site survey and we will send you a free estimate and conceptual layout customized to your property. www.thedockdoctors.com/site-survey

Standard duty aluminum leg dock with Sure-Step<sup>®</sup> decking, 2-craft storage rack (see page 14) and our freestanding launch port system.