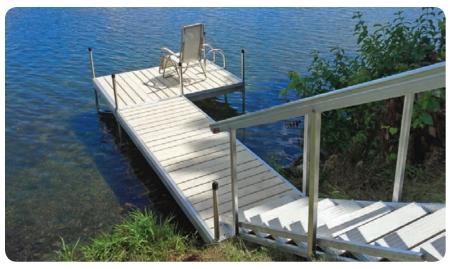

Fill out our site survey and we will send you a free estimate and conceptual layout customized to your property. www.thedockdoctors.com/site-survey

Standard duty aluminum leg dock with Sure-Step<sup>®</sup> decking, 2-craft storage rack (see page 14) and our freestanding launch port system.