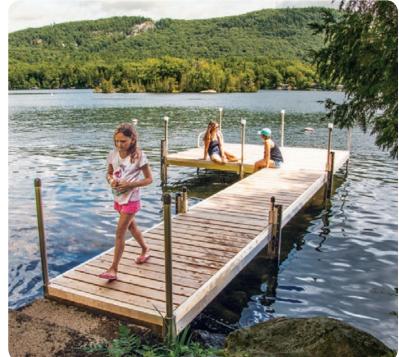

Medium Duty Aluminum

President Break Break Break

Caspian Lake, Greensboro, VT

Our medium duty aluminum frame leg and wheel docks offer superior strength and stability, featuring taller frames and longer and wider sections than our standard duty frames. Easy to install, the support stanchions are built into the frame and flush to the sides of the dock, allowing for an obstruction-free dock edge.