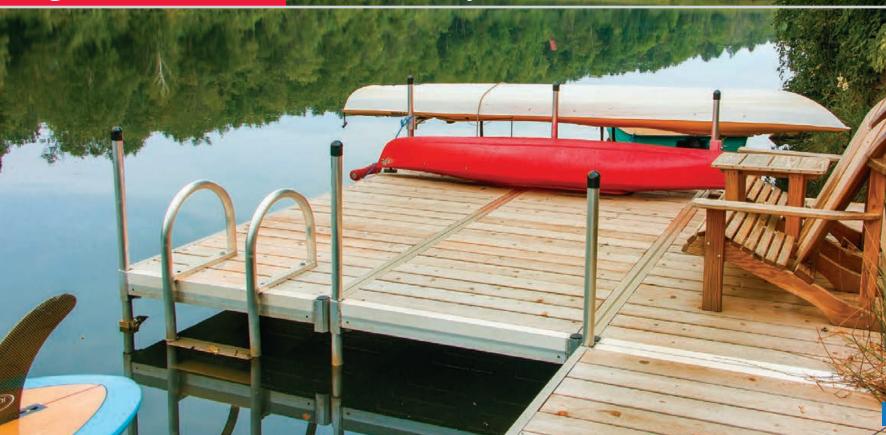

## Leg & Wheel Docks Standard Duty Aluminum

Brookfield, VT

**Connector Clips** for connecting docks together **\$ 25** set of 2

Safety Cap for 1 ½" pipe \$ 5.<sup>50</sup> each

Aluminum Pipe 1 1/2" cut to length pending water depth **\$ 6.**<sup>95</sup> per foot