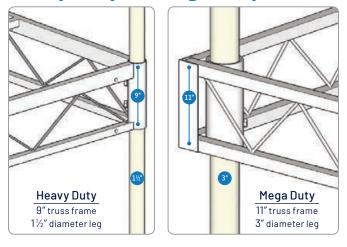

#### Heavy Duty vs. Mega Duty Frames

Connecting **Brackets** each connection requires (4) \$ 25.50 each

Safety Cap for 3" pipe \$ 6.95 each

Galvanized Pipe 3" cut to length pending water depth **\$ 12.**<sup>95</sup> per foot