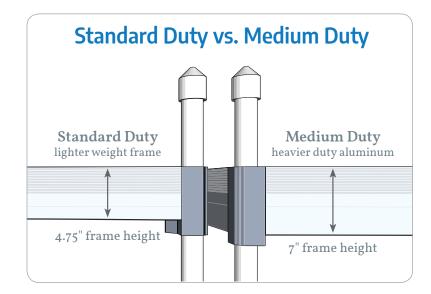

#### Heavy Duty vs. Mega Duty Frames

Connecting **Brackets** each connection requires (4) \$ 25.50 each

Safety Cap for 3" pipe \$ 6.95 each

Galvanized Pipe 3" cut to length pending water depth **\$ 12.**<sup>95</sup> per foot