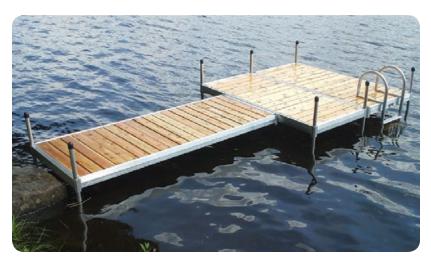

**Standard Duty Aluminum** 

Designed for smaller lakes and bays, our standard duty aluminum frame leg and wheel docks feature an exceptionally strong aluminum frame. Strong yet lightweight, these docks can be installed by one person.

### Standard Duty Aluminum Leg & Wheel Docks

- Exceptionally strong aluminum frame
- Support stanchions built into the frame for an obstruction-free dock edge
- Removable decking in cedar, composite
   or attached Sure-Step<sup>®</sup> decking
- Ipe hardwood decking option also available