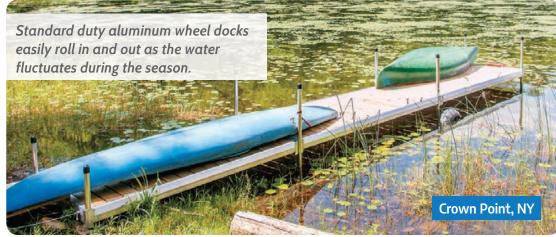

**Standard Duty Aluminum** 

Designed for smaller lakes and bays, our standard duty aluminum frame leg and wheel docks feature an exceptionally strong aluminum frame. Strong yet lightweight, these docks can be installed by one person.

### Standard Duty Aluminum Leg & Wheel Docks

- Exceptionally strong aluminum frame
- Support stanchions built into the frame for an obstruction-free dock edge
- Removable decking in cedar, composite
   or attached Sure-Step<sup>®</sup> decking
- Ipe hardwood decking option also available