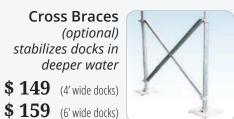

Cross Braces (optional) stabilizes docks in deeper water

 \$ 149
 (4' wide docks)

 \$ 159
 (6' wide docks)

| leavy Duty Steel Truss      | Leg & Wheel Doc | :ks      |           |
|-----------------------------|-----------------|----------|-----------|
|                             |                 | CEDAR    | WEARDECK® |
| Size                        | Weight*         | Price    | Price     |
| LEG DOCKS                   |                 |          |           |
| 4' × 8'                     | 100 lbs.        | \$ 858   | \$ 1,079  |
| 4' × 10'                    | 115 lbs.        | \$ 919   | \$ 1,189  |
| 6' × 8'                     | 125 lbs.        | \$ 1,110 | \$ 1,399  |
| 6' × 10'                    | 150 lbs.        | \$ 1,175 | \$ 1,529  |
| 2' × 10' catwalk (std duty) | 75 lbs.         | \$ 489   | \$ 629    |
| 3' × 3' triangle corner     | 45 lbs.         | \$ 302   | \$ 349    |
| WHEEL DOCKS                 |                 |          |           |
| 4' × 16'                    | 208 lbs.        | \$ 1,825 | \$ 2,249  |
| 6' × 16'                    | 230 lbs.        | \$ 2,065 | \$ 2,619  |
| 4' × 16' with 4' × 8' L     | 328 lbs.        | \$ 2,694 | \$ 3,319  |
| 6' × 16' with 4' × 8' L     | 350 lbs.        | \$ 2,935 | \$ 3,669  |
|                             |                 |          |           |