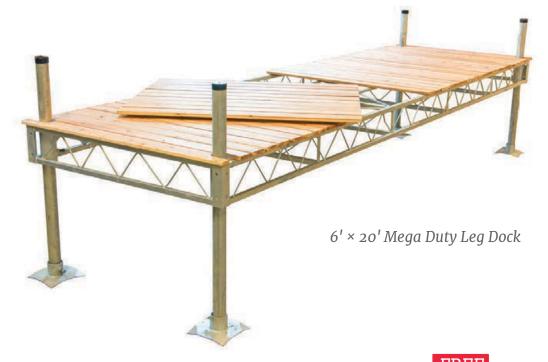

## **Leg & Wheel Docks** Mega Duty Steel Truss

Designed for use in rough and deep water applications, our mega duty steel truss leg and wheel docks feature taller frames, longer and wider sections, and larger diameter upright supports than our heavy duty steel truss dock systems. Available in two stock sizes (or contact us for custom size dock options).

### Mega Duty Steel Truss Leg & Wheel Docks

- Designed for use in rough & deep water applications
- 11" tall galvanized steel truss frame
- 3" diameter upright supports
- Stocked in 6' × 20' & 8' × 20' sizes (custom sizes available)
- Adjustable leg stanchions built into frame
- Removable decking in cedar or composite
- Ipe hardwood decking option also available

#### Mega Dock **Adjustment Kit**

adjust the level of your dock with this kit that slides over the 3" leg pipe \$ 449 pair

| Mega Duty Stee                  | <b>l Truss:</b> Leg & Wh | ee lee                  |                          |
|---------------------------------|--------------------------|-------------------------|--------------------------|
|                                 |                          | CEDAR                   | WEARDECK <sup>®</sup>    |
| Stock Size                      | Weight*                  | Price                   | Price                    |
| LEG DOCKS                       |                          |                         |                          |
| 6' × 20'                        | 400 lbs.                 | \$ 3,569                | \$ 4,269                 |
| 8' × 20'                        | 480 lbs.                 | \$ 4,769                | \$ 5,749                 |
| WHEEL KITS<br>for 6' wide docks | \$ 449                   |                         |                          |
| for 8' wide docks               | \$ 469                   | See decking details and | d color choices on p.13. |