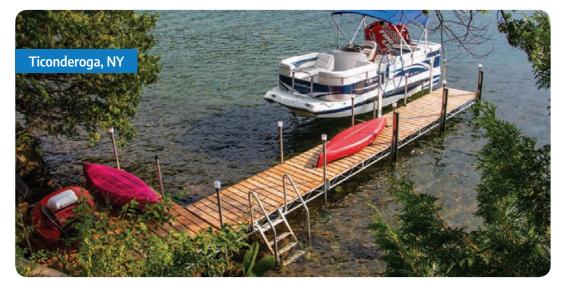

ailable as a special order.

## **Leg & Wheel Docks** *Heavy Duty Steel Truss*

Designed for exposed sites and rough water conditions, our heavy duty steel truss leg and wheel docks are incomparable for strength and durability. The heavy duty truss frame allows water to pass through the frame.



Ticonderoga, NY

### Heavy Duty Steel Truss Leg & Wheel Docks

- Designed for exposed sites
- Heavy duty 9" galvanized steel truss frame with adjustable leg stanchions built into frame
- Removable decking in cedar or composite
- Ipe hardwood decking option also available
- 10 year limited warranty



Transition safely with our ladders, shallow water stairs, or stair systems.

(A&B shown on page 8, C shown on pages 18-19)







Above: Steel truss leg docks with dock-mounted 2-craft storage rack.



**Above:** Steel truss leg docks with cedar decking, vertical fenders, solar post lites and shallow water stairs (see accessories on page 8–17).

# Leg & Wheel Docks Heavy Duty Steel Truss





6' wide leg docks with IPE decking upgrade and our lower access platform – for swimming and boarding paddle crafts (see page 9).

Connecting Brackets each connection requires (4) End-to-end: \$13.<sup>50</sup>/ea Side-by-side: \$13.<sup>50</sup>/ea Catwalk (3"): \$11.<sup>50</sup>/ea catwalk requires (2) 3" brackets & (2) truss end-to-end brackets



Safety Cap for 1 <sup>1</sup>/<sub>2</sub>" pipe \$ 5.<sup>50</sup> each

Galvanized Pipe 1 ½" cut to length pending water depth \$ 6.95 per foot

Footpad (galvanized steel) \$ 37 each



Dock Panel Securing Cord \$ 5.<sup>25</sup> set of 4



Cross B