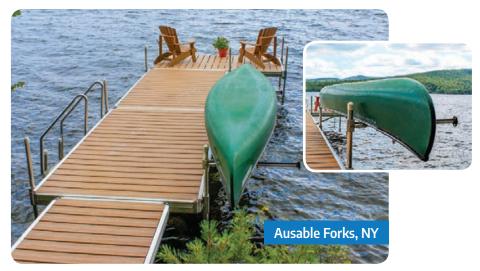

**Standard Duty Aluminum** 

Designed for smaller lakes and bays, our standard duty aluminum frame leg and wheel docks feature an exceptionally strong aluminum frame. Strong yet lightweight, these docks can be installed by one person.