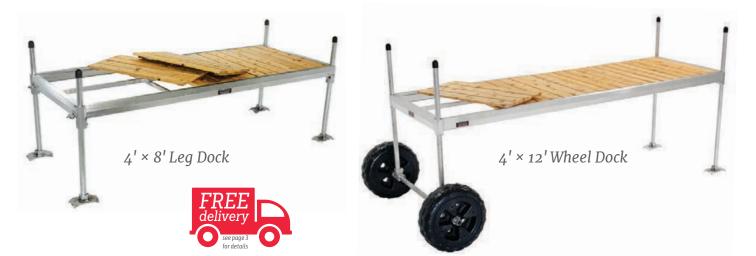

### Standard Duty Aluminum: Leg & Wheel Docks

|                              | CEDAR                                                                         | ALUMINUM                                                                                                                                                                                | WEARDECK®                                                                                                                                                                                                                                                                  | SURE-STEP®                                                                                                                                                                                                                                                                                                                                                         |
|------------------------------|-------------------------------------------------------------------------------|-----------------------------------------------------------------------------------------------------------------------------------------------------------------------------------------|----------------------------------------------------------------------------------------------------------------------------------------------------------------------------------------------------------------------------------------------------------------------------|--------------------------------------------------------------------------------------------------------------------------------------------------------------------------------------------------------------------------------------------------------------------------------------------------------------------------------------------------------------------|
| Weight*                      | Price                                                                         | Price                                                                                                                                                                                   | Price                                                                                                                                                                                                                                                                      | Price                                                                                                                                                                                                                                                                                                                                                              |
|                              |                                                                               |                                                                                                                                                                                         |                                                                                                                                                                                                                                                                            |                                                                                                                                                                                                                                                                                                                                                                    |
| 49 lbs.                      | \$ 588                                                                        | \$ 839                                                                                                                                                                                  | \$ 809                                                                                                                                                                                                                                                                     | n/a                                                                                                                                                                                                                                                                                                                                                                |
| 63 lbs.                      | \$ 674                                                                        | \$ 985                                                                                                                                                                                  | \$ 945                                                                                                                                                                                                                                                                     | n/a                                                                                                                                                                                                                                                                                                                                                                |
| 99 lbs.                      | n/a                                                                           | n/a                                                                                                                                                                                     | n/a                                                                                                                                                                                                                                                                        | \$ 785                                                                                                                                                                                                                                                                                                                                                             |
| 125 lbs.                     | n/a                                                                           | n/a                                                                                                                                                                                     | n/a                                                                                                                                                                                                                                                                        | \$ 899                                                                                                                                                                                                                                                                                                                                                             |
| KS                           |                                                                               |                                                                                                                                                                                         |                                                                                                                                                                                                                                                                            |                                                                                                                                                                                                                                                                                                                                                                    |
| 95 lbs.                      | \$ 1,134                                                                      | \$ 1,509                                                                                                                                                                                | \$ 1,459                                                                                                                                                                                                                                                                   | n/a                                                                                                                                                                                                                                                                                                                                                                |
| 149 lbs.                     | n/a                                                                           | n/a                                                                                                                                                                                     | n/a                                                                                                                                                                                                                                                                        | \$ 1,405                                                                                                                                                                                                                                                                                                                                                           |
|                              |                                                                               |                                                                                                                                                                                         |                                                                                                                                                                                                                                                                            |                                                                                                                                                                                                                                                                                                                                                                    |
| s and color choices on p.13. |                                                                               |                                                                                                                                                                                         | -                                                                                                                                                                                                                                                                          | 111.5                                                                                                                                                                                                                                                                                                                                                              |
|                              | 49 lbs.<br>63 lbs.<br>99 lbs.<br>125 lbs.<br><b>KS</b><br>95 lbs.<br>149 lbs. | Weight*       Price         49 lbs.       \$ 588         63 lbs.       \$ 674         99 lbs.       n/a         125 lbs.       n/a         KS       \$ 1,134         149 lbs.       n/a | Weight*       Price       Price         49 lbs.       \$ 588       \$ 839         63 lbs.       \$ 674       \$ 985         99 lbs.       n/a       n/a         125 lbs.       n/a       n/a         %5       \$ 1,134       \$ 1,509         149 lbs.       n/a       n/a | Weight*       Price       Price       Price         49 lbs.       \$ 588       \$ 839       \$ 809         63 lbs.       \$ 674       \$ 985       \$ 945         99 lbs.       n/a       n/a       n/a         125 lbs.       n/a       n/a       n/a         95 lbs.       \$ 1,134       \$ 1,509       \$ 1,459         149 lbs.       n/a       n/a       1/a |