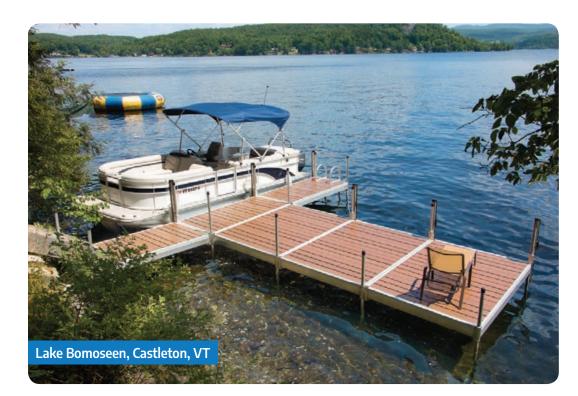

Medium Duty Aluminum

President Break Break Break

Caspian Lake, Greensboro, VT

Our medium duty aluminum frame leg and wheel docks offer superior strength and stability, featuring taller frames and longer and wider sections than our standard duty frames. Easy to install, the support stanchions are built into the frame and flush to the sides of the dock, allowing for an obstruction-free dock edge.