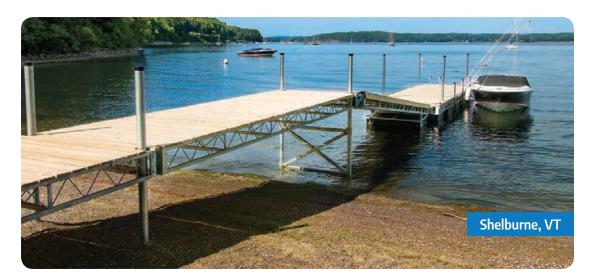

## **Leg & Wheel Docks** Mega Duty Steel Truss

Designed for use in rough and deep water applications, our mega duty steel truss leg and wheel docks feature taller frames, longer and wider sections, and larger diameter upright supports than our heavy duty steel truss dock systems. Available in two stock sizes (or contact us for custom size dock options).

Shelburne, VT

### Mega Duty Steel Truss Leg & Wheel Docks

- Designed for use in rough & deep water applications
- 11" tall galvanized steel truss frame
- 3" diameter upright supports
- Stocked in 6' × 20' & 8' × 20' sizes (custom sizes available)
- Adjustable leg stanchions built into frame
- Removable decking in cedar or composite
- Ipe hardwood decking option also available