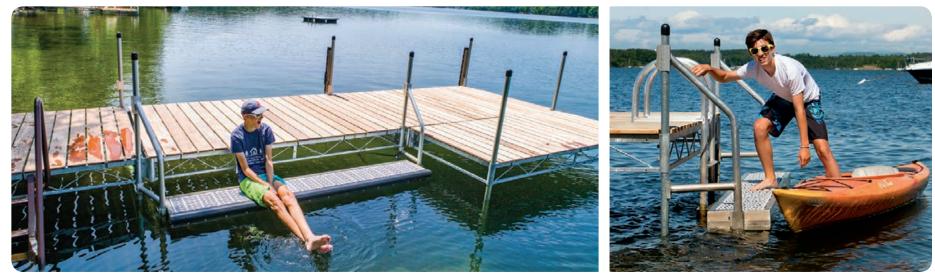

**Standard Duty Aluminum** 

Designed for smaller lakes and bays, our standard duty aluminum frame leg and wheel docks feature an exceptionally strong aluminum frame. Strong yet lightweight, these docks can be installed by one person.

### Standard Duty Aluminum Leg & Wheel Docks

- Exceptionally strong aluminum frame
- Support stanchions built into the frame for an obstruction-free dock edge
- Removable decking in cedar, composite
   or attached Sure-Step<sup>®</sup> decking
- Ipe hardwood decking option also available

### EASY one person install

Our innovative connector clips and lightweight sections allow for one person to easily connect sections together and install the dock system.