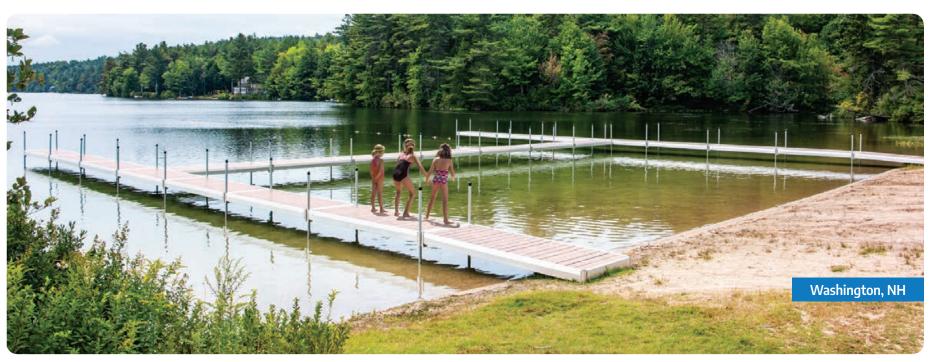

Medium duty aluminum leg docks with NyloDeck<sup>®</sup> decking and single craft storage arms (see page 14).

Medium duty aluminum docks used to create a shoreside deck area.

Medium duty aluminum leg docks with NyloDeck<sup>®</sup> decking at a town beach in Washington, NH.