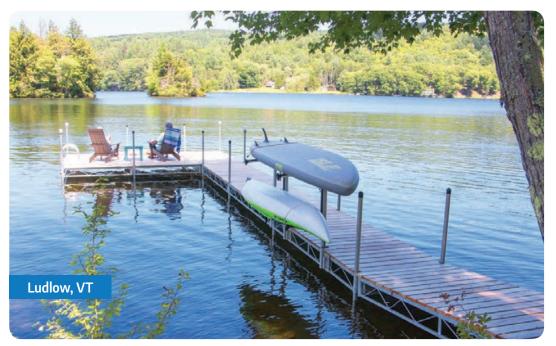

not include the decking. Ipe hardwood or other composite decking also available as a special order.

## **Leg & Wheel Docks** *Heavy Duty Steel Truss*

Designed for exposed sites and rough water conditions, our heavy duty steel truss leg and wheel docks are incomparable for strength and durability. The heavy duty truss frame allows water to pass through the frame.



Ticonderoga, NY

### Heavy Duty Steel Truss Leg & Wheel Docks

- Designed for exposed sites
- Heavy duty 9" galvanized steel truss frame with adjustable leg stanchions built into frame
- Removable decking in cedar or composite
- Ipe hardwood decking option also available
- 10 year limited warranty



Transition safely with our ladders, shallow water stairs, or stair systems.

(A&B shown on page 8, C shown on pages 18-19)







Above: Steel truss leg docks with dock-mounted 2-craft storage rack.



**Above:** Steel truss leg docks with cedar decking, vertical fenders, solar post lites and shallow water stairs (see accessories on page 8–17).

# Leg & Wheel Docks Heavy Duty Steel Truss





6' wide leg docks with IPE decking upgrade and our lower access platform – for swimming and boarding paddle crafts (see page 9).

Connecting Brackets each connection requires (4) End-to-end: \$13.<sup>50</sup>/ea Side-by-side: \$13.<sup>50</sup>/ea Catwalk (3"): \$11.<sup>50</sup>/ea catwalk requires (2) 3" brackets & (2) truss end-to-end brackets



Safety Cap for 1 <sup>1</sup>/<sub>2</sub>" pipe \$ 5.<sup>50</sup> each

Galvanized Pipe 1 ½" cut to length pending water depth \$ 6.95 per foot

Footpad (galvanized steel) \$ 37