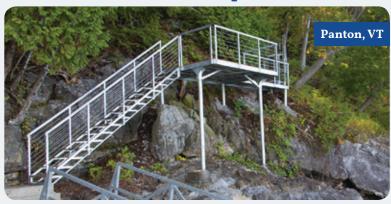

## Shoreside Platforms & Walkways

**Shoreside platforms & walkways** are custom fabricated in any size, shape, or layout to accommodate your specific site and needs.

- Waterfront deck area for sites with no shoreline
- Shore connection system for a floating dock
- Transition over rocky shoreline to a leg dock
- Shore hitch for an articulating dock
- Wetland or waterfront walkways
- Handicap or ADA access