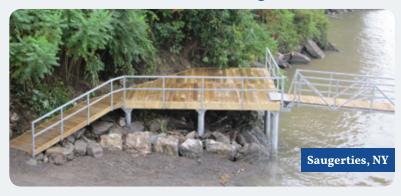

## **Shoreside Platform**

Curved shoreside platform with stainless steel cable rails.