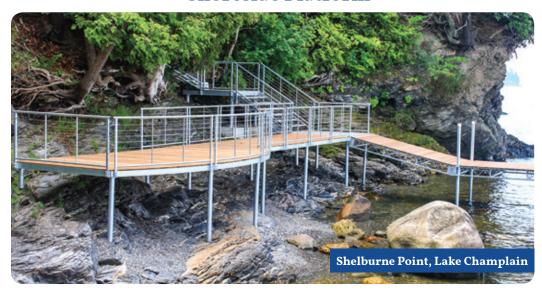

## **Shoreside Platform**

Curved shoreside platform with stainless steel cable rails.