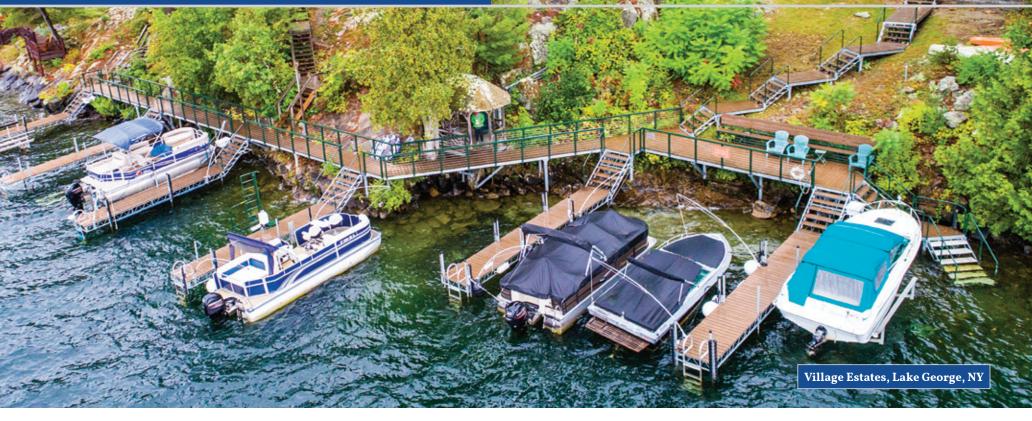

## Shoreside Platforms & Walkways

**Shoreside platforms & walkways** are custom fabricated in any size, shape, or layout to accommodate your specific site and needs.

- Waterfront deck area for sites with no shoreline
- Shore connection system for a floating dock
- Transition over rocky shoreline to a leg dock
- Shore hitch for an articulating dock
- Wetland or waterfront walkways
- Handicap or ADA access

See more shoreside platforms at: www.thedockdoctors.com/shoresideplatforms