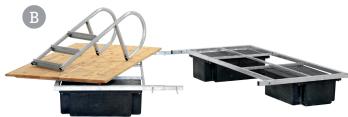

## Heavy Duty Galvanized Steel Swim Float

- Two-piece galvanized steel frame
- Optional powder coated frame
- Includes 3' aluminum ladder
- Removable decking panels

Heavy duty galvanized steel swim float dismantles into two pieces for ease of handling.

### (B) Heavy Duty Galvanized Steel Swim Float (shown above)

see decking details on p. 13

Ideal for rough water. Dismantles into two pieces for ease of handling. Includes 3' aluminum ladder and polyethylene floats.