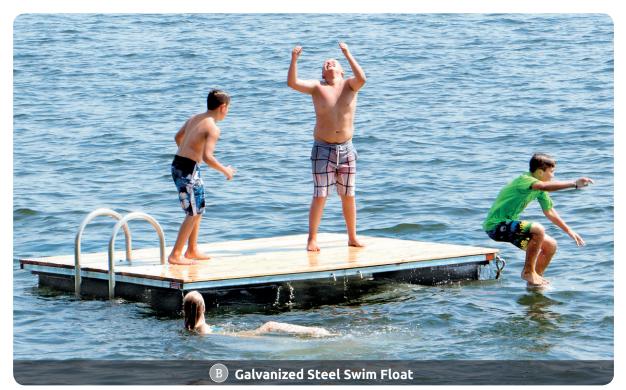

## Heavy Duty Galvanized Steel Swim Float

- Two-piece galvanized steel frame
- Optional powder coated frame
- Includes 3' aluminum ladder
- Removable decking panels

Heavy duty galvanized steel swim float dismantles into two pieces for ease of handling.

### (B) Heavy Duty Galvanized Steel Swim Float (shown above)

see decking details on p. 13

Ideal for rough water. Dismantles into two pieces for ease of handling. Includes 3' aluminum ladder and polyethylene floats.