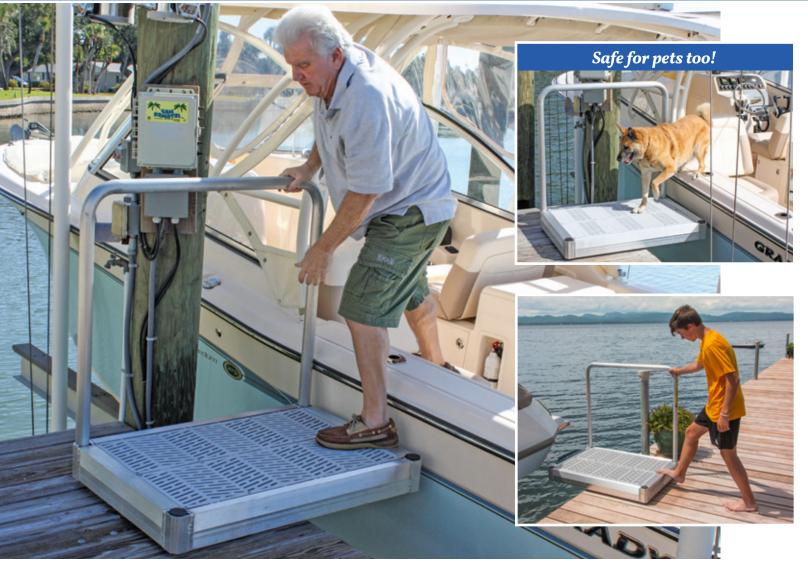

## Sliding Boarding Step - Finally a safe & easy way to board your boat

Dock mounted sliding boat boarding step that bridges the gap between your dock and your boat.

- Boarding Step travels 20" (depending on mounting location)
- Smooth operation slides back & forth
- Includes safety handrail that can mount to either side of platform
- Sure-Step<sup>®</sup> slip resistant polypropylene decking
- Welded aluminum 5" high frame with mounting bracket
- Vinyl edge fender to protect boat
- Securely attaches to your existing dock (not a free-standing unit)
- Weight capacity of unit is 300 lbs.
   (Note: dock structure & condition will affect capacity of unit)

## **Sliding Boarding Step**

Prices include boarding handle. Platform is a welded, one-piece unit. Mounting to dock system may require additional reinforcement to dock for secure attachment.

Shipping Available