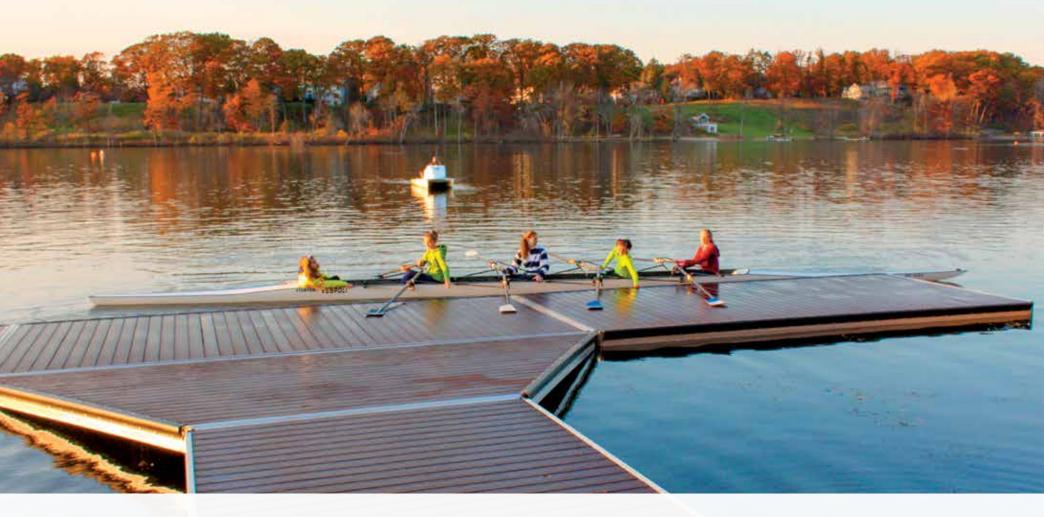

# Heavy Duty Aluminum Rowing Docks

Made in

Our *heavy duty, aluminum-frame rowing docks* feature a modular design for a variety of layout options. Designed for commercial or residential applications.

- 7" Aluminum Track Frame with 6"-8" freeboard
- Heavy duty, stainless-steel connection hinges
- Modular track-style frame allows easy additions of optional components and multiple layout options
- Foam filled black polyethylene floats

- Cedar decking, or upgrade to optional Ipe or Composite
- Optional marine grade black vinyl edge fender
- Optional debris diverter protects the dock from floating debris often seen in river settings

Heavy duty aluminum frame rowing docks with Ipe decking.