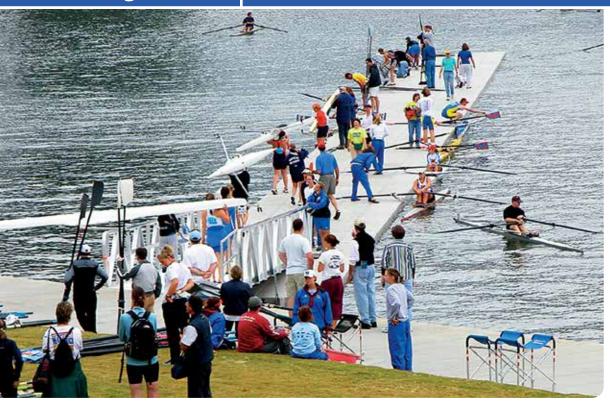

# Heavy Duty Aluminum Rowing Docks

Made in

Our *heavy duty, aluminum-frame rowing docks* feature a modular design for a variety of layout options. Designed for commercial or residential applications.

- 7" Aluminum Track Frame with 6"-8" freeboard
- Heavy duty, stainless-steel connection hinges
- Modular track-style frame allows easy additions of optional components and multiple layout options
- Foam filled black polyethylene floats

- Cedar decking, or upgrade to optional Ipe or Composite
- Optional marine grade black vinyl edge fender
- Optional debris diverter protects the dock from floating debris often seen in river settings

Heavy duty aluminum frame rowing docks with Ipe decking.