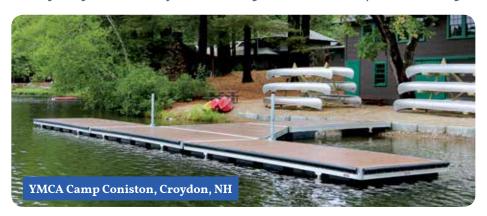

## Connect-A-Dock®

Versatile modular floating dock system by Connect-A-Dock.

## *Applications ideal for Connect-A-Dock products:*

- Rowing / Sculling docks
- Small craft access for canoes & kayaks
- Floating dock slip in calm bodies of water
- Walkway in marsh wetlands