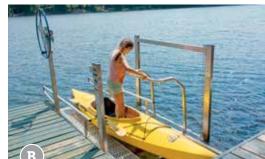

(A) 30" handwheel easily raises & lowers the launch platform.

B Easy-access boarding handle (optional).