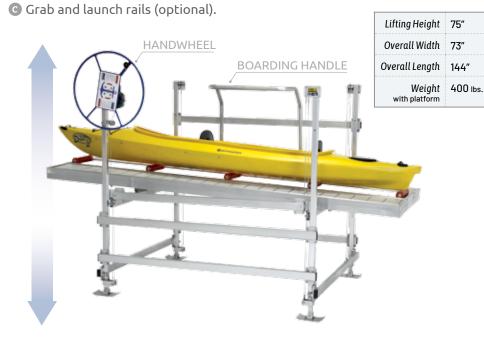

## Residential Launch Port Lift

Watch a video of the launch port lift at: www.thedockdoctors.com/launch-port-lift

**Launch Port Lift** 

- Ideal for fluctuating water
- Aluminum vertical boat lift with launch port
- Non-marring Stoltz® rollers
- Non-skid Sure-Step® platform
- 30" handwheel raises
  & lowers the platform
- Includes 18" adjustable legs (other lengths available)
- Stainless steel fasteners & cables

**Launch Port Lift** 

|                                  |           | _   |
|----------------------------------|-----------|-----|
| Item                             | Pri       | ce  |
| Assembled                        | \$<br>4,6 | 89  |
| Unassembled                      | \$<br>4,4 | 189 |
| Boarding Handle (optional)       | \$ 3      | 325 |
| Grab and launch Rails (optional) | \$ 5      | 50  |

(A) 30" handwheel easily raises & lowers the launch platform.

B Easy-access boarding handle (optional).