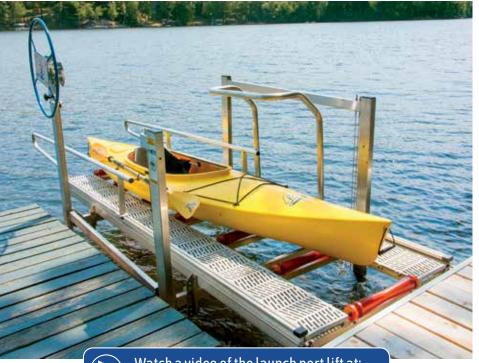

## Residential Launch Port Lift

Watch a video of the launch port lift at: www.thedockdoctors.com/launch-port-lift

**Launch Port Lift** 

- Ideal for fluctuating water
- Aluminum vertical boat lift with launch port
- Non-marring Stoltz® rollers
- Non-skid Sure-Step® platform
- 30" handwheel raises
  & lowers the platform
- Includes 18" adjustable legs (other lengths available)
- Stainless steel fasteners & cables

(A) 30" handwheel easily raises & lowers the launch platform.

B Easy-access boarding handle (optional).