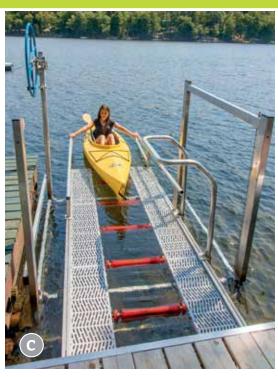

(A) 30" handwheel easily raises & lowers the launch platform.

B Easy-access boarding handle (optional).