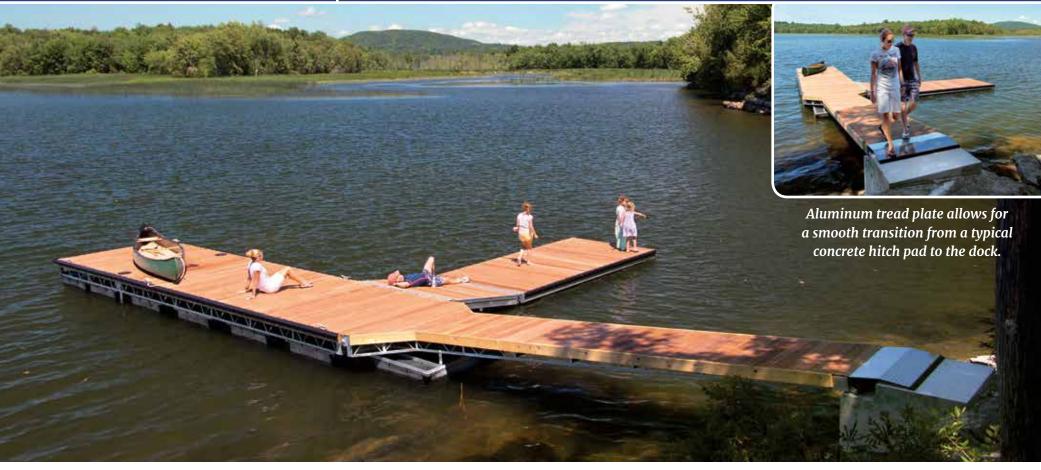

**Above:** Steel truss floating dock and gangway with Sure-Step® flow-thru decking. **Below:** Example of a concrete shore-hitch connection.

**Above:** Our mega-duty leg dock used as a transition to a custom heavy duty steel truss floating dock system for a site that has high spring water levels.