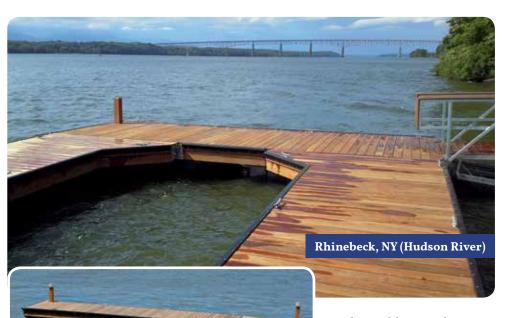

U-shaped heavy duty galvanized steel floating dock with Ipe decking & truss skirting (above & left).

Galvanized steel truss floating dock with vertical fenders & our permanent pile system to allow access when water level is high.