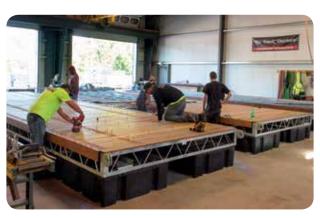

Steel truss floating dock with Ipe decking with lower freeboard heavy duty aluminum paddle dock extension.

Floats being installed.

Decking being applied in our workshop.

Delivery and installation with our workboat.