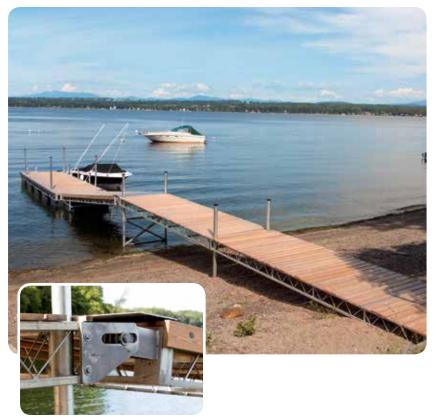

Steel truss floating dock with Ipe decking with lower freeboard heavy duty aluminum paddle dock extension.

Floats being installed.

Decking being applied in our workshop.

Delivery and installation with our workboat.