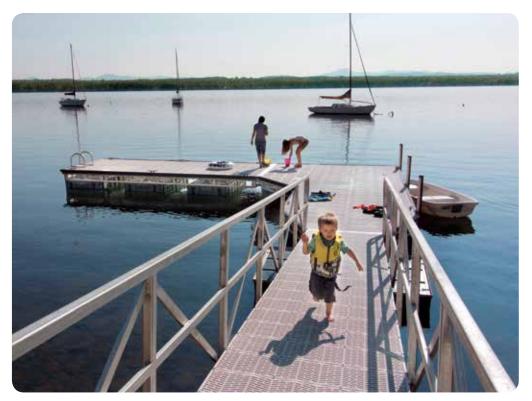

**Above:** Steel truss floating dock and gangway with Sure-Step® flow-thru decking. **Below:** Example of a concrete shore-hitch connection.

**Above:** Our mega-duty leg dock used as a transition to a custom heavy duty steel truss floating dock system for a site that has high spring water levels.