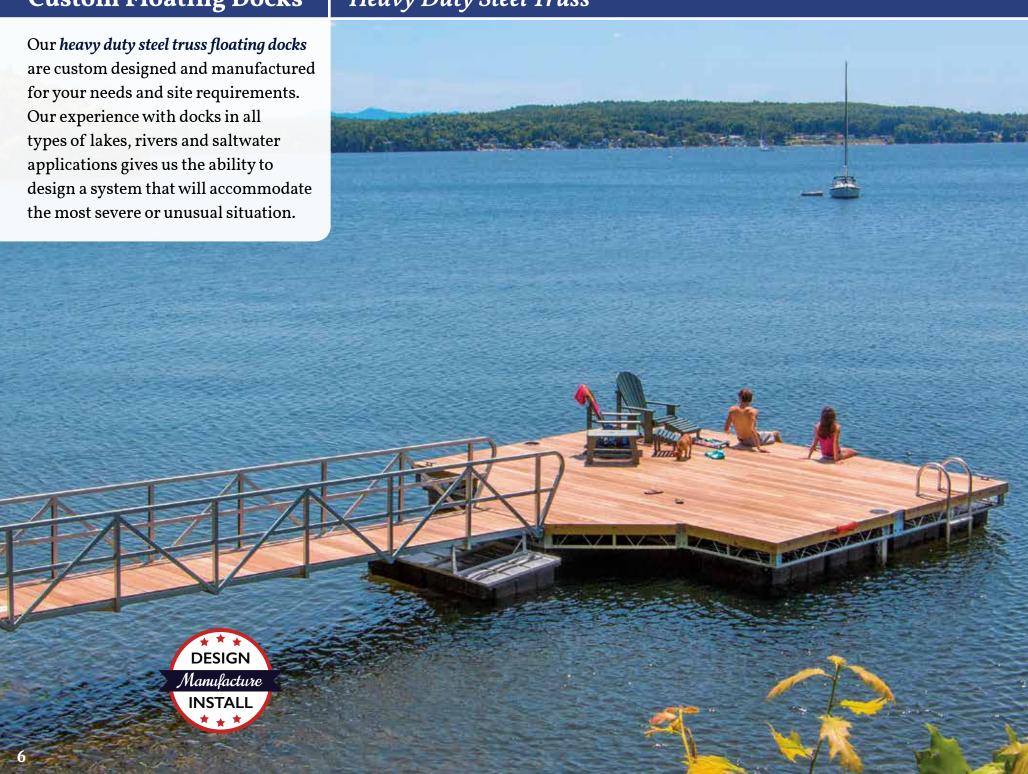

## **Custom Floating Docks**

Heavy Duty Steel Truss

## **Heavy Duty Steel Truss Floating Docks**

- Custom designed & fabricated for each individual site
- Heavy duty, commercial grade, galvanized steel truss frames
- Black polyethylene 100 % sealed flotation, injected with Styrofoam & bolted directly to the frame
- Unique connection methods, hinge systems & dampening systems to reduce movement
- Our knowledge and expertise with various anchoring methods will ensure the integrity of your dock system.
- Professional installation available