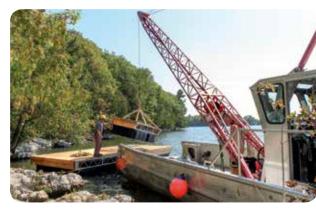

Steel truss floating dock with Ipe decking with lower freeboard heavy duty aluminum paddle dock extension.

Floats being installed.

Decking being applied in our workshop.

Delivery and installation with our workboat.