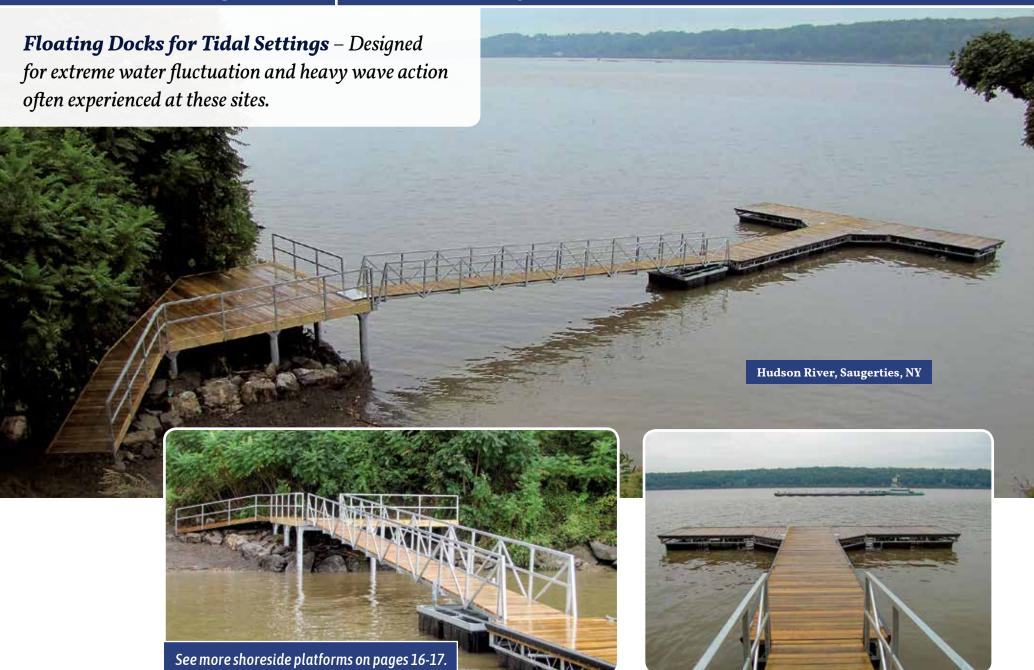

## **Floating Docks for Tidal Settings**

- Unique solutions for rough water, heavy current & tidal fluctuation
- Custom designed & fabricated for each individual site
- Heavy duty commercial grade, galvanized steel truss frames
- Contact us for a free consultation & estimate
- Professional installation available

U-shaped heavy duty galvanized steel floating dock with Ipe decking & truss skirting (above & left).

Galvanized steel truss floating dock with vertical fenders & our permanent pile system to allow access when water level is high.