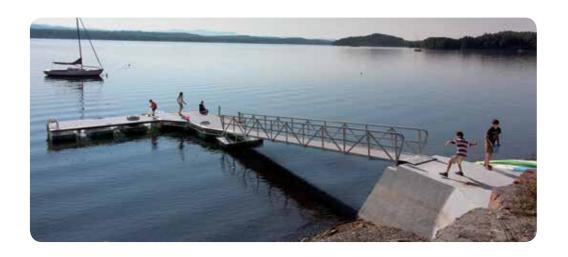

**Above:** Steel truss floating dock and gangway with Sure-Step® flow-thru decking. **Below:** Example of a concrete shore-hitch connection.

**Above:** Our mega-duty leg dock used as a transition to a custom heavy duty steel truss floating dock system for a site that has high spring water levels.