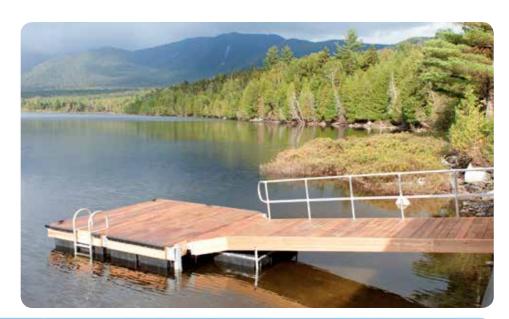

L-shaped floating dock with Ipe decking & truss skirt board.

Custom steel truss floating dock installed in a rough area of the lake.

The Dock Doctors 1-800-870-6756 www.thedockdoctors.com Custom Docks & Accessories