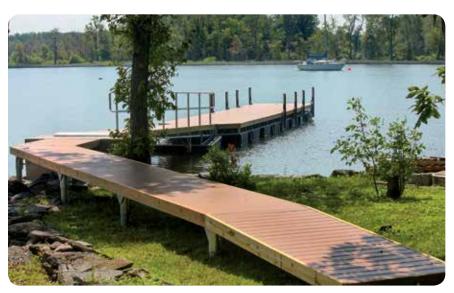

**Above:** Steel truss floating dock and gangway with Sure-Step® flow-thru decking. **Below:** Example of a concrete shore-hitch connection.

**Above:** Our mega-duty leg dock used as a transition to a custom heavy duty steel truss floating dock system for a site that has high spring water levels.