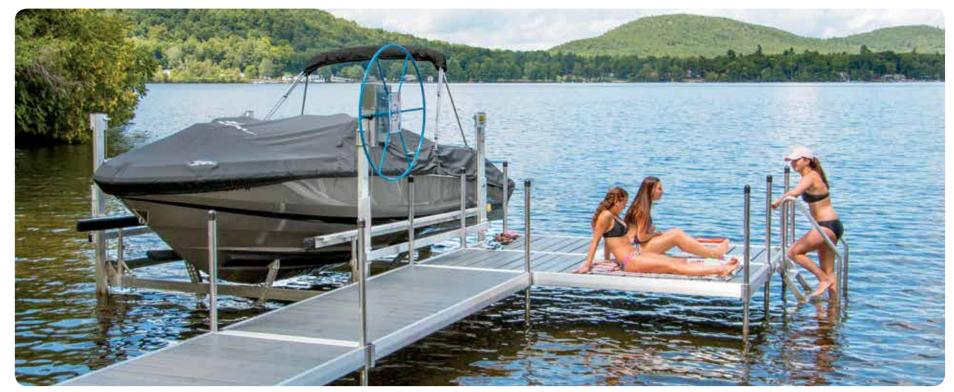

Standard duty aluminum docks used to create a shoreside deck area.

21

Standard duty aluminum docks with NyloDeck decking and 4,500 lb. vertical boat lift.

The Dock Doctors 1-800-870-6756 www.thedockdoctors.com Stock Docks & Accessories