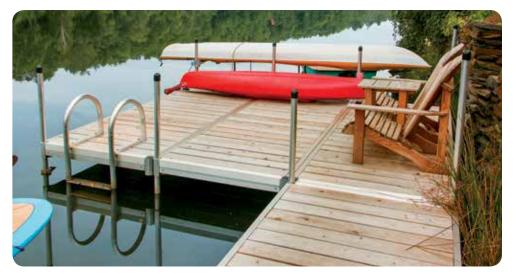

Standard duty aluminum docks used to create a shoreside deck area.

21

Standard duty aluminum docks with NyloDeck decking and 4,500 lb. vertical boat lift.

The Dock Doctors 1-800-870-6756 www.thedockdoctors.com Stock Docks & Accessories