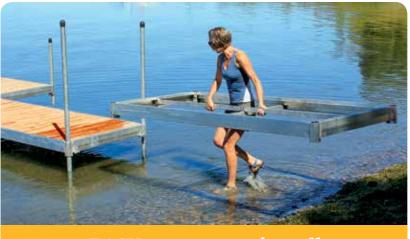

# EASY one person install

Our innovative connector clips and lightweight sections allow for one person to easily connect sections together and install the dock system.

Standard duty aluminum leg dock with Sure-Step® decking and our freestanding launch port system (see page 51).