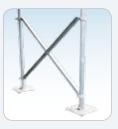

d to create a shoreside deck area.

21



Standard duty aluminum docks with NyloDeck decking and 4,500 lb. vertical boat lift.

The Dock Doctors 1-800-870-6756 www.thedockdoctors.com Stock Docks & Accessories





# EASY one person install

Our innovative connector clips and lightweight sections allow for one person to easily connect sections together and install the dock system.



Standard duty aluminum leg dock with Sure-Step® decking and our freestanding launch port system (see page 51).



### **Assembly Components**

for connecting docks together

\$ 24.00 set of 2



Safety Cap for 1 ½" pipe \$ 5.50 each



Aluminum
Pipe 1 ½"
cut to length
pending
water depth

\$ 6.95 per foot



Footpad (aluminum) \$ 34.00 each



Cross Braces
(optional)
stabilizes docks in
deeper water
\$ 145.00





### **Standard Duty Aluminum:** Leg & Wheel Docks

| se           | ee decking details on p. 13 | CEDAR    | ALUMINUM | NYLODECK® | SURE-STEP® |
|--------------|-----------------------------|----------|----------|-----------|------------|
| Size         | Weight*                     | Price    | Price    | Price     | Price      |
| LEG DOCKS    |                             |          |          |           |            |
| 4' × 8'      | 49 lbs.                     | \$ 575   | \$ 795   | \$ 909    | n/a        |
| 4' × 10'     | 63 lbs.                     | \$ 659   | \$ 919   | \$1,069   | n/a        |
| 4'3" × 8'5"  | 99 lbs.                     | n/a      | n/a      | n/a       | \$ 765     |
| 4′3" × 10′5" | 125 lbs.                    | n/a      | n/a      | n/a       | \$ 879