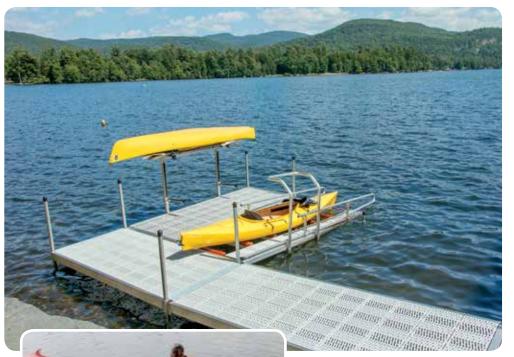

Fill out our site survey and we will send you a free estimate and conceptual layout customized to your property. www.thedockdoctors.com/site-survey

## Standard Duty Aluminum Leg & Wheel Docks

- Made in
- Exceptionally strong aluminum frame
- Support stanchions built into the frame, for an obstruction-free dock edge
- Removable decking in cedar, aluminum, NyloDeck<sup>®</sup> composite or attached Sure-Step<sup>®</sup> decking
- Ipe hardwood or other composite decking options available



Standard duty aluminum docks used to create a shoreside deck area.

21



Standard duty aluminum docks with NyloDeck decking and 4,500 lb. vertical boat lift.

The Dock Doctors 1-800-870-6756 www.thedockdoctors.com Stock Docks & Accessories





# EASY one person install

Our innovative connector clips and lightweight sections allow for one person to easily connect sections together and install the dock system.



Standard duty aluminum leg dock with Sure-Step® decking and our freestanding launch port system (see page 51).



### **Assembly Components**

for connecting docks together

\$ 24.00 set of 2



Safety Cap for 1 ½" pipe \$ 5.50 each



Aluminum
Pipe 1 ½"
cut to length
pending
water depth

\$ 6.95 per foot



Footpad (aluminum) \$ 34.00 each



Cross Braces
(optional)
stabilizes docks in
deeper water
\$ 145.00





### **Standard Duty Aluminum:** Leg & Wheel Docks

| se           | ee decking details on p. 13 | CEDAR    | ALUMINUM | NYLODECK® | SURE-STEP® |
|--------------|-----------------------------|----------|----