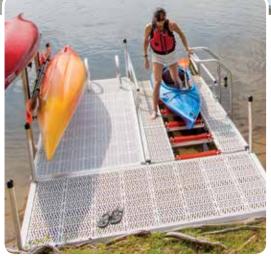

# EASY one person install

Our innovative connector clips and lightweight sections allow for one person to easily connect sections together and install the dock system.

Standard duty aluminum leg dock with Sure-Step® decking and our freestanding launch port system (see page 51).