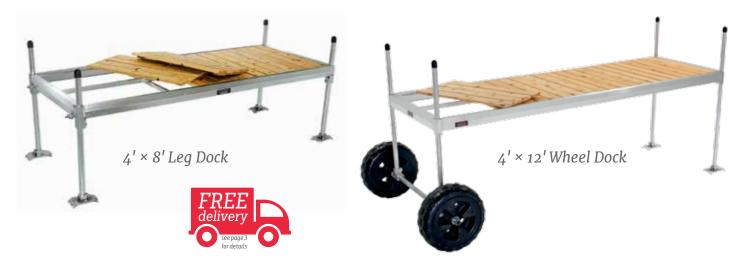

### **Standard Duty Aluminum:** Leg & Wheel Docks

| se           | ee decking details on p. 13 | CEDAR    | ALUMINUM | NYLODECK® | SURE-STEP® |
|--------------|-----------------------------|----------|----------|-----------|------------|
| Size         | Weight*                     | Price    | Price    | Price     | Price      |
| LEG DOCKS    |                             |          |          |           |            |
| 4' × 8'      | 49 lbs.                     | \$ 575   | \$ 795   | \$ 909    | n/a        |
| 4' × 10'     | 63 lbs.                     | \$ 659   | \$ 919   | \$1,069   | n/a        |
| 4'3" × 8'5"  | 99 lbs.                     | n/a      | n/a      | n/a       | \$ 765     |
| 4′3" × 10′5" | 125 lbs.                    | n/a      | n/a      | n/a       | \$ 879     |
| WHEEL DOCI   | KS                          |          |          |           |            |
| 4' × 12'     | 95 lbs.                     | \$ 1,109 | \$ 1,415 | \$ 1,569  | n/a        |
| 4'3" × 12'5" | 149 lbs.                    | n/a      | n/a      | n/a       | \$ 1,375   |
|              |                             |          |          |           |            |
|              |                             |          |          |           |            |

Dock pricing includes frame and removable decking. Wheel dock pricing includes (1) pair of wheels and axle assembly. The necessary assembly components are sold separately.

\*Weights for docks do not include the decking with the exception of docks with Sure-Step® decking, which attaches directly to the dock frame and is not removable.