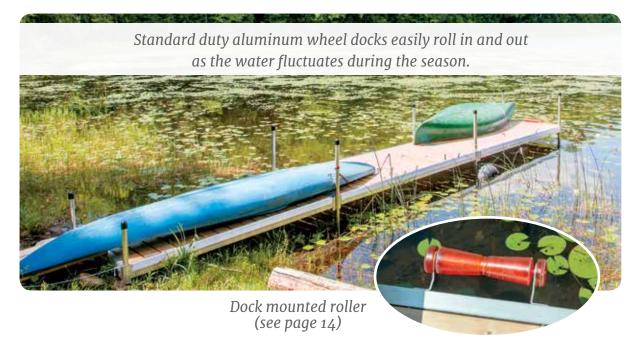

## Standard Duty Aluminum Leg & Wheel Docks

- Made in
- Exceptionally strong aluminum frame
- Support stanchions built into the frame, for an obstruction-free dock edge
- Removable decking in cedar, aluminum, NyloDeck<sup>®</sup> composite or attached Sure-Step<sup>®</sup> decking
- Ipe hardwood or other composite decking options available