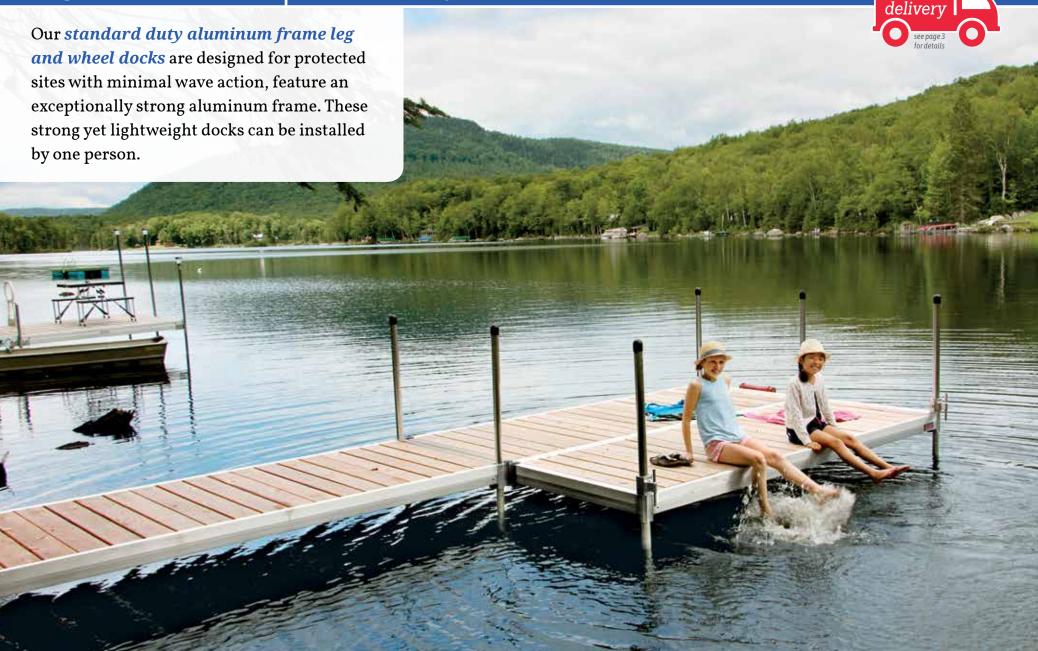

## Standard Duty Aluminum Leg & Wheel Docks

- Made in
- Exceptionally strong aluminum frame
- Support stanchions built into the frame, for an obstruction-free dock edge
- Removable decking in cedar, aluminum, NyloDeck<sup>®</sup> composite or attached Sure-Step<sup>®</sup> decking
- Ipe hardwood or other composite decking options available

# EASY one person install

Our innovative connector clips and lightweight sections allow for one person to easily connect sections together and install the dock system.

Standard duty aluminum leg dock with Sure-Step® decking and our freestanding launch port system (see page 51).