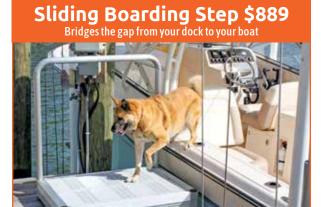

Remove the gap to transition safely to/from your boat. Securely attaches to your existing dock. Find out more at: www.thedockdoctors.com/boardingstep

Our mega dock used as shoreside access to a custom floating dock (see our **Custom Catalog**).