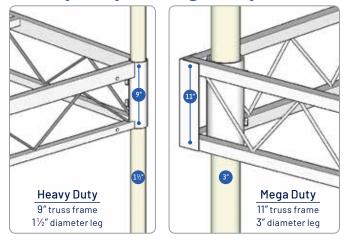

## Mega Duty Steel Truss

CHER LAND

Designed for use in rough and deep water applications, our *mega duty steel truss leg and wheel docks* feature taller frames, longer and wider sections, and larger diameter upright supports. Available in two stock sizes (or contact us for custom size dock options).

## Mega Duty Steel Truss Leg & Wheel Docks

- Designed for use in rough & deep water applications
- 11" tall galvanized steel truss frame
- 3" diameter upright supports
- Stocked in 6' × 20' & 8' × 20' sizes (custom sizes available)
- Adjustable leg stanchions built into frame
- Removable cedar or NyloDeck<sup>®</sup> composite decking panels
- Ipe hardwood or other composite decking options available

## Heavy Duty vs. Mega Duty Frames