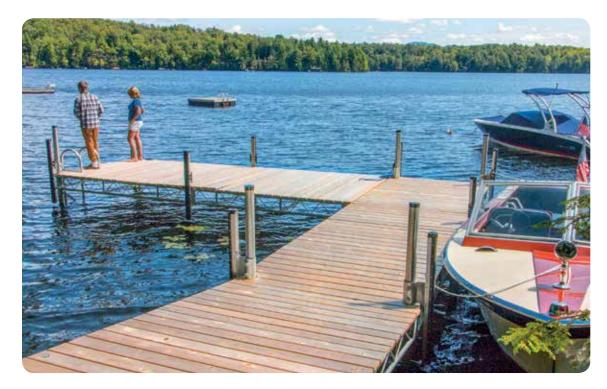

Remove the gap to transition safely to/from your boat. Securely attaches to your existing dock. Find out more at: www.thedockdoctors.com/boardingstep

Our mega dock used as shoreside access to a custom floating dock (see our **Custom Catalog**).