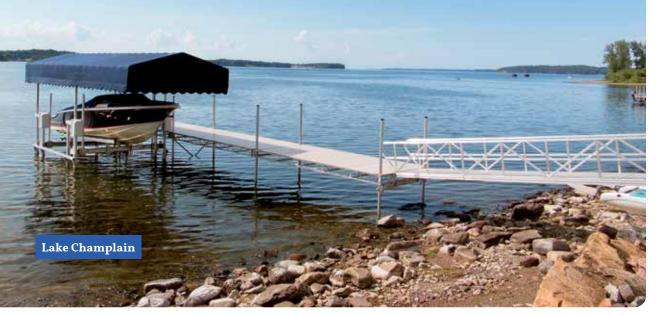

# Leg & Wheel DocksMega Duty Steel Truss

**Above:** Mega dock with NyloDeck<sup>®</sup> decking, aluminum gangway (see p. 41) and our ultimate boat lift with Sunbrella<sup>®</sup> canopy (see pages 60-63).