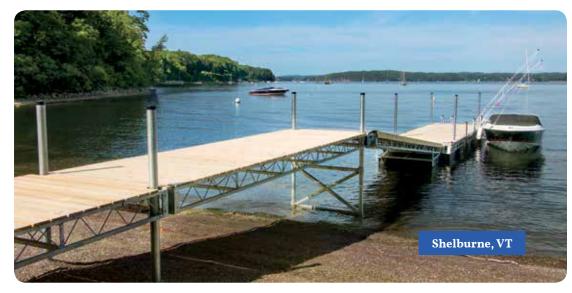

# Leg & Wheel DocksMega Duty Steel Truss

**Above:** Mega dock with NyloDeck<sup>®</sup> decking, aluminum gangway (see p. 41) and our ultimate boat lift with Sunbrella<sup>®</sup> canopy (see pages 60-63).

#### Mega Dock Adjustment Kit

adjust the level of your dock with this kit that slides over the 3" leg pipe \$ 439.00 pair

6' × 20' mega duty steel truss docks with 3' × 24' aluminum gangway, (2) 1,250 vertical PWC lifts, and our 6,000 lb. Ultimate boat lift.