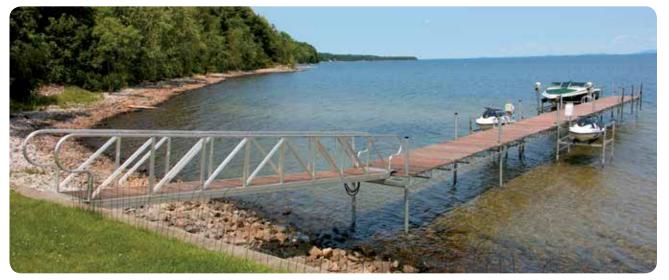

# Leg & Wheel DocksMega Duty Steel Truss

**Above:** Mega dock with NyloDeck<sup>®</sup> decking, aluminum gangway (see p. 41) and our ultimate boat lift with Sunbrella<sup>®</sup> canopy (see pages 60-63).

#### Mega Dock Adjustment Kit

adjust the level of your dock with this kit that slides over the 3" leg pipe \$ 439.00 pair

6' × 20' mega duty steel truss docks with 3' × 24' aluminum gangway, (2) 1,250 vertical PWC lifts, and our 6,000 lb. Ultimate boat lift.