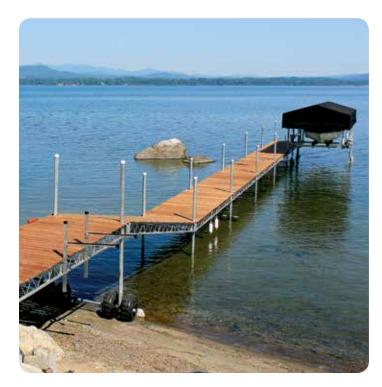

#### Mega Dock Adjustment Kit

adjust the level of your dock with this kit that slides over the 3" leg pipe \$ 439.00 pair

6' × 20' mega duty steel truss docks with 3' × 24' aluminum gangway, (2) 1,250 vertical PWC lifts, and our 6,000 lb. Ultimate boat lift.