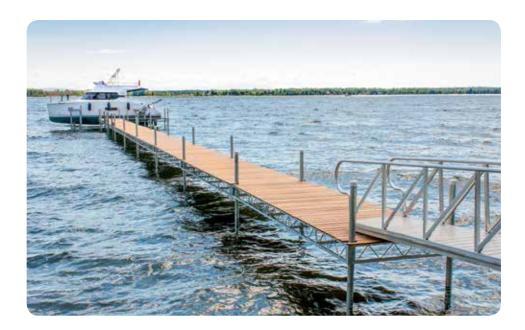

## Mega Duty Steel Truss

CHER LAND

Designed for use in rough and deep water applications, our *mega duty steel truss leg and wheel docks* feature taller frames, longer and wider sections, and larger diameter upright supports. Available in two stock sizes (or contact us for custom size dock options).

## Mega Duty Steel Truss Leg & Wheel Docks

- Designed for use in rough & deep water applications
- 11" tall galvanized steel truss frame
- 3" diameter upright supports
- Stocked in 6' × 20' & 8' × 20' sizes (custom sizes available)
- Adjustable leg stanchions built into frame
- Removable cedar or NyloDeck<sup>®</sup> composite decking panels
- Ipe hardwood or other composite decking options available