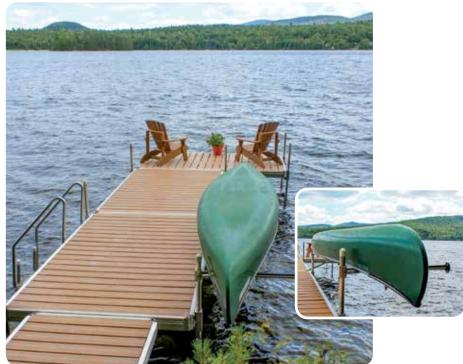

Inset: Dock sections installed side-by-side to create an "L" shape with optional triangle section for more deck space.

Right: Medium duty aluminum leg docks with cedar decking, aluminum ladder (see page 8) and pipe-mounted flagpole (see page 12).