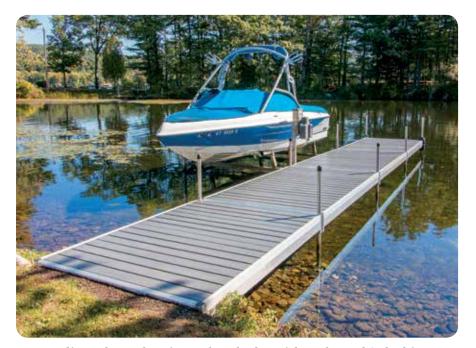

bounce when you walk on it." - M.G.

No sharp edges on underside of frames make our aluminum docks easy on the hands for carrying.

EASY to install

**Above Top:** Medium duty aluminum docks with cedar decking and 2,000 lb. vertical boat lift.