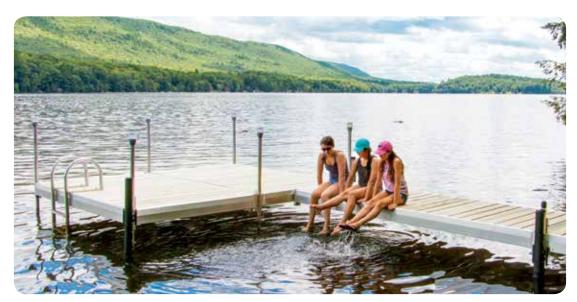

Medium duty aluminum leg docks with NyloDeck® decking and single craft storage arms (see page 13).

Medium duty aluminum leg docks with NyloDeck® decking.

25

The Dock Doctors 1-800-870-6756 www.thedockdoctors.com Stock Docks & Accessories

27

The Dock Doctors 1-800-870-6756 www.thedockdoctors.com Stock Docks & Accessories

Medium duty aluminum leg docks with aluminum decking. Accessed by our adjustable aluminum stairs (see pages 18-19).