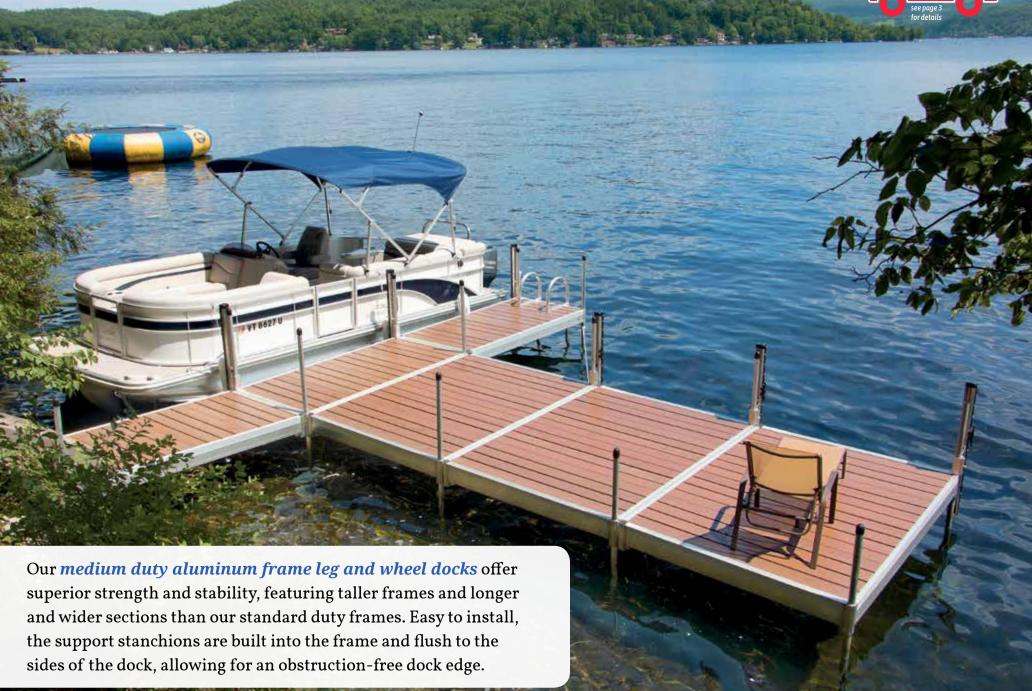

## Medium Duty Aluminum Leg & Wheel Docks

- Exceptionally strong, 7" tall aluminum frame
- Support stanchions built into the frame for an obstruction-free dock edge
- Removable cedar, NyloDeck® composite or aluminum decking panels
- Ipe hardwood or other composite decking options available

Medium duty aluminum leg docks with NyloDeck® decking and single craft storage arms (see page 13).

Medium duty aluminum leg docks with NyloDeck® decking.

25

The Dock Doctors 1-800-870-6756 www.thedockdoctors.com Stock Docks & Accessories