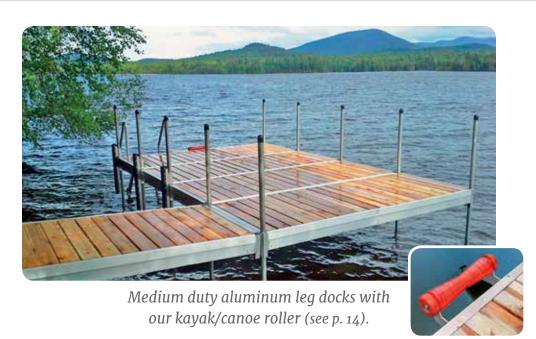

Medium duty aluminum leg docks with NyloDeck® decking and single craft storage arms (see page 13).

Medium duty aluminum leg docks with NyloDeck® decking.

25

The Dock Doctors 1-800-870-6756 www.thedockdoctors.com Stock Docks & Accessories