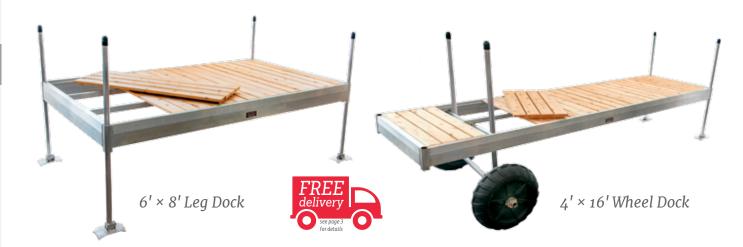

## Medium Duty Aluminum: Leg & Wheel Docks

|                                                                                   | see decking details on p.13 | CEDAR    | ALUMINUM | NYLODECK® |
|-----------------------------------------------------------------------------------|-----------------------------|----------|----------|-----------|
| Size                                                                              | Weight*                     | Price    | Price    | Price     |
| LEG DOCKS                                                                         |                             |          |          |           |
| 4' × 8'                                                                           | 71 lbs.                     | \$ 729   | \$ 955   | \$ 1,059  |
| 4' × 10'                                                                          | 85 lbs.                     | \$ 839   | \$ 1,097 | \$ 1,225  |
| 4' × 12'                                                                          | 100 lbs.                    | \$ 933   | \$ 1,245 | \$ 1,405  |
| 6' × 8'                                                                           | 89 lbs.                     | \$ 944   | \$ 1,259 | \$ 1,425  |
| 6' × 10'                                                                          | 107 lbs.                    | \$ 1,087 | \$ 1,479 | \$ 1,709  |
| 6' × 12"                                                                          | 125 lbs.                    | \$ 1,217 | \$ 1,709 | \$ 1,969  |
| 3' × 3' triangle corne                                                            | <sup>2</sup> 30 lbs.        | \$ 419   | \$ 489   | \$ 529    |
| WHEEL DOCKS                                                                       |                             |          |          |           |
| 4' × 16'                                                                          | 129 lbs.                    | \$ 1,649 | \$ 2,069 | \$ 2,309  |
| 6' × 16'                                                                          | 161 lbs.                    | \$ 1,869 | \$ 2,509 | \$ 2,849  |
| Dock pricing includes fra<br>decking. Wheel dock pric<br>of wheels and axle assen | ing includes (1) pair       |          |          |           |