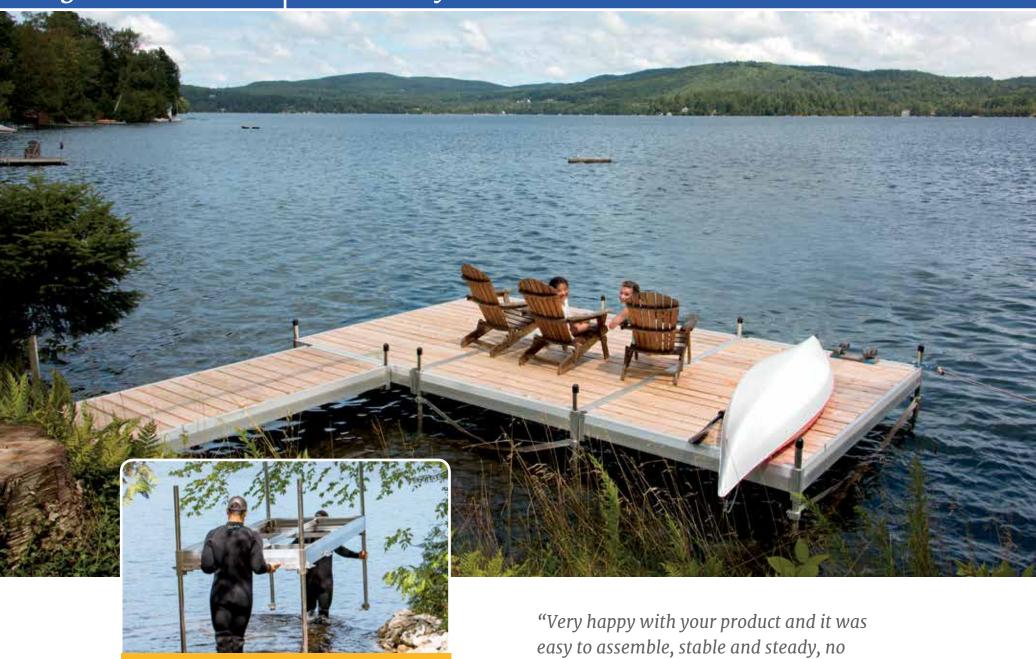

Medium duty aluminum leg docks with NyloDeck® decking and single craft storage arms (see page 13).

Medium duty aluminum leg docks with NyloDeck® decking.

25

The Dock Doctors 1-800-870-6756 www.thedockdoctors.com Stock Docks & Accessories

bounce when you walk on it." - M.G.

No sharp edges on underside of frames make our aluminum docks easy on the hands for carrying.

EASY to install

**Above Top:** Medium duty aluminum docks with cedar decking and 2,000 lb. vertical boat lift.