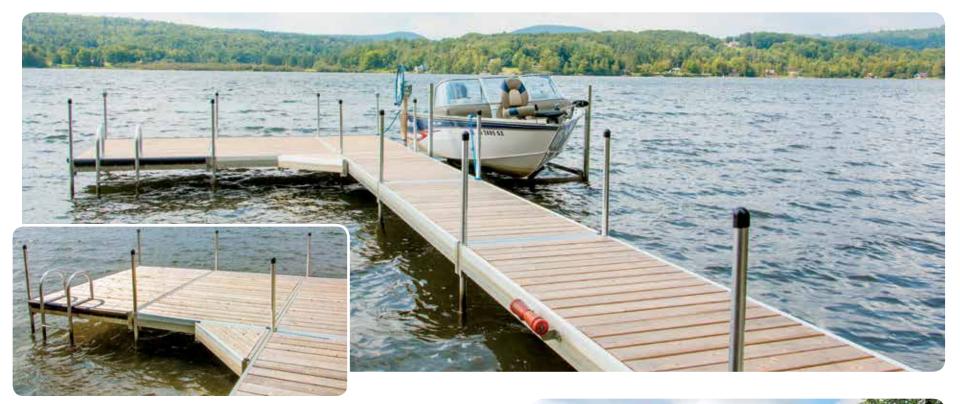

Inset: Dock sections installed side-by-side to create an "L" shape with optional triangle section for more deck space.

Right: Medium duty aluminum leg docks with cedar decking, aluminum ladder (see page 8) and pipe-mounted flagpole (see page 12).