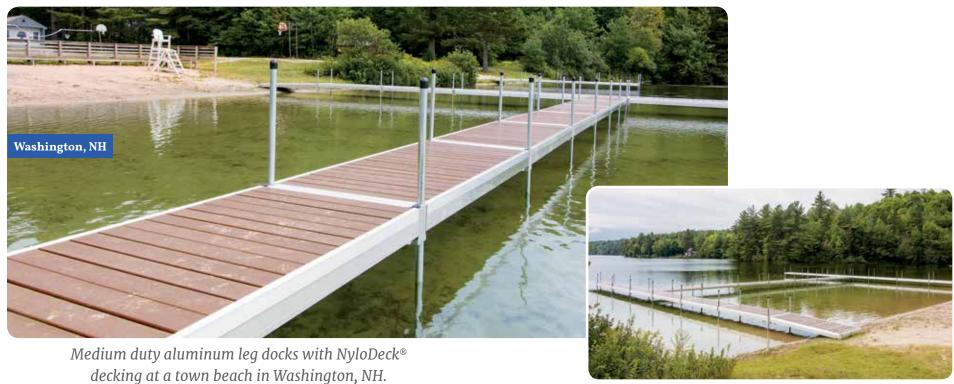

27

The Dock Doctors 1-800-870-6756 www.thedockdoctors.com Stock Docks & Accessories

Medium duty aluminum leg docks with aluminum decking. Accessed by our adjustable aluminum stairs (see pages 18-19).