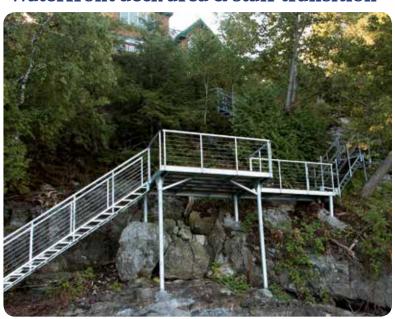

## Waterfront deck area & stair transition

**Shore connection system** for custom floating dock

Shoreside / Wetland Walkway

**Left:** Curved walkway using our galvanized steel permanent pile platform.

Above: During fabrication in our workshop.