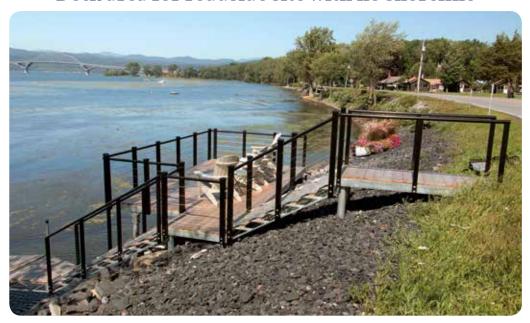

## Shoreside Platforms & Walkways

*Shoreside platforms* & walkways are custom fabricated in any size, shape, or layout to accommodate your specific site and needs.

- Waterfront deck area for sites with no shoreline
- Shore connection system for a floating dock
- Transition over rocky shoreline to a leg dock
- Shore hitch for an articulating dock

- Wetland or waterfront walkways
- Handicap or ADA access



## Deck area for roadside site with no shoreline



## Waterfront deck area & stair transition



**Shore connection system** for custom floating dock



Shoreside / Wetland Walkway



**Left:** Curved walkway using our galvanized steel permanent pile platform.

Above: During fabrication in our workshop.

17



See more shoreside platforms at: www.thedockdoctors.com/shoresideplatforms

www.thedockdoctors.com **Custom Docks & Accessories** The Dock Doctors 1-800-870-6756