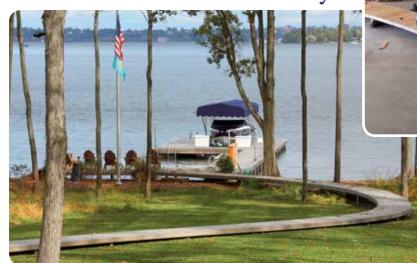

## Waterfront deck area & stair transition

**Shore connection system** for custom floating dock

Shoreside / Wetland Walkway

**Left:** Curved walkway using our galvanized steel permanent pile platform.

Above: During fabrication in our workshop.