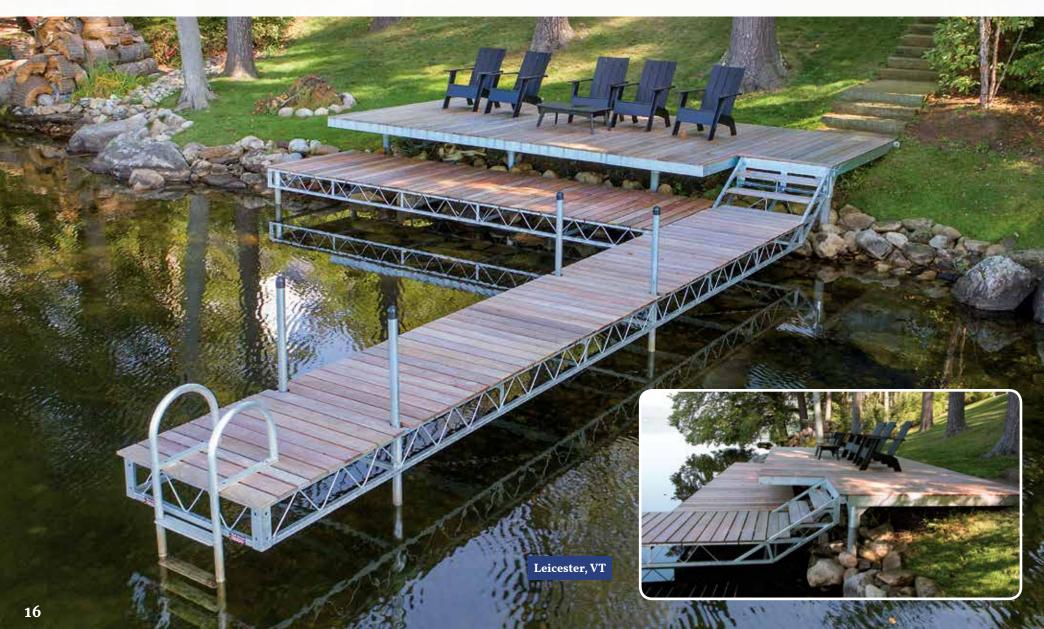

## Shoreside Platforms & Walkways

*Shoreside platforms* & walkways are custom fabricated in any size, shape, or layout to accommodate your specific site and needs.

- Waterfront deck area for sites with no shoreline
- Shore connection system for a floating dock
- Transition over rocky shoreline to a leg dock
- Shore hitch for an articulating dock

## Waterfront deck area & stair transition

**Shore connection system** for custom floating dock

Shoreside / Wetland Walkway

**Left:** Curved walkway using our galvanized steel permanent pile platform.

Above: During fabrication in our workshop.