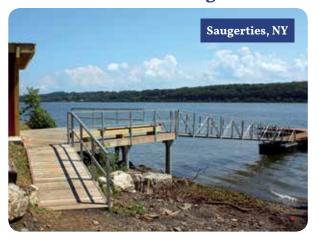

## Waterfront deck area & stair transition

**Shore connection system** for custom floating dock

Shoreside / Wetland Walkway

**Left:** Curved walkway using our galvanized steel permanent pile platform.

Above: During fabrication in our workshop.