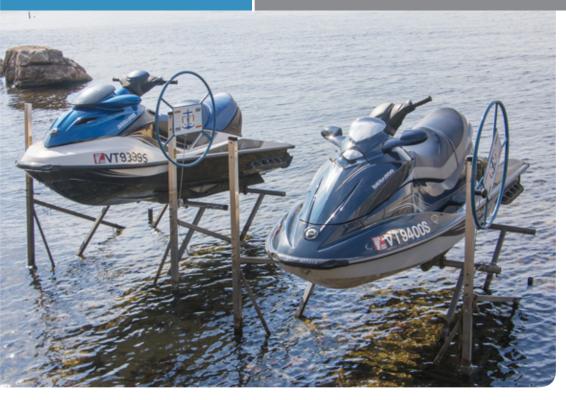

## PWC & Small Craft Lifts

- 1,000 lb. & 1,200 lb. capacity cantilever models
- Stainless steel hardware & cables
- Polymer pulley sheaves prolong cable life
- Dual mounting winch (left or right side)
- 15 Year Limited Warranty
- 1,250 lb. vertical & 2,000 lb. hydraulic models also available (see VL section on p. 55 or HL section on p. 58)

| Model                    | PL1000              | PL1200              | PL1200W             |
|--------------------------|---------------------|---------------------|---------------------|
| Capacity                 | 1,000 lbs           | 1,200 lbs           | 1,200 lbs           |
| Max. Beam                | 64"                 | 70"                 | 87"                 |
| Lifting Height           | 46"                 | 46"                 | 46"                 |
| Bed Length               | 72"                 | 96"                 | 96"                 |
| Min. Water Depth         | 9"                  | 10"                 | 10"                 |
| Overall Width            | 72"                 | 80"                 | 98"                 |
| Adjustable Legs          | (4) @ 18"           | (4) @ 18"           | (4) @ 18"           |
| Shipping Weight          | 155 lbs             | 257 lbs             | 316 lbs             |
| List Price               | \$ <del>1,440</del> | \$ <del>1,975</del> | \$ <del>2,420</del> |
| Sale Price (assembled)   | \$ 1,321            | \$ 1,775            | \$ 2,152            |
| Sale Price (unassembled) | \$ 1,221            | \$ 1,675            | \$ 2,052            |