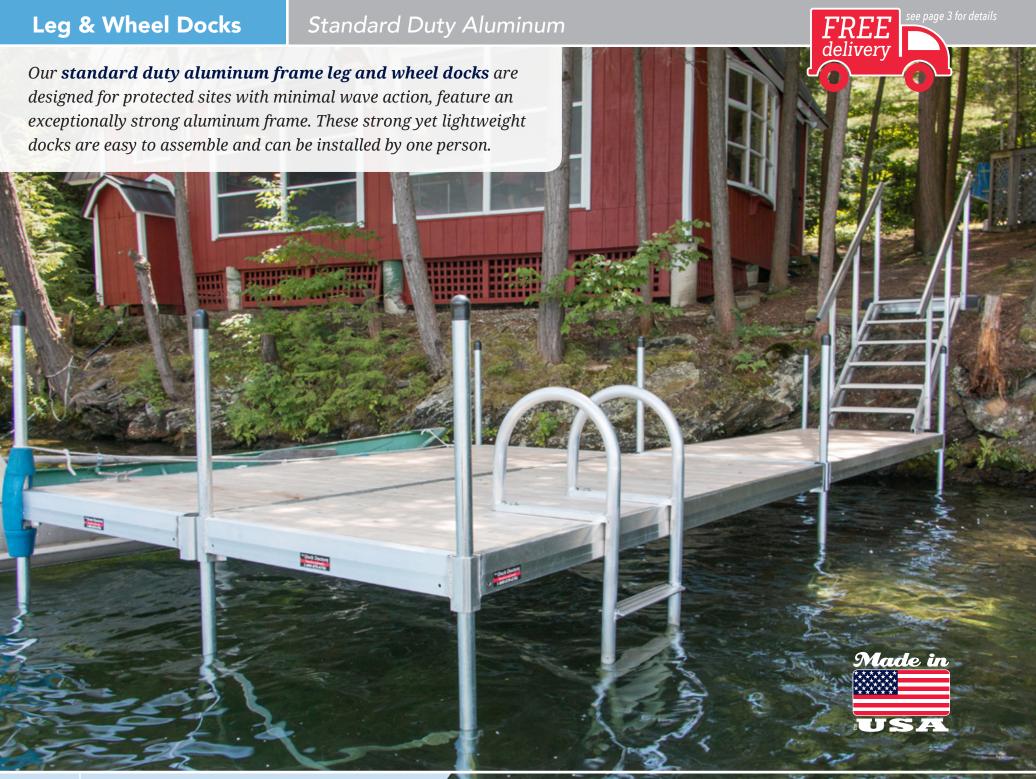

## Standard Duty Aluminum Leg & Wheel Docks

- Exceptionally strong aluminum frame
- Support stanchions built into the frame, for an obstruction-free dock edge
- Removable decking in cedar, aluminum, NyloDeck<sup>®</sup> composite<sup>®</sup> or attached Sure-Step<sup>®</sup> decking
- Optional powder-coated frame

## EASY one person install

Our innovative connector clips and lightweight sections allow for one person to easily connect sections together and install the dock system. Wheel docks easily roll in and out as the water fluctuates during the season.