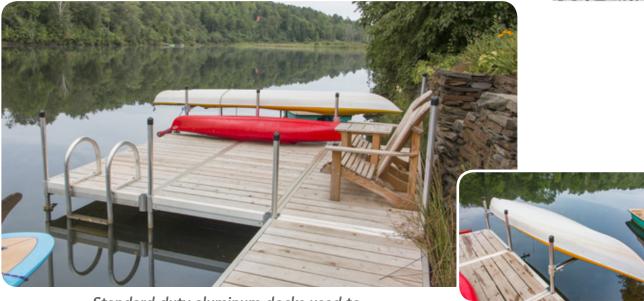

Dock mounted roller (see page 13)

Standard duty aluminum docks used to create a shoreside deck area.

Standard duty aluminum leg dock with Sure-Step® decking and our freestanding launch port system (see page 49).