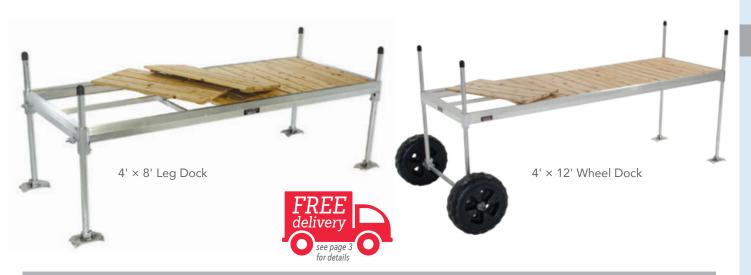

## Standard Duty Aluminum Leg & Wheel Docks

- Exceptionally strong aluminum frame
- Support stanchions built into the frame, for an obstruction-free dock edge
- Removable decking in cedar, aluminum, NyloDeck<sup>®</sup> composite<sup>®</sup> or attached Sure-Step<sup>®</sup> decking
- Optional powder-coated frame

## Standard Duty Aluminum see color choices on p. 15 see decking details on p. 15 CEDAR ALUMINUM NYLODECK® SURE-STEP **Price** Price Price Size Weight\* **Price LEG DOCKS** $4' \times 8'$ 49 lbs. \$ 549 \$ 759 865 n/a $4' \times 10'$ 63 lbs. \$ 629 \$ 879 \$1,019 n/a 4'3" × 8'5" 99 lbs. n/a n/a n/a \$ 729 125 lbs. \$ 839 4' 3" × 10' 5" n/a n/a n/a WHEEL DOCKS 95 lbs. $4' \times 12'$ \$1,055 \$ 1,349 \$1,495 n/a 149 lbs. 4' 3" × 12' 5" n/a n/a n/a \$1,309