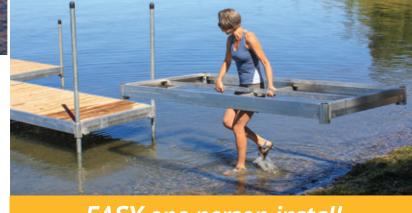

## EASY one person install

Our innovative connector clips and lightweight sections allow for one person to easily connect sections together and install the dock system. Wheel docks easily roll in and out as the water fluctuates during the season.