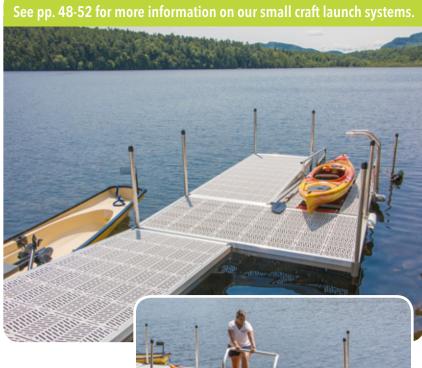

Dock mounted roller (see page 13)

Standard duty aluminum docks used to create a shoreside deck area.

Standard duty aluminum leg dock with Sure-Step® decking and our freestanding launch port system (see page 49).