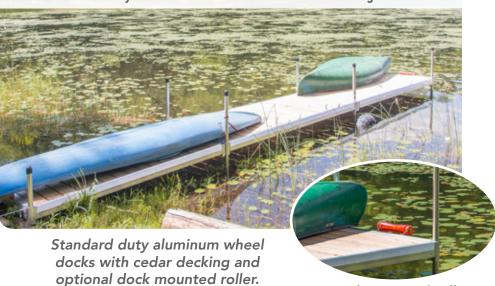

Dock mounted roller (see page 13)

Standard duty aluminum docks used to create a shoreside deck area.

Standard duty aluminum leg dock with Sure-Step® decking and our freestanding launch port system (see page 49).