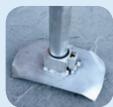

## **Assembly Components**

Connector Clips for connecting docks together

\$ 23.00 set of 2

Safety Cap for 1 ½" pipe \$ 4.95 each

Aluminum
Pipe 1 ½"
cut to length pending
water depth
\$ 6.95 / foot

Footpad (aluminum) \$ 32.00 each