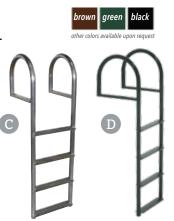

## Dock Ladders (sold separately)

One-piece, removable vertical ladder with 1  $\frac{1}{2}$ " tubular aluminum frame and arched, slip resistant 4" treads for added comfort with bare feet.

Weight\*

370 lbs

450 lbs

| Stock Size | C aluminum | special order powder coated |
|------------|------------|-----------------------------|
| 3' ladder  | \$ 219     | \$ 339                      |
| 4' ladder  | \$ 239     | \$ 365                      |
| 5' ladder  | \$ 259     | \$ 389                      |