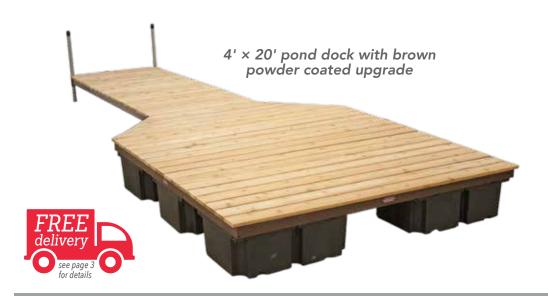

## **Pond Docks**

**Stock Size** 

 $4' \times 16'$ 

 $4' \times 20'$ 

Features a galvanized steel frame, removable decking panels and black polyethylene floats.

| ÷, | CEDAR Price | see color choices on p. 15  NYLODECK® | Powder Coated Frame  Upgrade |
|----|-------------|---------------------------------------|------------------------------|
|    | \$ 2,039    | \$ 2,849                              | + \$ 659                     |
|    | \$ 2,725    | \$ 3,849                              | + \$ 769                     |

<sup>\*</sup>Weight is with decking removed. Custom sizes and decking available. Please call for details.

see decking details on p. 15