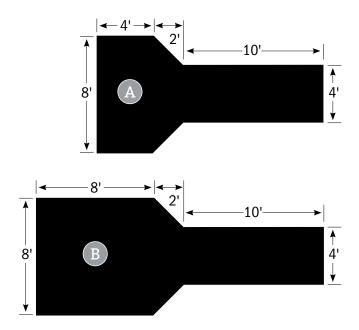

## **Pond Docks**

**Stock Size** 

 $4' \times 16'$ 

 $4' \times 20'$ 

Features a galvanized steel frame, removable decking panels and black polyethylene floats.

| ÷, | CEDAR Price | see color choices on p. 15  NYLODECK® | Powder Coated Frame  Upgrade |
|----|-------------|---------------------------------------|------------------------------|
|    | \$ 2,039    | \$ 2,849                              | + \$ 659                     |
|    | \$ 2,725    | \$ 3,849                              | + \$ 769                     |