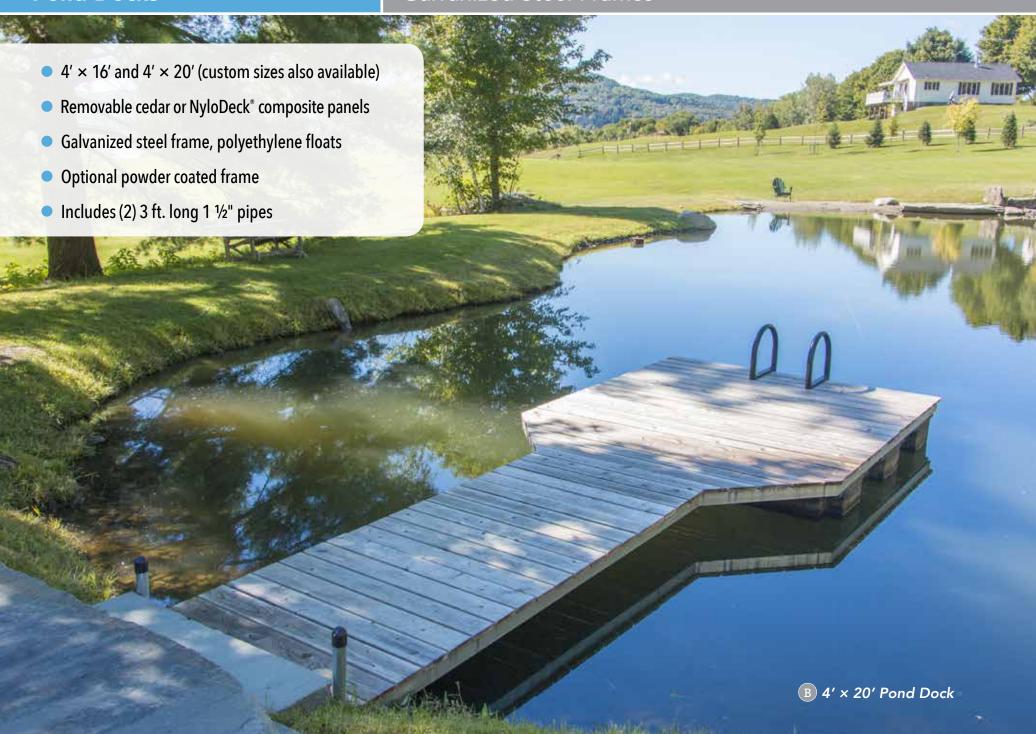

## **Pond Docks**

**Stock Size** 

 $4' \times 16'$ 

 $4' \times 20'$ 

Features a galvanized steel frame, removable decking panels and black polyethylene floats.

| ÷, | CEDAR Price | see color choices on p. 15  NYLODECK® | Powder Coated Frame  Upgrade |
|----|-------------|---------------------------------------|------------------------------|
|    | \$ 2,039    | \$ 2,849                              | + \$ 659                     |
|    | \$ 2,725    | \$ 3,849                              | + \$ 769                     |

<sup>\*</sup>Weight is with decking removed. Custom sizes and decking available. Please call for details.

see decking details on p. 15