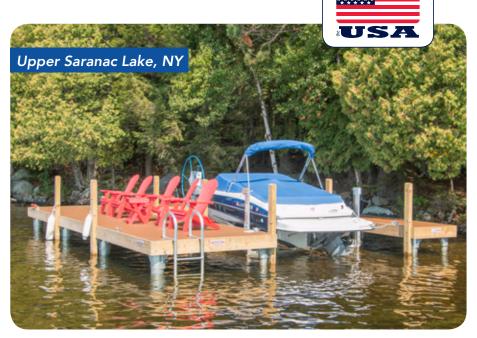

## **Pile Docks**

Permanent **pile docks** are custom designed in a variety of configurations and structural frames for both residential and commercial settings. Manufactured with a welded galvanized steel channel frame, these docks offer the aesthetic appearance of a wooden dock with the structural integrity of a steel frame system. A great alternative to crib dock systems as they have less surface area for ice to come in contact with.

## Pile Docks

- Ideal for use on bodies of water with limited water fluctuation
- Great alternative to crib dock systems
- Manufactured to support a sundeck and/or boathouse roof
- Custom fabricated in any size, shape & layout
- Heavy duty galvanized steel channel frame and large diameter galvanized pipe used for pile supports
- Variety of decking options & aesthetic options available to camouflage the steel components
- Adjustable pile stanchions built into frame