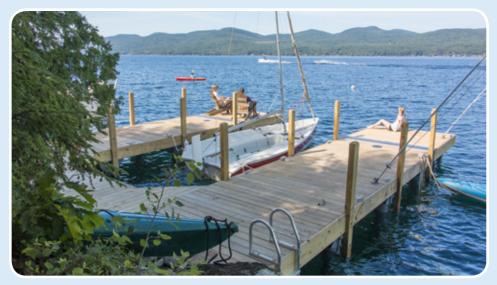

## We specialize in difficult sites:

Custom pile dock installed in an extremely deep and exposed area of the lake.

U-shaped pile dock with ends that articulate (raise for winter).

Our work boat "Doc" moving a pile dock section into position.