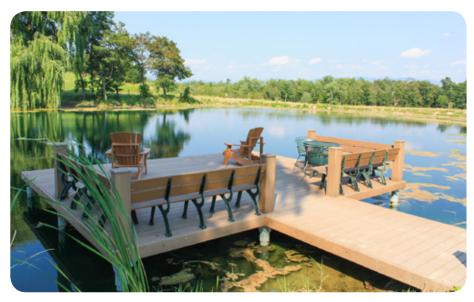

## **Pile Docks**

<u>Made in</u>

Pile dock with 8" diameter piles on outer supports for protection from ice on exposed side of dock.

Pile dock on a man-made pond.

Pile dock being manufactured in our 25,000 square foot facility in Ferrisburgh, VT.