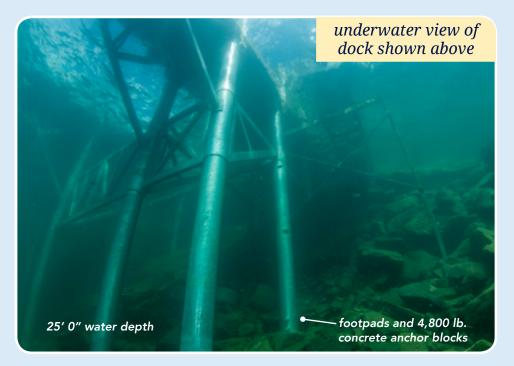

Piles (to support the dock frame) being driven into the lake bed with our work boat and pile driver.