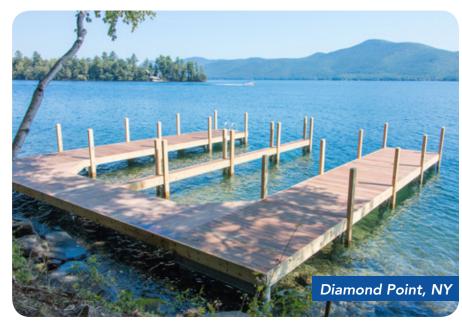

## **Pile Docks**

Permanent **pile docks** are custom designed in a variety of configurations and structural frames for both residential and commercial settings. Manufactured with a welded galvanized steel channel frame, these docks offer the aesthetic appearance of a wooden dock with the structural integrity of a steel frame system. A great alternative to crib dock systems as they have less surface area for ice to come in contact with.

## Pile Docks

- Ideal for use on bodies of water with limited water fluctuation
- Great alternative to crib dock systems
- Manufactured to support a sundeck and/or boathouse roof
- Custom fabricated in any size, shape & layout
- Heavy duty galvanized steel channel frame and large diameter galvanized pipe used for pile supports
- Variety of decking options & aesthetic options available to camouflage the steel components
- Adjustable pile stanchions built into frame