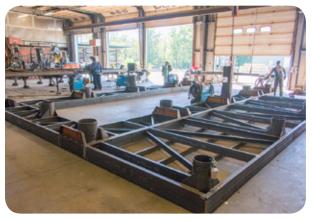

## **Pile Docks**

<u>Made in</u>

Pile dock with 8" diameter piles on outer supports for protection from ice on exposed side of dock.

Pile dock on a man-made pond.

Pile dock being manufactured in our 25,000 square foot facility in Ferrisburgh, VT.