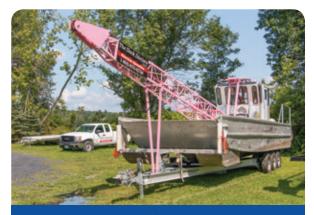

Piles (to support the dock frame) being driven into the lake bed with our work boat and pile driver.

Pile dock in final stages during decking installation.

Portable work boats from 25' – 32' in length allow us to provide installation of our products throughout the Northeast