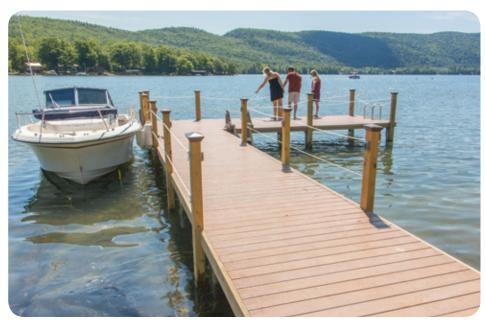

## **Pile Docks**

Permanent **pile docks** are custom designed in a variety of configurations and structural frames for both residential and commercial settings. Manufactured with a welded galvanized steel channel frame, these docks offer the aesthetic appearance of a wooden dock with the structural integrity of a steel frame system. A great alternative to crib dock systems as they have less surface area for ice to come in contact with.

## Pile Docks

- Ideal for use on bodies of water with limited water fluctuation
- Great alternative to crib dock systems
- Manufactured to support a sundeck and/or boathouse roof
- Custom fabricated in any size, shape & layout
- Heavy duty galvanized steel channel frame and large diameter galvanized pipe used for pile supports
- Variety of decking options & aesthetic options available to camouflage the steel components
- Adjustable pile stanchions built into frame