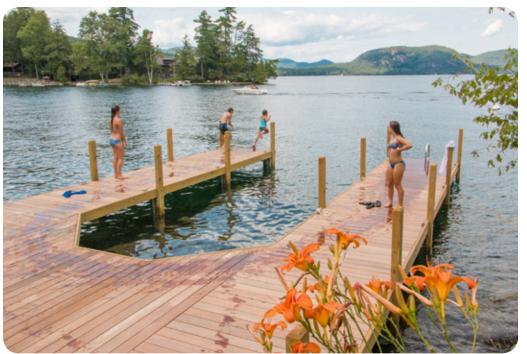

## **Pile Docks**

Permanent **pile docks** are custom designed in a variety of configurations and structural frames for both residential and commercial settings. Manufactured with a welded galvanized steel channel frame, these docks offer the aesthetic appearance of a wooden dock with the structural integrity of a steel frame system. A great alternative to crib dock systems as they have less surface area for ice to come in contact with.

## Pile Docks

- Ideal for use on bodies of water with limited water fluctuation
- Great alternative to crib dock systems
- Manufactured to support a sundeck and/or boathouse roof
- Custom fabricated in any size, shape & layout
- Heavy duty galvanized steel channel frame and large diameter galvanized pipe used for pile supports
- Variety of decking options & aesthetic options available to camouflage the steel components
- Adjustable pile stanchions built into frame