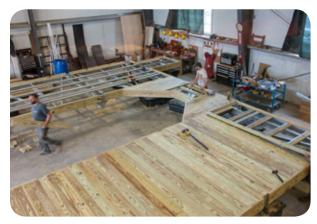

Pile dock in final stages during decking installation.

Portable work boats from 25' – 32' in length allow us to provide installation of our products throughout the Northeast