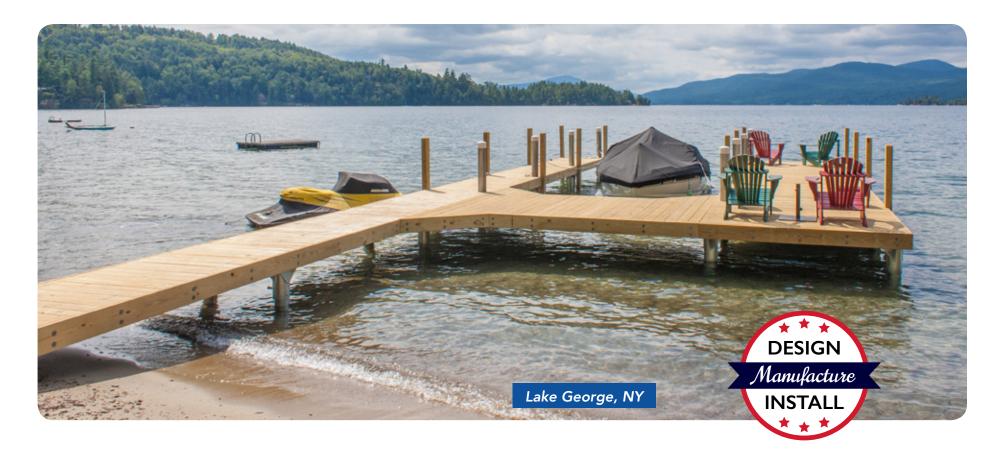

## **Pile Docks**

Permanent **pile docks** are custom designed in a variety of configurations and structural frames for both residential and commercial settings. Manufactured with a welded galvanized steel channel frame, these docks offer the aesthetic appearance of a wooden dock with the structural integrity of a steel frame system. A great alternative to crib dock systems as they have less surface area for ice to come in contact with.

## Pile Docks

- Ideal for use on bodies of water with limited water fluctuation
- Great alternative to crib dock systems
- Manufactured to support a sundeck and/or boathouse roof
- Custom fabricated in any size, shape & layout
- Heavy duty galvanized steel channel frame and large diameter galvanized pipe used for pile supports
- Variety of decking options & aesthetic options available to camouflage the steel components
- Adjustable pile stanchions built into frame