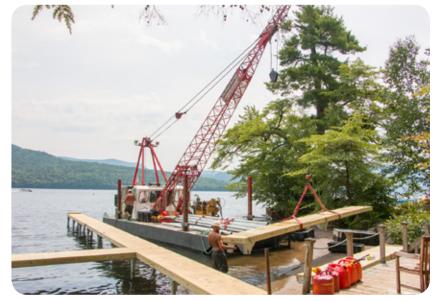

## We specialize in difficult sites:

Custom pile dock installed in an extremely deep and exposed area of the lake.

U-shaped pile dock with ends that articulate (raise for winter).

Our work boat "Doc" moving a pile dock section into position.