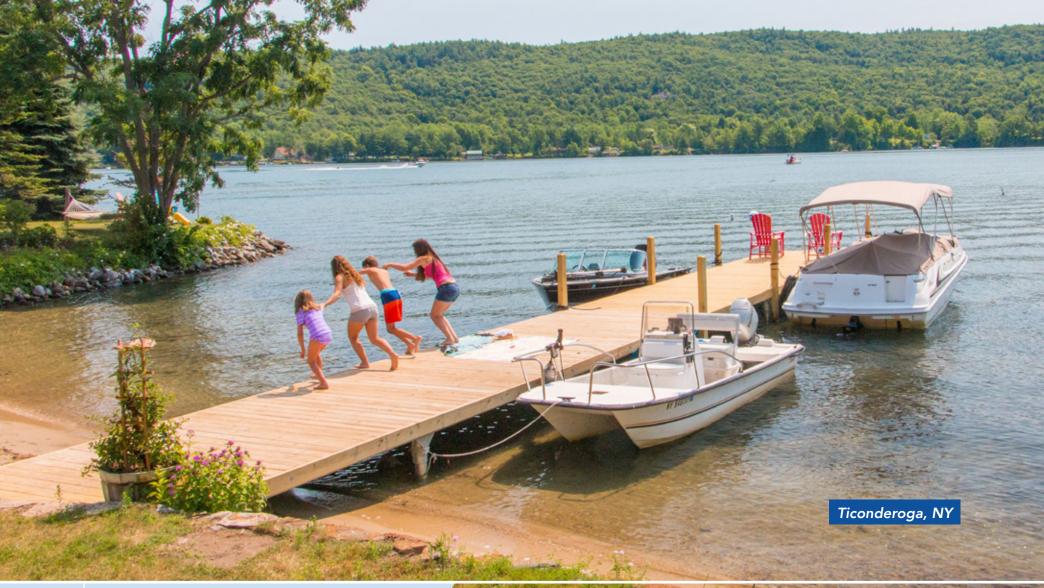

## **Pile Docks**

Permanent **pile docks** are custom designed in a variety of configurations and structural frames for both residential and commercial settings. Manufactured with a welded galvanized steel channel frame, these docks offer the aesthetic appearance of a wooden dock with the structural integrity of a steel frame system. A great alternative to crib dock systems as they have less surface area for ice to come in contact with.

## Pile Docks

- Ideal for use on bodies of water with limited water fluctuation
- Great alternative to crib dock systems
- Manufactured to support a sundeck and/or boathouse roof
- Custom fabricated in any size, shape & layout
- Heavy duty galvanized steel channel frame and large diameter galvanized pipe used for pile supports
- Variety of decking options & aesthetic options available to camouflage the steel components
- Adjustable pile stanchions built into frame