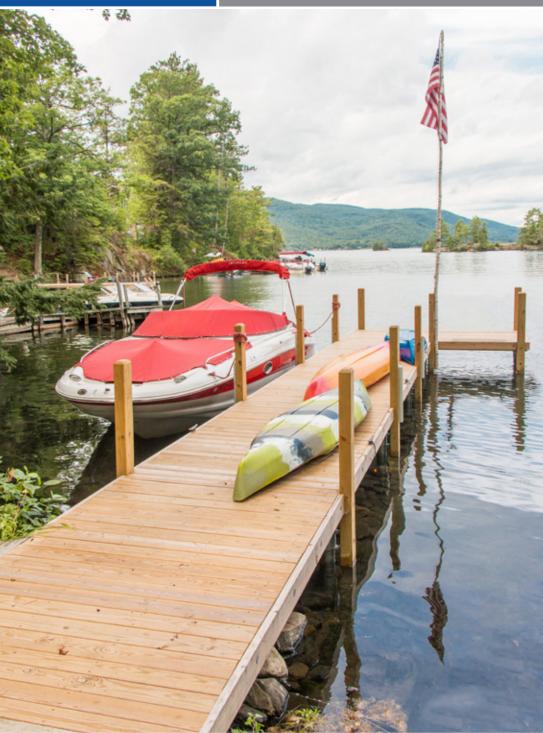

## **Pile Docks**

Permanent **pile docks** are custom designed in a variety of configurations and structural frames for both residential and commercial settings. Manufactured with a welded galvanized steel channel frame, these docks offer the aesthetic appearance of a wooden dock with the structural integrity of a steel frame system. A great alternative to crib dock systems as they have less surface area for ice to come in contact with.

## Pile Docks

- Ideal for use on bodies of water with limited water fluctuation
- Great alternative to crib dock systems
- Manufactured to support a sundeck and/or boathouse roof
- Custom fabricated in any size, shape & layout
- Heavy duty galvanized steel channel frame and large diameter galvanized pipe used for pile supports
- Variety of decking options & aesthetic options available to camouflage the steel components
- Adjustable pile stanchions built into frame