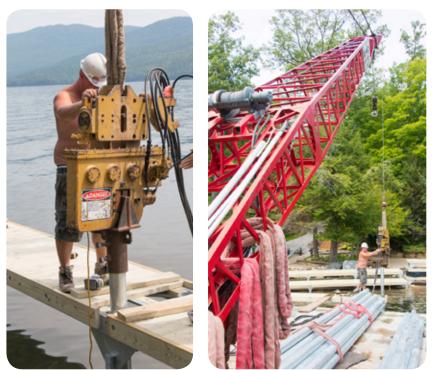

Piles (to support the dock frame) being driven into the lake bed with our work boat and pile driver.